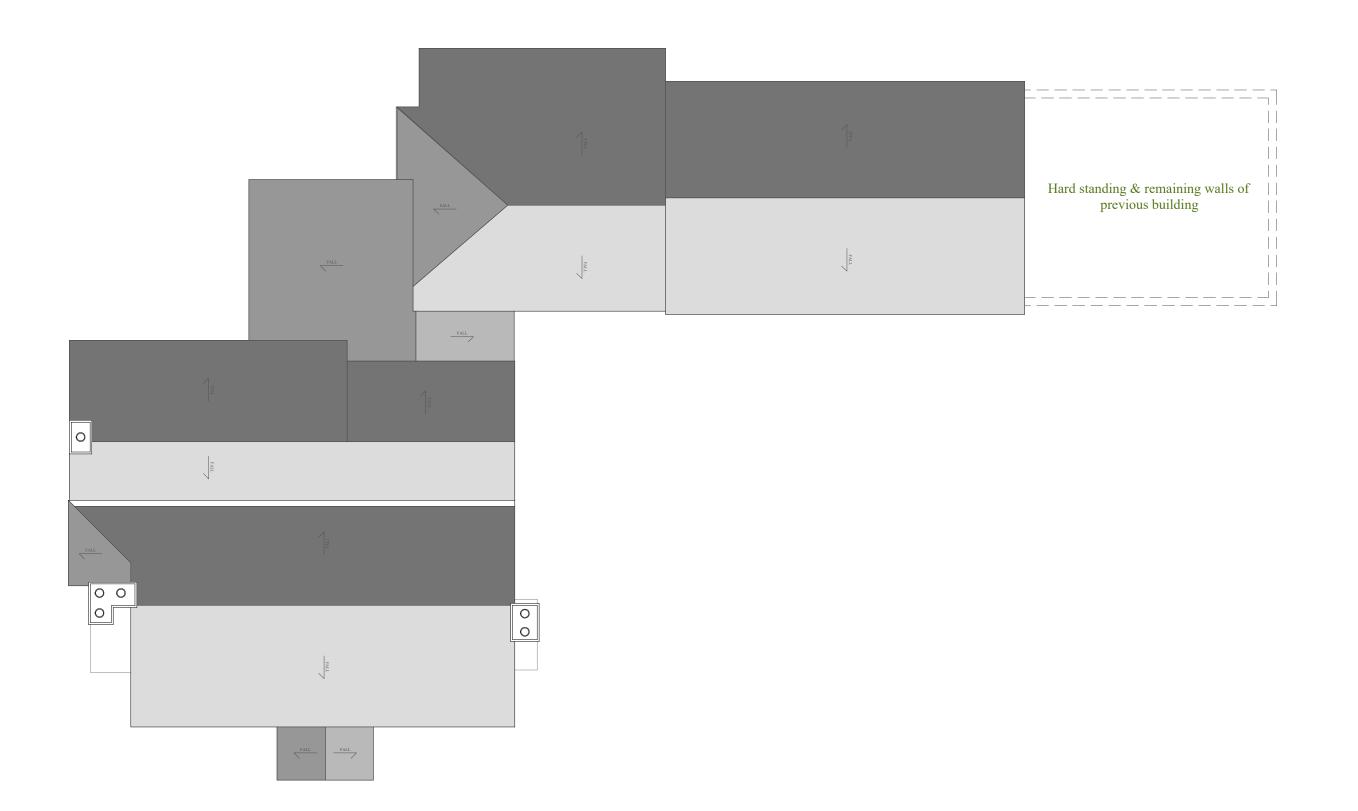

## Address

Newlands Farmhouse, Newlands Lane, Purbrook, Waterlooville, Hampshire, PO7 5SH

Drawing

Built Form:

Existing

Roof Plan

Scale @ A3

1:100

Drawn: Issued: 14.10.2022 14.10.2022

Drawn By Checked By MD BK

Job No.

2210NE R0 Drawing No.

2210NE\_R0\_100

Status

FOR COMMENT

Revisions: R.0