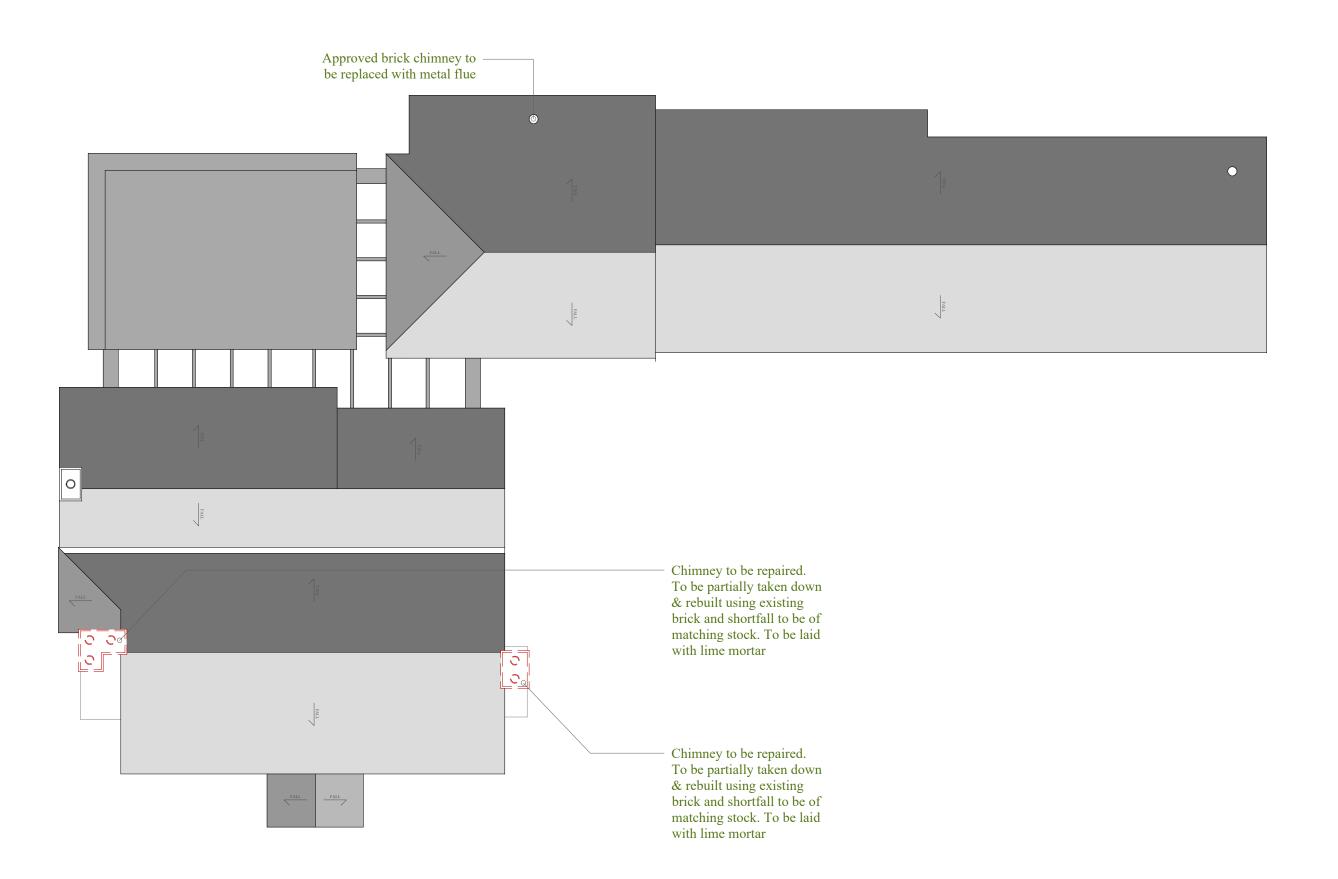

## Address

Newlands Farmhouse, Newlands Lane, Purbrook, Waterlooville, Hampshire, PO7 5SH

Drawing

Built Form:

Approved

Roof Plan

Scale @ A3

1:100

Drawn: Issued: 14.10.2022

Drawn By Checked By MD BK

Job No. 2210NE R0

Drawing No.

2210NE\_R0\_200

Status

FOR COMMENT
Revisions:

|      | lm @ 1: |
|------|---------|
| 50   |         |
| 100  |         |
| 200  |         |
| 500  |         |
| 1250 |         |