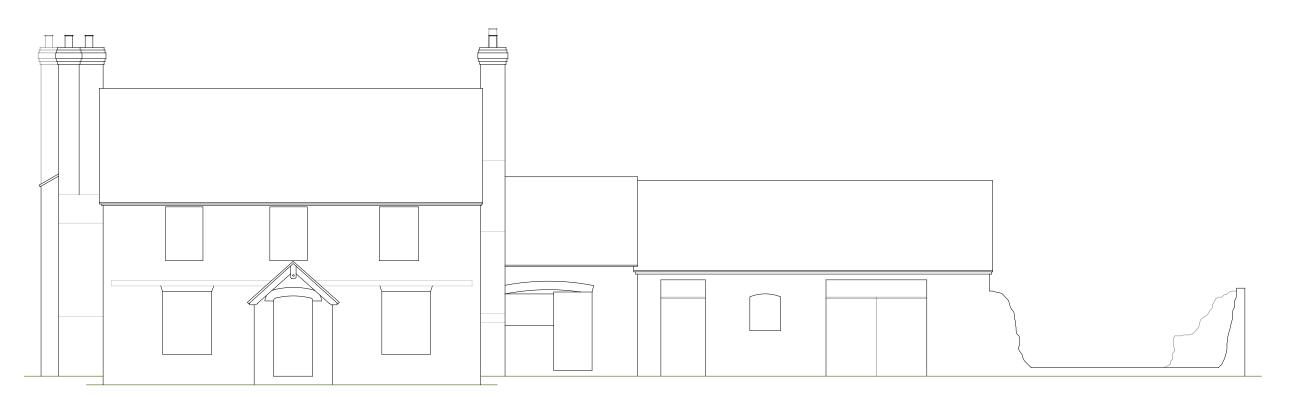

## Address

Newlands Farmhouse, Newlands Lane, Purbrook, Waterlooville, Hampshire, PO7 5SH

Drawing

Built Form:

Approved

North & South Elevations

| Scale @ A3 |            |
|------------|------------|
| 1:100      |            |
| Drawn:     | Issued:    |
| 14.10.2022 | 14.10.2022 |
| Drawn By   | Checked By |
| MD         | BK         |
| Job No.    |            |

2210NE R0

Drawing No.

2210NE\_R0\_201

Status FOR COMMENT

Revisions:

|      | 1m @ 1: |
|------|---------|
| 50   |         |
| 100  |         |
| 200  |         |
| 500  |         |
| 1250 |         |

The Old Surgery Rumbolds Hill Midhurst West Sussex GU29 9BY