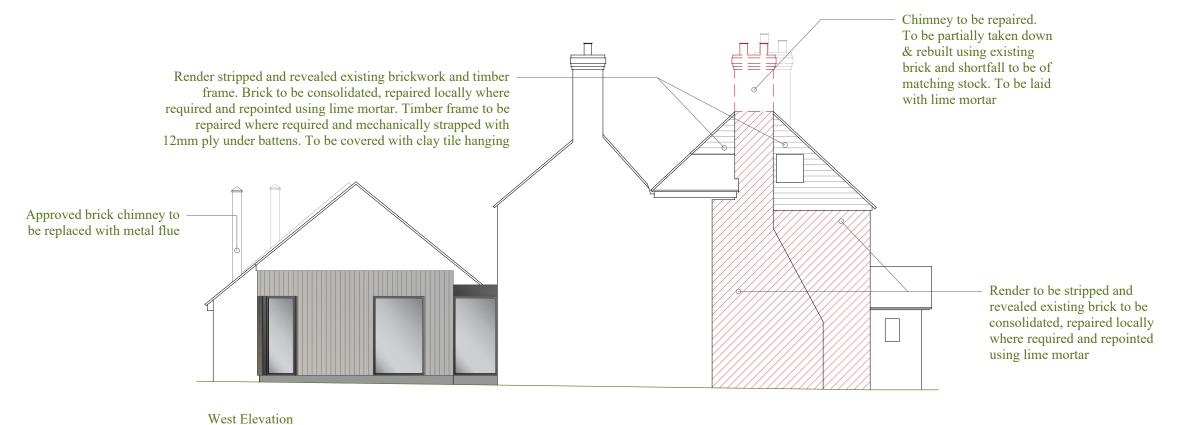

## FOR COMMENT Revisions:

|      | 1m @ 1: |
|------|---------|
| 50   |         |
| 100  |         |
| 200  |         |
| 500  |         |
| 1250 |         |

1:100 PROPOSED

MANORWOOD

building on tradition

The Old Surgery Rumbolds Hill Midhurst West Sussex GU29 9BY

tel: 01243 201 102 email: enquiries@manorwood.co.uk web: www.manorwood.co.uk

This drawing is the copyright of Manorwood Construction Ltd.

Do not scale from this drawing.

Exemptions to copyright and scaling apply for Local Authority planning purposes only.

All dimensions must be checked on site prior to commencement of works.

#### Address

Newlands Farmhouse, Newlands Lane, Purbrook, Waterlooville, Hampshire, PO7 5SH

Drawing

Built Form:

Proposed

East & West Elevations

| Scale @ A3  |            |
|-------------|------------|
| 1:100       |            |
| Drawn:      | Issued:    |
| 14.10.2022  | 14.10.2022 |
| Drawn By    | Checked B  |
| MD          | BK         |
| Job No.     |            |
| 2210NE_R0   |            |
| Drawing No. |            |
| 2210NF R0   | 302        |

2210NE\_R0\_302

FOR COMMENT

Status

Revisions:

|      | 1111 (W 1. |
|------|------------|
| 50   |            |
| 100  |            |
| 200  |            |
| 500  |            |
| 1250 |            |