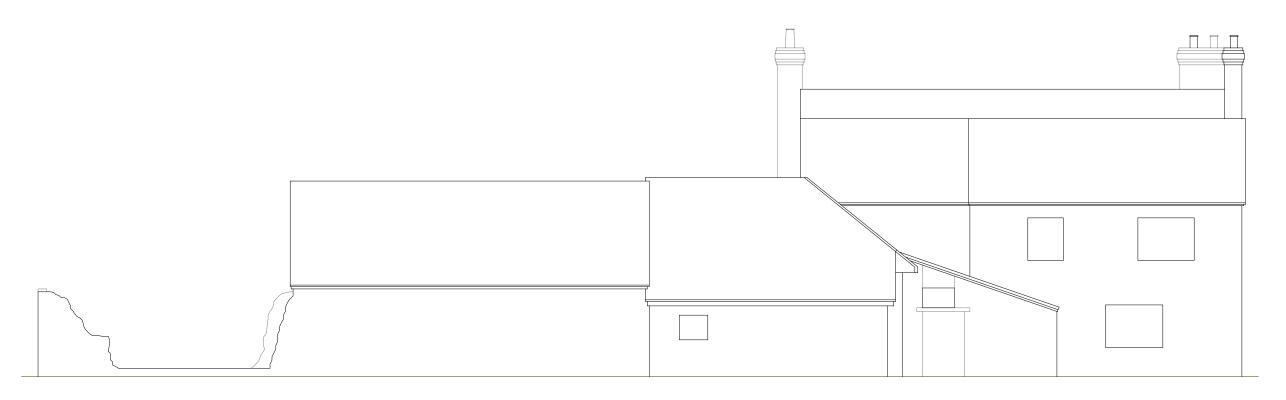

## Address

Newlands Farmhouse, Newlands Lane, Purbrook, Waterlooville, Hampshire, PO7 5SH

Drawing

Built Form:

Existing

North & South Elevations

| Scale @ A3 |            |
|------------|------------|
| 1:100      |            |
| Drawn:     | Issued:    |
| 14.10.2022 | 14.10.2022 |
| Drawn By   | Checked By |
| MD         | BK         |

Job No. 2210NE R0

Drawing No.

2210NE\_R0\_101

Status

FOR COMMENT Revisions:

|      | 1m @ 1: |
|------|---------|
| 50   |         |
| 100  |         |
| 200  |         |
| 500  |         |
| 1250 |         |