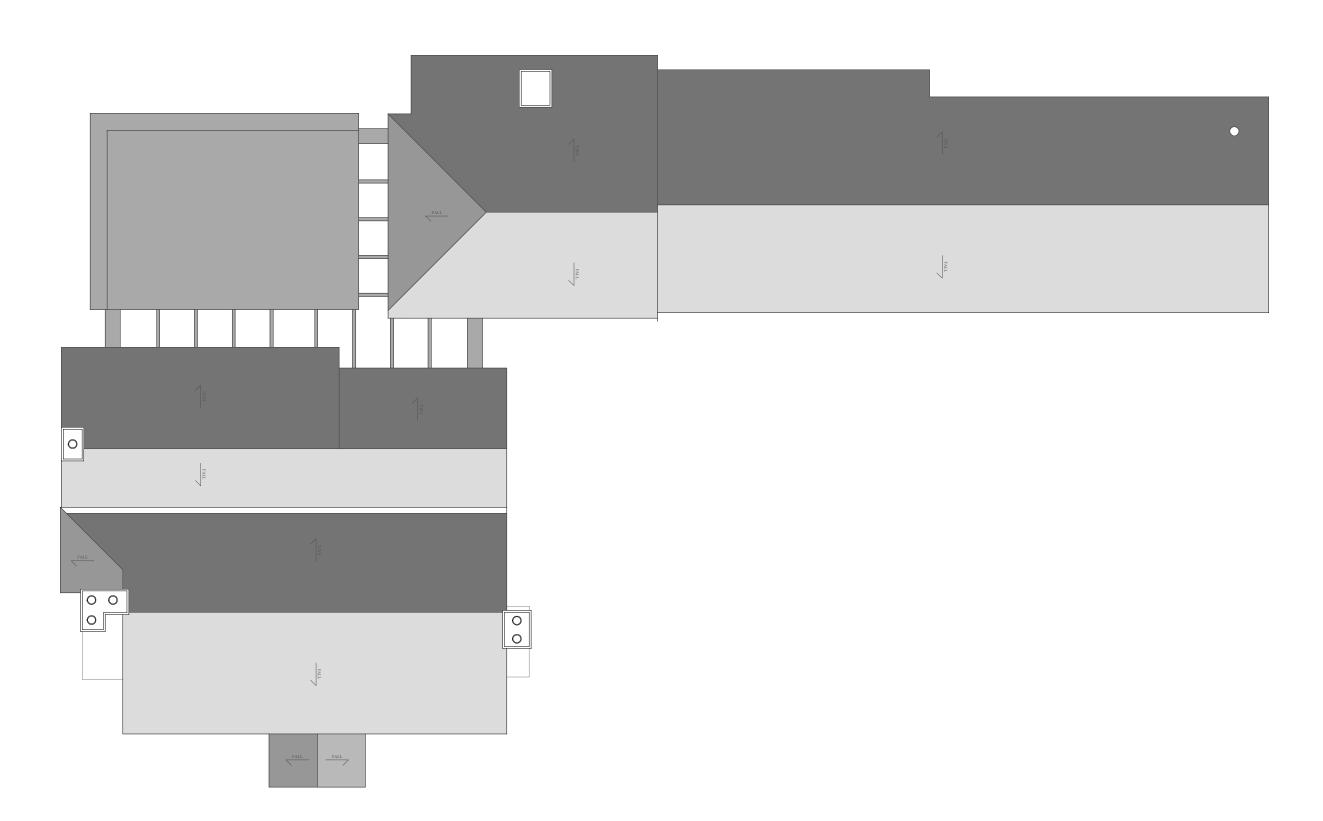

1:100 | EXISTING

The Old Surgery Rumbolds Hill Midhurst West Sussex GU29 9BY

tel: 01243 201 102 email: enquiries@manorwood.co.uk web: www.manorwood.co.uk

This drawing is the copyright of Manorwood Construction Ltd.

## Address

Newlands Farmhouse, Newlands Lane, Purbrook, Waterlooville, Hampshire, PO7 5SH

Drawing

Built Form:

Existing

Roof Plan

Scale @ A3

1:100

Drawn: Issued: 14.10.2022 14.10.2022

Drawn By Checked By MD BK

Job No.

2210NE R0 Drawing No.

2210NE\_R0\_100

Status

FOR COMMENT

Revisions: R.0