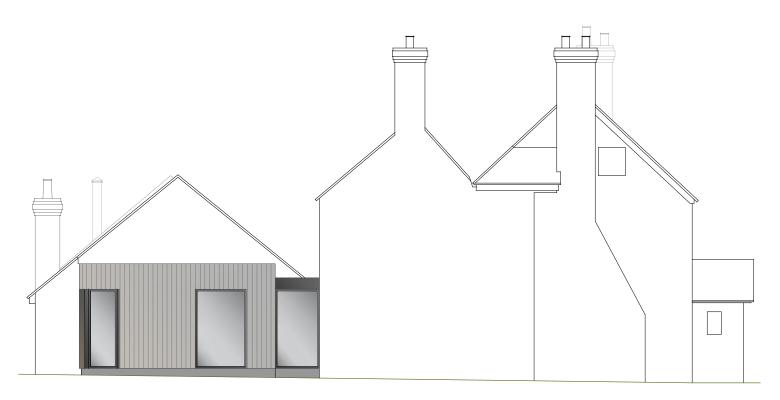

#### FOR COMMENT

Revisions:

East Elevation
1:100 EXISTING

West Elevation
| 1:100 | EXISTING

The Old Surgery Rumbolds Hill Midhurst West Sussex GU29 9BY

tel: 01243 201 102 email: enquiries@manorwood.co.uk web: www.manorwood.co.uk

This drawing is the copyright of Manorwood Construction Ltd.

Do not scale from this drawing.

Exemptions to copyright and scaling apply for Local Authority planning purposes only.

All dimensions must be checked on site prior to commencement of works.

## Address

Newlands Farmhouse, Newlands Lane, Purbrook, Waterlooville, Hampshire, PO7 5SH

Drawing

Built Form:

Existing

East & West Elevations

| G 1 . (a) A 2 |            |
|---------------|------------|
| Scale @ A3    |            |
| 1:100         |            |
| Drawn:        | Issued:    |
| 14.10.2022    | 14.10.2022 |
| Drawn By      | Checked By |
| MD            | BK         |
| Iah Ma        |            |

Job No.

2210NE R0

Drawing No. 2210NE\_R0\_102

Status

# FOR COMMENT

Revisions:

|      | 1111 (t) 1. |
|------|-------------|
| 50   |             |
| 100  |             |
| 200  |             |
| 500  |             |
| 1250 |             |

East Elevation
1:100 | APPROVED