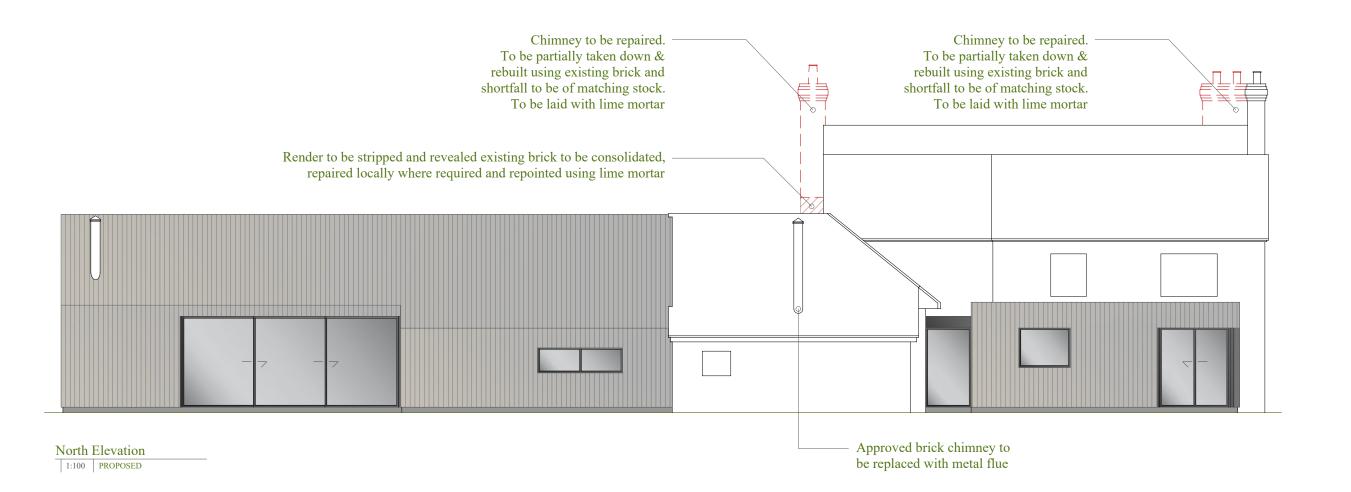

#### Address

Newlands Farmhouse, Newlands Lane, Purbrook, Waterlooville, Hampshire, PO7 5SH

Drawing

Built Form:

Proposed

North & South Elevations

| Scale @ A3 |            |
|------------|------------|
| 1:100      |            |
| Drawn:     | Issued:    |
| 14.10.2022 | 14.10.2022 |
| Drawn By   | Checked By |
| MD         | BK         |
| Joh No     | •          |

Job No.

2210NE R0

Drawing No. 2210NE\_R0\_301

Status