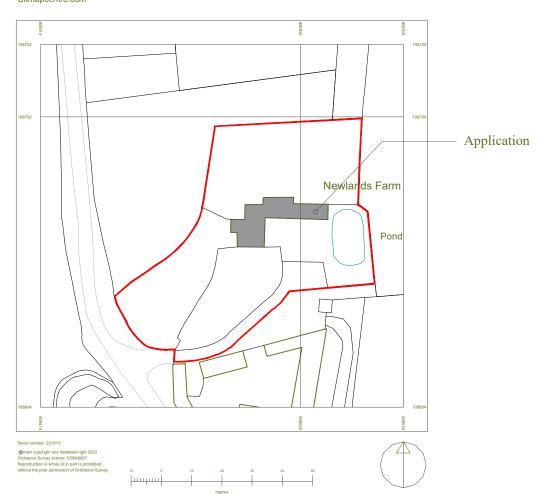

## Address

Newlands Farmhouse, Newlands Lane, Purbrook, Waterlooville, Hampshire, PO7 5SH

Drawing

Site:

Existing & Approved

Location & Block Plan

Scale @ A3 NTS & 1:500

Drawn: Issued: 14.10.2022 14.10.2022 Drawn By Checked By

MD Job No.

2210NE R0

Drawing No. 2210NE\_R0\_000

Status

PLANNING

Revisions: R.0

1250

Roof Plan