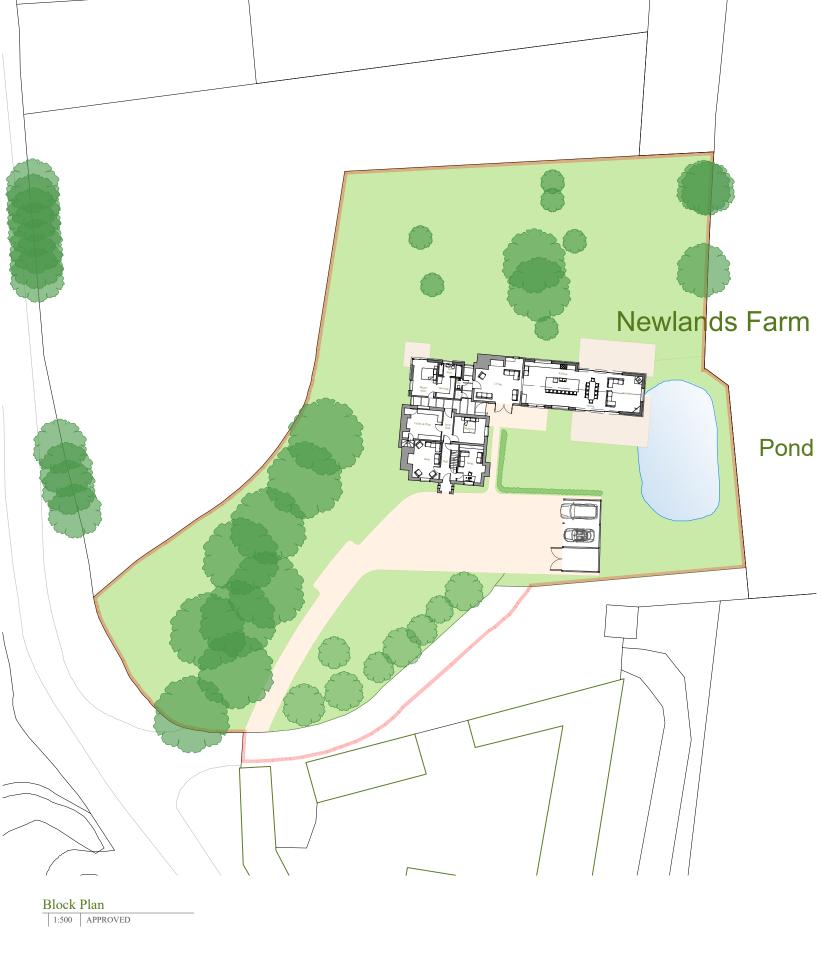

## Address

Newlands Farmhouse, Newlands Lane, Purbrook, Waterlooville, Hampshire, PO7 5SH

Drawing

Site:

Existing & Approved

Location & Block Plan

Scale @ A3 NTS & 1:500

Drawn: Issued: 14.10.2022 14.10.2022 Drawn By Checked By

MD Job No.

2210NE R0

Drawing No. 2210NE\_R0\_000

Status

PLANNING

Revisions: R.0

1250

Roof Plan