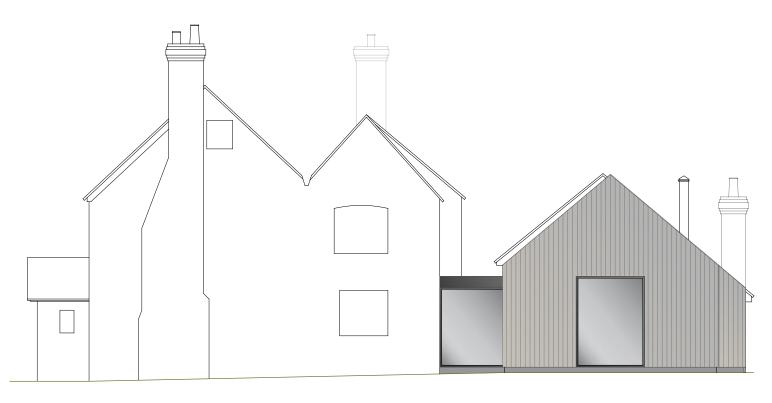

## FOR COMMENT Revisions:

|      | 1m @ 1: |
|------|---------|
| 50   |         |
| 100  |         |
| 200  |         |
| 500  |         |
| 1250 |         |

1:100 PROPOSED

MANORWOOD

building on tradition

The Old Surgery Rumbolds Hill Midhurst West Sussex GU29 9BY

tel: 01243 201 102 email: enquiries@manorwood.co.uk web: www.manorwood.co.uk

This drawing is the copyright of Manorwood Construction Ltd.

Do not scale from this drawing.

Exemptions to copyright and scaling apply for Local Authority planning purposes only.

All dimensions must be checked on site prior to commencement of works.

#### Address

Newlands Farmhouse, Newlands Lane, Purbrook, Waterlooville, Hampshire, PO7 5SH

Drawing

Built Form:

Proposed

East & West Elevations

| Scale @ A3  |            |
|-------------|------------|
| 1:100       |            |
| Drawn:      | Issued:    |
| 14.10.2022  | 14.10.2022 |
| Drawn By    | Checked B  |
| MD          | BK         |
| Job No.     |            |
| 2210NE_R0   |            |
| Drawing No. |            |
| 2210NF R0   | 302        |

2210NE\_R0\_302

FOR COMMENT

Status

Revisions:

|      | 1111 (W 1. |
|------|------------|
| 50   |            |
| 100  |            |
| 200  |            |
| 500  |            |
| 1250 |            |