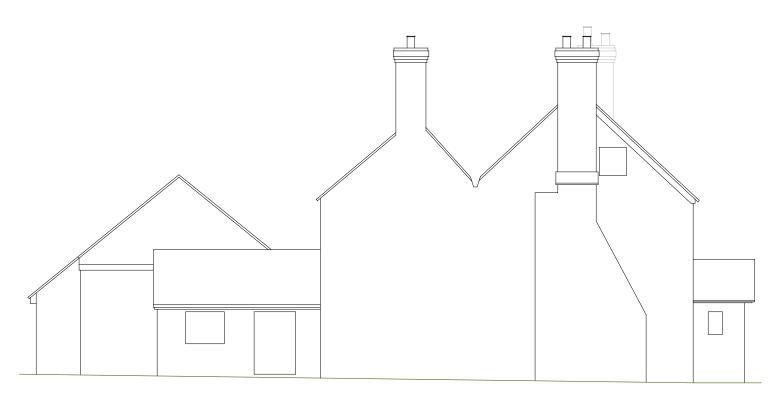

# FOR COMMENT

Revisions:

|      | 1111 (t) 1. |
|------|-------------|
| 50   |             |
| 100  |             |
| 200  |             |
| 500  |             |
| 1250 |             |

East Elevation
1:100 | APPROVED

West Elevation
1:100 | APPROVED

The Old Surgery Rumbolds Hill Midhurst West Sussex GU29 9BY

tel: 01243 201 102 email: enquiries@manorwood.co.uk web: www.manorwood.co.uk

This drawing is the copyright of Manorwood Construction Ltd.

Do not scale from this drawing.

Exemptions to copyright and scaling apply for Local Authority planning purposes only.

All dimensions must be checked on site prior to commencement of works.

## Address

Newlands Farmhouse, Newlands Lane, Purbrook, Waterlooville, Hampshire, PO7 5SH

Drawing

Built Form:

Approved

East & West Elevations

| Scale @ A3 |            |
|------------|------------|
| 1:100      |            |
| Drawn:     | Issued:    |
| 14.10.2022 | 14.10.2022 |
| Drawn By   | Checked By |
| MD         | BK         |
| Joh No     | •          |

Job No.

2210NE R0

Drawing No.

2210NE\_R0\_202

Status