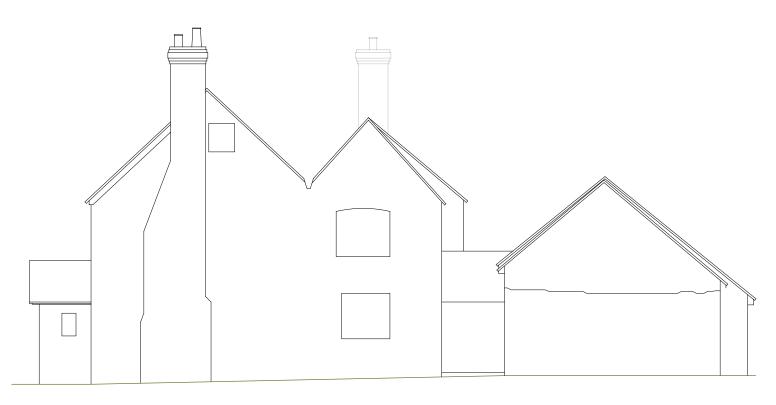

#### FOR COMMENT

Revisions:

East Elevation
1:100 EXISTING

West Elevation
| 1:100 | EXISTING

The Old Surgery Rumbolds Hill Midhurst West Sussex GU29 9BY

tel: 01243 201 102 email: enquiries@manorwood.co.uk web: www.manorwood.co.uk

This drawing is the copyright of Manorwood Construction Ltd.

Do not scale from this drawing.

Exemptions to copyright and scaling apply for Local Authority planning purposes only.

All dimensions must be checked on site prior to commencement of works.

## Address

Newlands Farmhouse, Newlands Lane, Purbrook, Waterlooville, Hampshire, PO7 5SH

Drawing

Built Form:

Existing

East & West Elevations

| G 1 . (a) A 2 |            |
|---------------|------------|
| Scale @ A3    |            |
| 1:100         |            |
| Drawn:        | Issued:    |
| 14.10.2022    | 14.10.2022 |
| Drawn By      | Checked By |
| MD            | BK         |
| Iah Ma        |            |

Job No.

2210NE R0

Drawing No. 2210NE\_R0\_102

Status