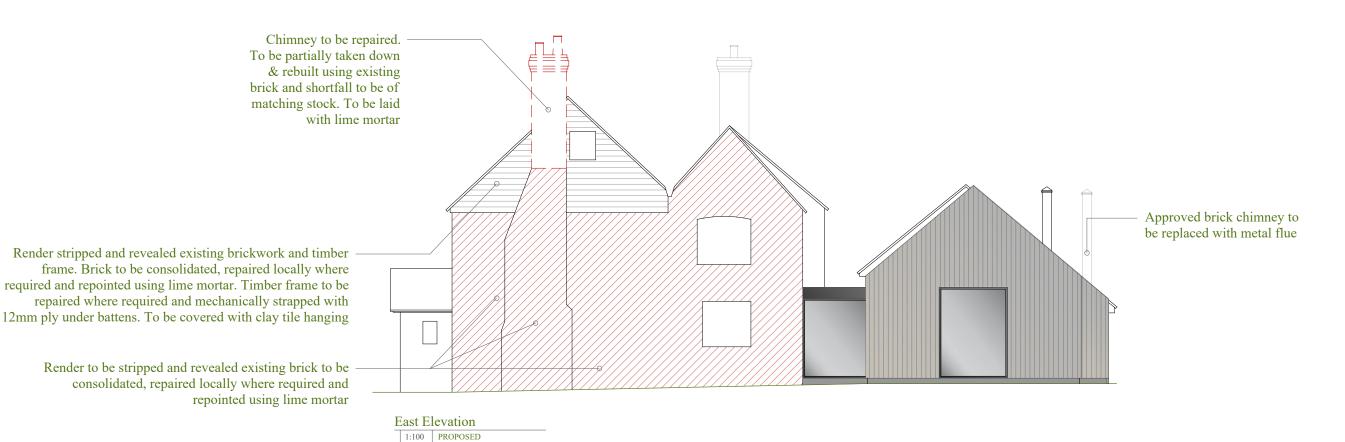

## FOR COMMENT Revisions:

|      | 1m @ 1: |
|------|---------|
| 50   |         |
| 100  |         |
| 200  |         |
| 500  |         |
| 1250 |         |

1:100 PROPOSED

MANORWOOD

building on tradition

The Old Surgery Rumbolds Hill Midhurst West Sussex GU29 9BY

tel: 01243 201 102 email: enquiries@manorwood.co.uk web: www.manorwood.co.uk

This drawing is the copyright of Manorwood Construction Ltd.

Do not scale from this drawing.

Exemptions to copyright and scaling apply for Local Authority planning purposes only.

All dimensions must be checked on site prior to commencement of works.

#### Address

Newlands Farmhouse, Newlands Lane, Purbrook, Waterlooville, Hampshire, PO7 5SH

Drawing

Built Form:

Proposed

East & West Elevations

| Scale @ A3  |            |
|-------------|------------|
| 1:100       |            |
| Drawn:      | Issued:    |
| 14.10.2022  | 14.10.2022 |
| Drawn By    | Checked B  |
| MD          | BK         |
| Job No.     |            |
| 2210NE_R0   |            |
| Drawing No. |            |
| 2210NF R0   | 302        |

2210NE\_R0\_302

FOR COMMENT

Status

Revisions:

|      | 1111 (W 1. |
|------|------------|
| 50   |            |
| 100  |            |
| 200  |            |
| 500  |            |
| 1250 |            |