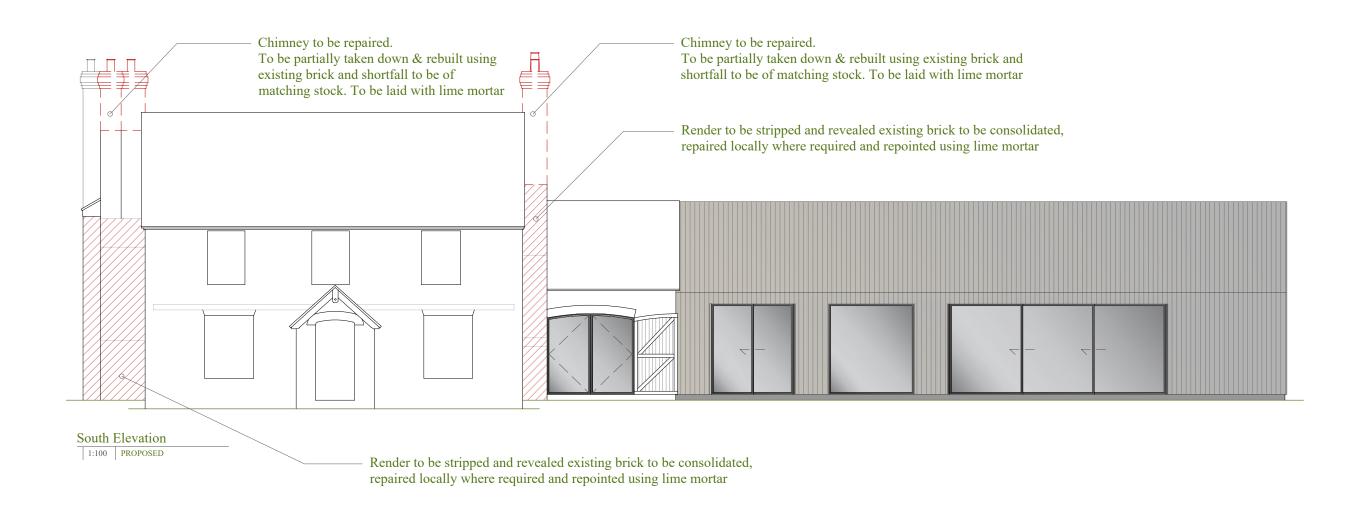

#### Address

Newlands Farmhouse, Newlands Lane, Purbrook, Waterlooville, Hampshire, PO7 5SH

Drawing

Built Form:

Proposed

North & South Elevations

| Scale @ A3 |            |
|------------|------------|
| 1:100      |            |
| Drawn:     | Issued:    |
| 14.10.2022 | 14.10.2022 |
| Drawn By   | Checked By |
| MD         | BK         |
| Joh No     | •          |

Job No.

2210NE R0

Drawing No. 2210NE\_R0\_301

Status