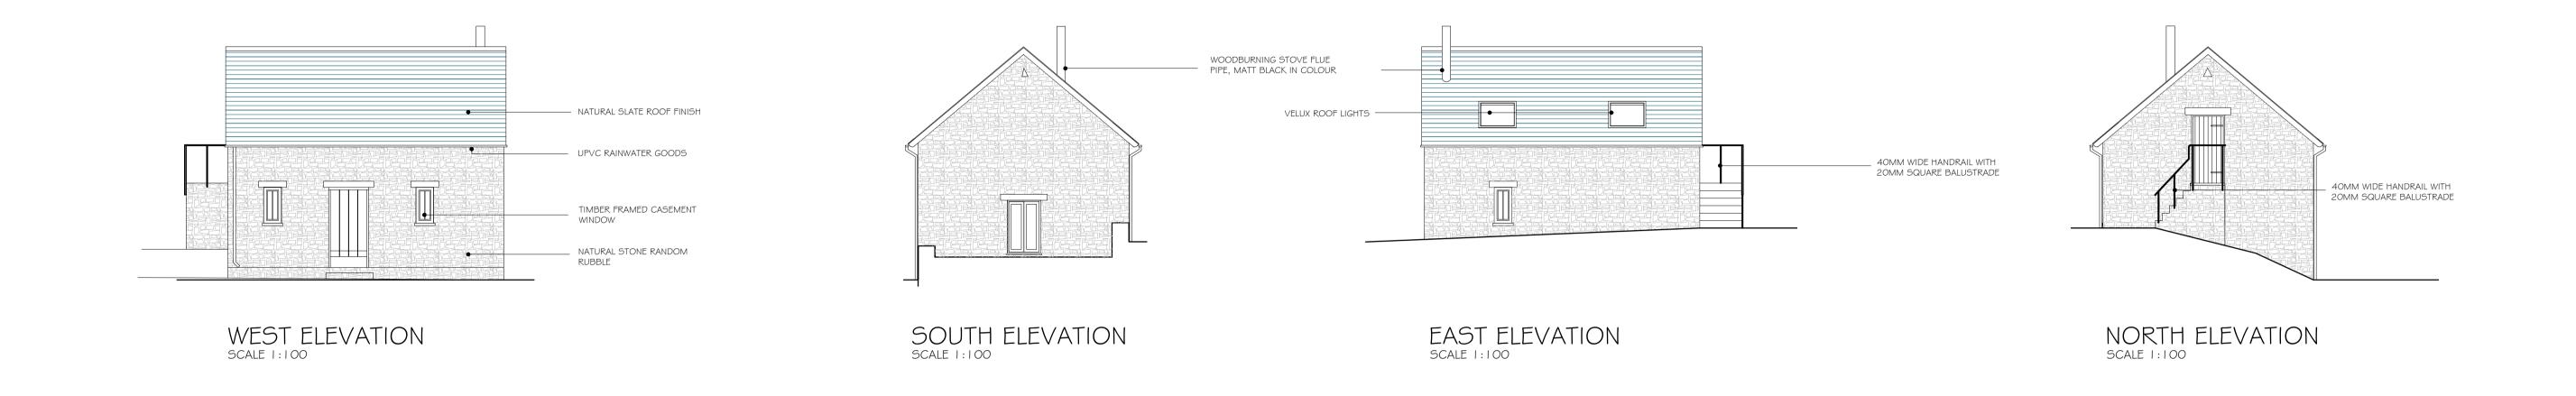

This drawing is copyright.

FIRST FLOOR PLAN SCALE 1:50

Description Drawn/Checked by Revision

THE PANT, CROSS ASH MONMOUTHSHIRE, NP7 8PU

Drawing No.
2242 - 04A

BARN FLOOR PLANS DESIGN DRAWING

As shown at A1 SEPT 2022

Date Drawn/Checked by ACC

Morgan & Horowskyj Architects LLP The School Room, Castle Street, Abergavenny, Monmouthshire, NP7 5EE

Tel 01873 852465/855273 Email reception@morganhorowskyj.co.uk www.morganhorowskyj.co.uk