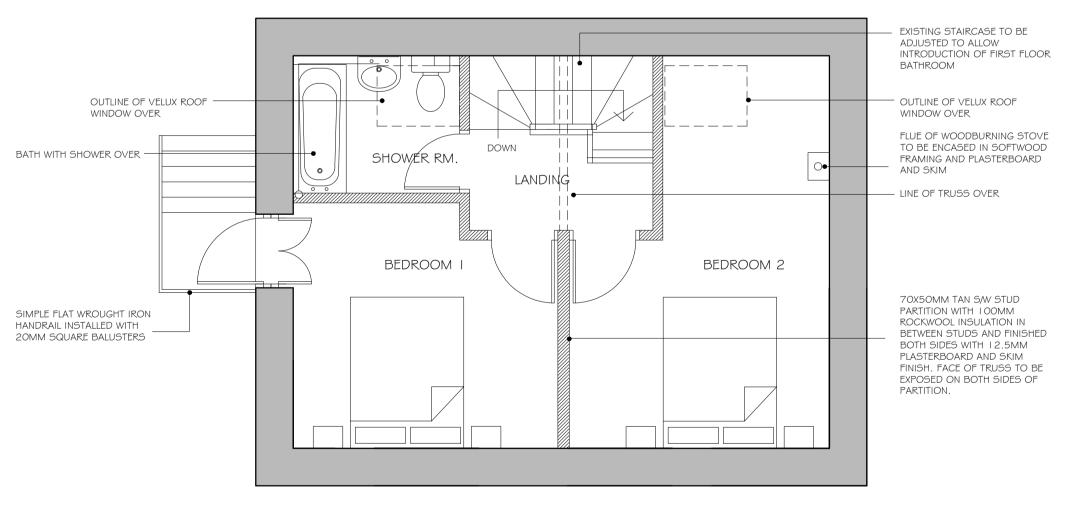

This drawing is copyright.

FIRST FLOOR PLAN SCALE 1:50

Description Drawn/Checked by Revision

THE PANT, CROSS ASH MONMOUTHSHIRE, NP7 8PU

Drawing No.
2242 - 04A

BARN FLOOR PLANS DESIGN DRAWING

As shown at A1 SEPT 2022

Date Drawn/Checked by ACC

Morgan & Horowskyj Architects LLP The School Room, Castle Street, Abergavenny, Monmouthshire, NP7 5EE

Tel 01873 852465/855273 Email reception@morganhorowskyj.co.uk www.morganhorowskyj.co.uk