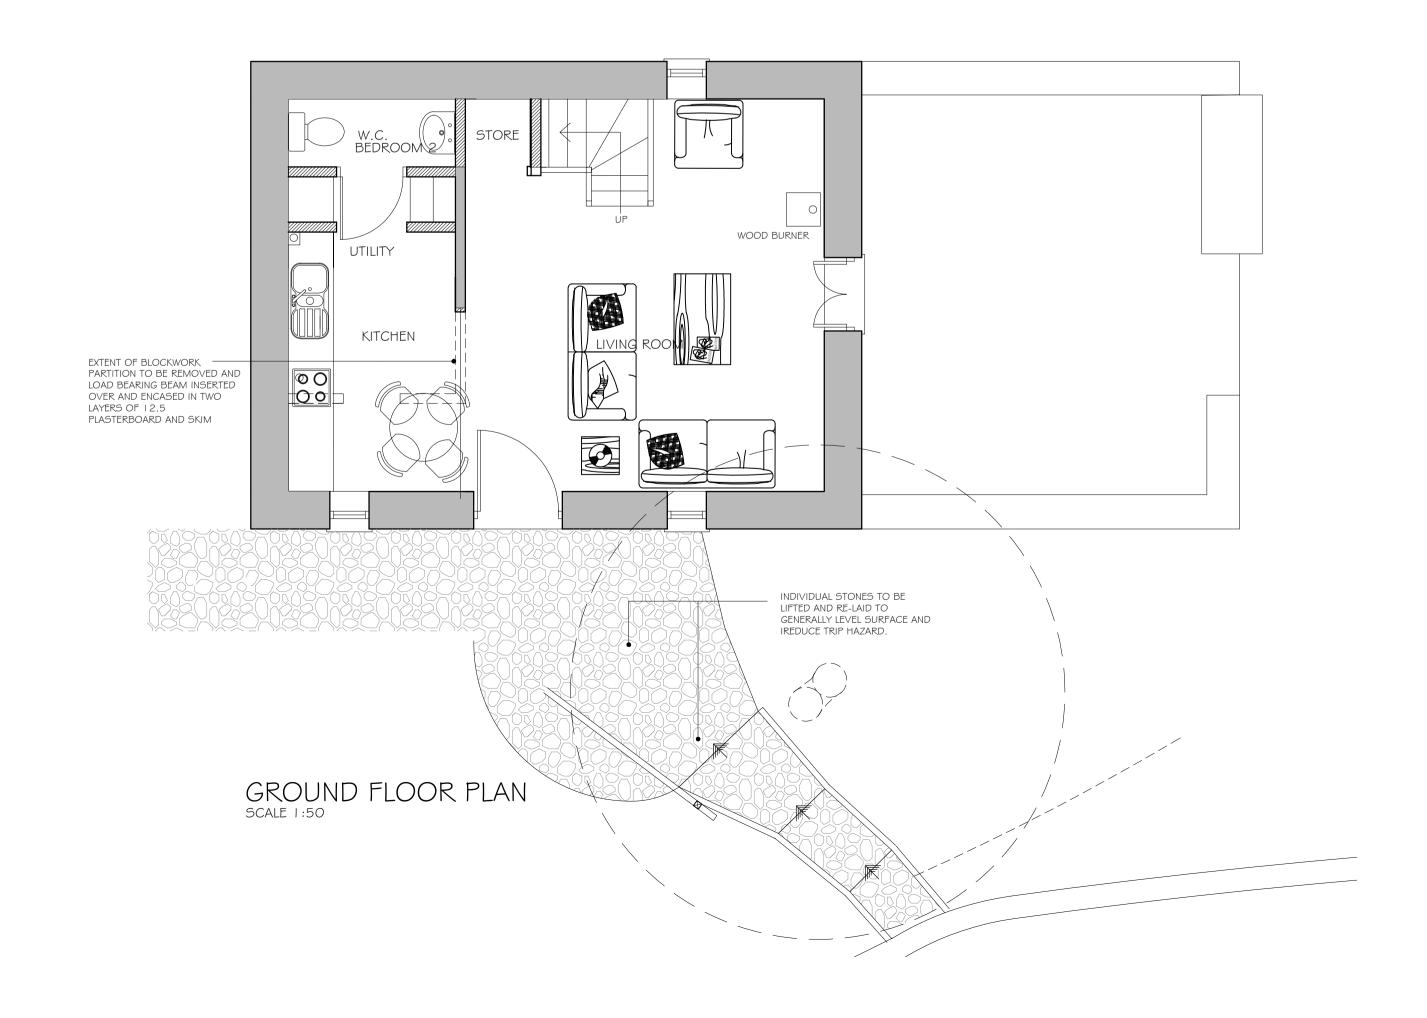

This drawing is copyright.

FIRST FLOOR PLAN SCALE 1:50

Description Drawn/Checked by Revision

THE PANT, CROSS ASH MONMOUTHSHIRE, NP7 8PU

Drawing No.
2242 - 04A

BARN FLOOR PLANS DESIGN DRAWING

As shown at A1 SEPT 2022

Date Drawn/Checked by ACC

Morgan & Horowskyj Architects LLP The School Room, Castle Street, Abergavenny, Monmouthshire, NP7 5EE

Tel 01873 852465/855273 Email reception@morganhorowskyj.co.uk www.morganhorowskyj.co.uk