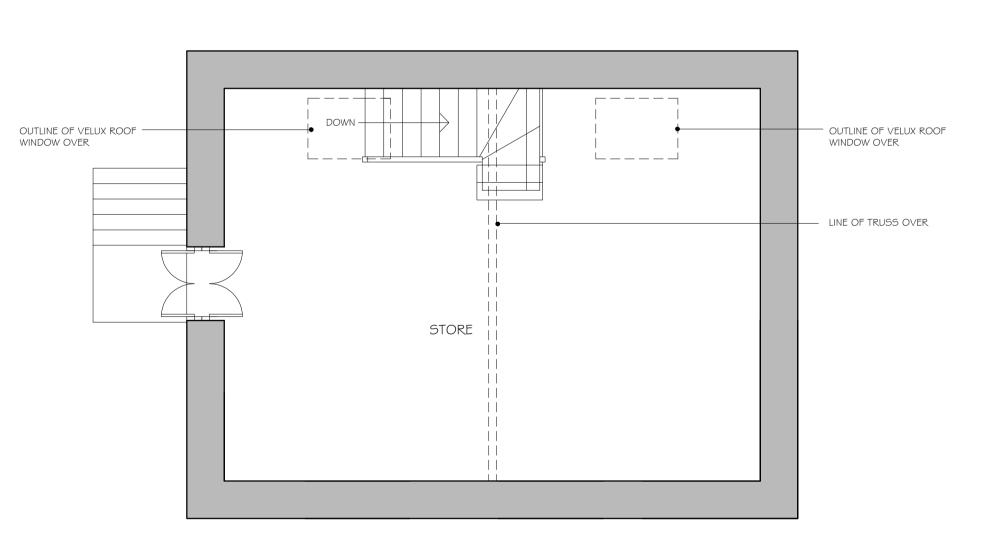

FIRST FLOOR PLAN SCALE 1:50

drawings.
All survey drawings are a record only, a report on the structural integrity of the property shall not be deemed to have been included in such surveys.

Any inaccuracies etc. must be notified to the architect.

THE PANT, CROSS ASH MONMOUTHSHIRE, NP7 8PU

Drawing No. 2242 - 03A

Title
BARN FLOOR PLANS SURVEY DRAWING

Date Drawn/Checked by As shown at A1 SEPT 2022 ACC

Morgan & Horowskyj Architects LLP The School Room, Castle Street, Abergavenny, Monmouthshire, NP7 5EE Tel 01873 852465/855273 Email reception@morganhorowskyj.co.uk www.morganhorowskyj.co.uk