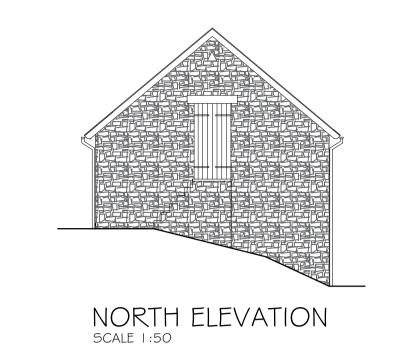

THE PANT, CROSS ASH MONMOUTHSHIRE, NP7 8PU

Drawing No. 2242 - 03A

Title
BARN FLOOR PLANS SURVEY DRAWING

Date Drawn/Checked by As shown at A1 SEPT 2022 ACC

Morgan & Horowskyj Architects LLP The School Room, Castle Street, Abergavenny, Monmouthshire, NP7 5EE Tel 01873 852465/855273 Email reception@morganhorowskyj.co.uk www.morganhorowskyj.co.uk