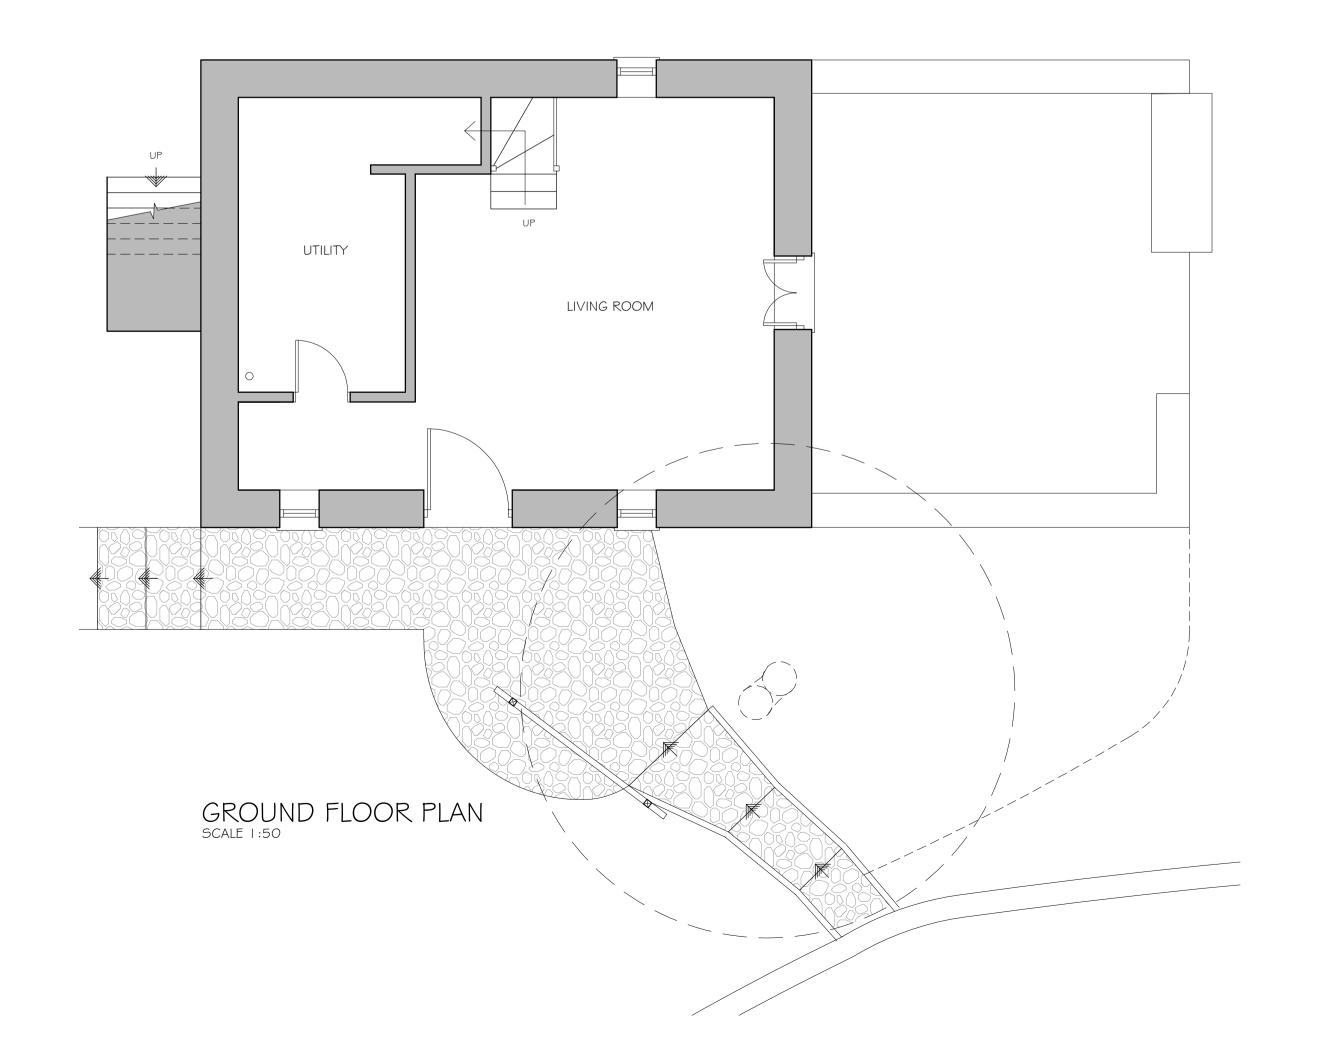

THE PANT, CROSS ASH MONMOUTHSHIRE, NP7 8PU

Drawing No. 2242 - 03A

Title
BARN FLOOR PLANS SURVEY DRAWING

Date Drawn/Checked by As shown at A1 SEPT 2022 ACC

Morgan & Horowskyj Architects LLP The School Room, Castle Street, Abergavenny, Monmouthshire, NP7 5EE Tel 01873 852465/855273 Email reception@morganhorowskyj.co.uk www.morganhorowskyj.co.uk