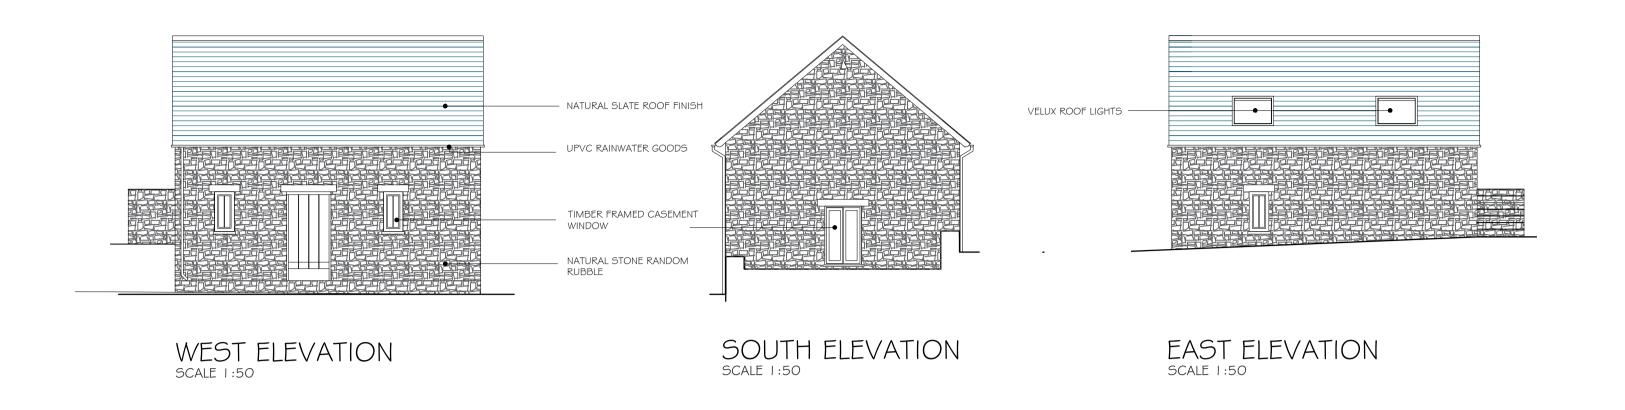

THE PANT, CROSS ASH MONMOUTHSHIRE, NP7 8PU

Drawing No. 2242 - 03A

Title
BARN FLOOR PLANS SURVEY DRAWING

Date Drawn/Checked by As shown at A1 SEPT 2022 ACC

Morgan & Horowskyj Architects LLP The School Room, Castle Street, Abergavenny, Monmouthshire, NP7 5EE Tel 01873 852465/855273 Email reception@morganhorowskyj.co.uk www.morganhorowskyj.co.uk