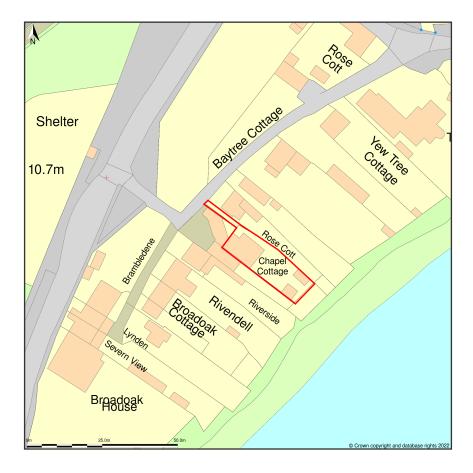

## Chapel House, Riverside Lane, Broadoak, Newnham, Gloucestershire, GL14 1JE

Site Plan shows area bounded by: 369904.1, 212964.35 370045.52, 213105.77 (at a scale of 1:1250), OSGridRef: SO69971303. The representation of a road, track or path is no evidence of a right of way. The representation of features as lines is no evidence of a property boundary.

Produced on 3rd Nov 2022 from the Ordnance Survey National Geographic Database and incorporating surveyed revision available at this date. Reproduction in whole or part is prohibited without the prior permission of Ordnance Survey. © Crown copyright 2022. Supplied by https://www.buyaplan.co.uk digital mapping a licensed Ordnance Survey partner (100053143). Unique plan reference: #00774590-F19F10