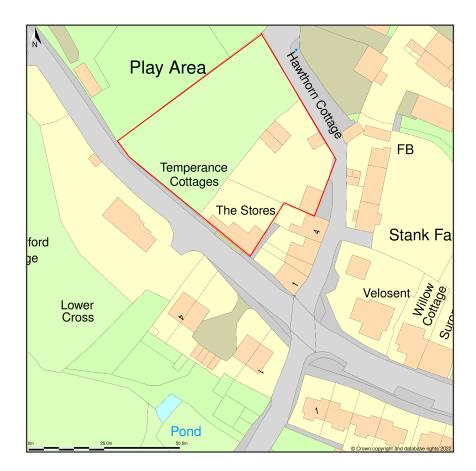

## The Stores, The Butts, Clearwell, Gloucestershire, GL16 8PW

Site Plan shows area bounded by: 356666.28, 208269.31 356807.71, 208410.73 (at a scale of 1:1250), OSGridRef: SO5673 834. The representation of a road, track or path is no evidence of a right of way. The representation of features as lines is no evidence of a property boundary.