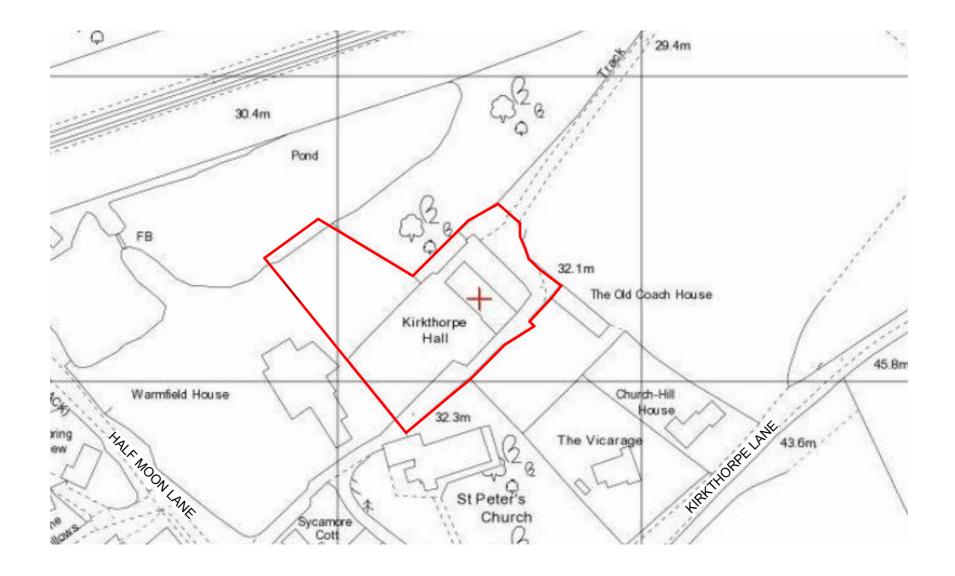

PROJECT Kirkthorpe Hall TITLE Location Plan NUMBER 2019-19-000A SCALE (A3) 1:1250 DATE 24/02/21