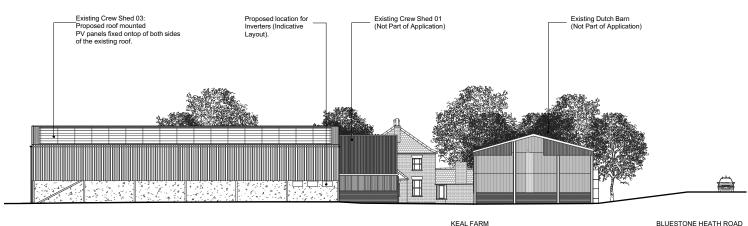

1 PROPOSED EAST ELEVATION 01 1:200 (A1) / 1:400 (A3)

PROPOSED EAST ELEVATION 02 1:200 (A1) / 1:400 (A3)

KEAL FARM HOUSE KEAL FARM

3 PROPOSED SOUTH ELEVATION 1:200 (A1) / 1:400 (A3)

Do not scale off this drawing. This drawing. This drawing is to be read with all other contract documents. Any discrepancies are to be reported to the Architect. A tondron SEt; SLH tondron SEt; SLH to 202 7928 9171 milet only, All information to be checked by contractor of sea bear of the statutory approvals and site surveys.