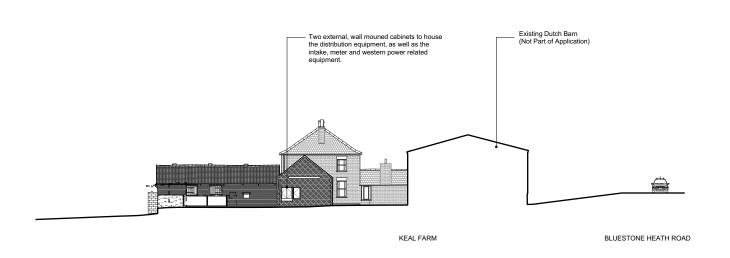

1 PROPOSED EAST ELEVATION 01 1:200 (A1) / 1:400 (A3)

PROPOSED EAST ELEVATION 02 1:200 (A1) / 1:400 (A3)

KEAL FARM HOUSE KEAL FARM

3 PROPOSED SOUTH ELEVATION 1:200 (A1) / 1:400 (A3)

Do not scale off this drawing. This drawing. This drawing is to be read with all other contract documents. Any discrepancies are to be reported to the Architect. A tondron SEt; SLH tondron SEt; SLH to 202 7928 9171 milet only, All information to be checked by contractor of sea bear of the statutory approvals and site surveys.