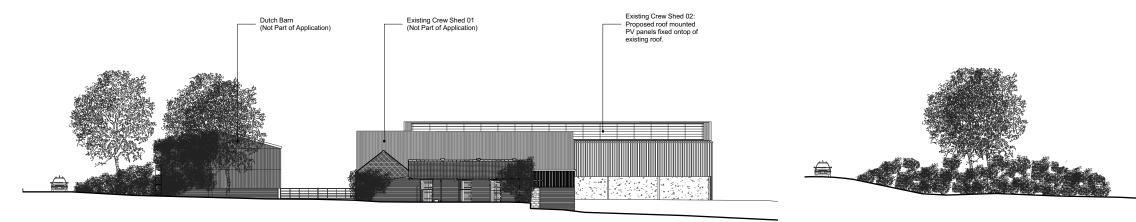

## BLUESTONE HEATH ROAD

KEAL FARM

2 PROPOSED WEST ELEVATION 02 1:200 (A1) / 1:400 (A3)

KEAL FARM

3 PROPOSED NORTH ELEVATION 1:200 (A1) / 1:400 (A3)

| 0m<br>                                                                                                                                                                                                                                                                                                                                                                     | 20m    |                                |  |  |
|----------------------------------------------------------------------------------------------------------------------------------------------------------------------------------------------------------------------------------------------------------------------------------------------------------------------------------------------------------------------------|--------|--------------------------------|--|--|
| Do not scale off this drawing. This drawing is to be<br>read with all other contract documents. Any<br>discrepancies are to be reported to the Architect. At<br>construction status, this drawing remains design<br>intent only. All information to be checked by<br>contractor for site accuracy and ft. Drawings are<br>subject to statutory approvals and site surveys. | NOTES: | - 02.11.22 Issued for Planning |  |  |

Existing Crew Shed 02: Proposed roof mounted PV panels fixed ontop of existing roof.

KEAL FARM HOUSE

 
 Takero Shimazaki Architects 6a Peacock Yard, Iliffe Street London SE17 3LH
 KEAL FARM, LN11 8QP
 JOB NO. 441.18