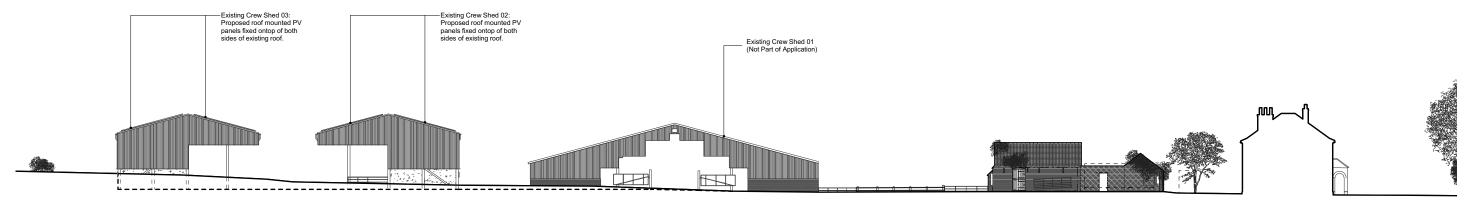

## BLUESTONE HEATH ROAD

KEAL FARM

2 PROPOSED WEST ELEVATION 02 1:200 (A1) / 1:400 (A3)

KEAL FARM

3 PROPOSED NORTH ELEVATION 1:200 (A1) / 1:400 (A3)

| 0m<br>                                                                                                                                                                                                                                                                                                                                                                     | 20m    |                                |  |  |
|----------------------------------------------------------------------------------------------------------------------------------------------------------------------------------------------------------------------------------------------------------------------------------------------------------------------------------------------------------------------------|--------|--------------------------------|--|--|
| Do not scale off this drawing. This drawing is to be<br>read with all other contract documents. Any<br>discrepancies are to be reported to the Architect. At<br>construction status, this drawing remains design<br>intent only. All information to be checked by<br>contractor for site accuracy and ft. Drawings are<br>subject to statutory approvals and site surveys. | NOTES: | - 02.11.22 Issued for Planning |  |  |