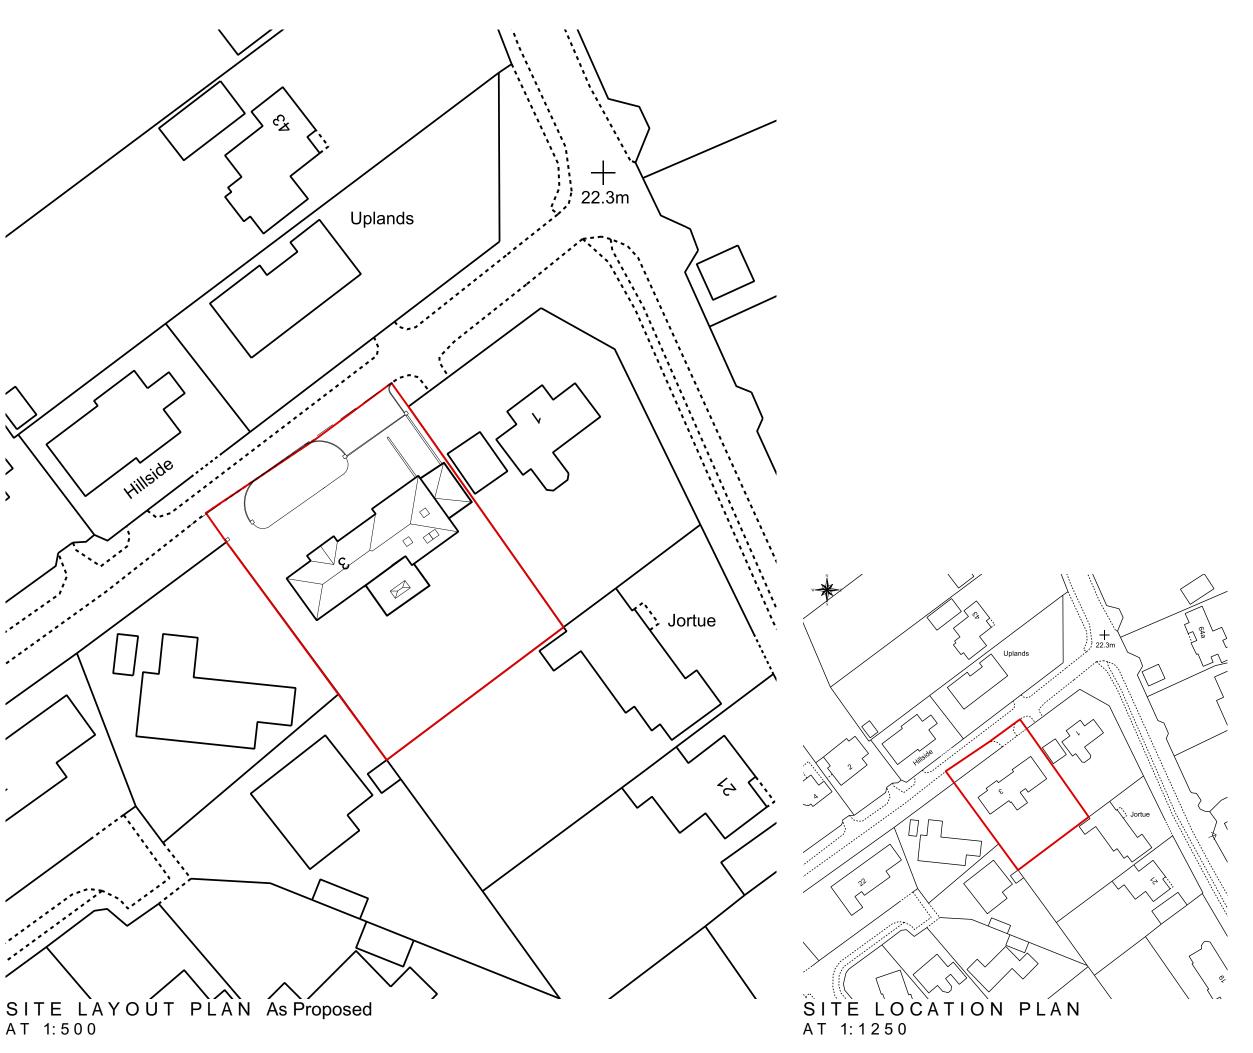

Site Location & Layout Plans

Planning

| Date<br>09.11.22 | Scale<br>1:500 & 1:1250<br>@ A3 | Drawing Ref.<br>RKL |
|------------------|---------------------------------|---------------------|
| Job No.          | Drawing Number                  | Revision            |
| 142              | PLO5                            | A                   |