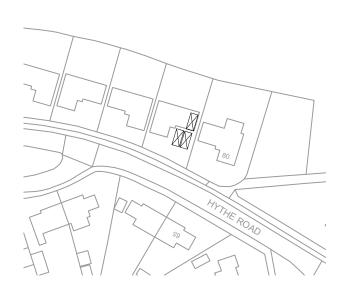

1:1250 Proposed Site Plan

1:500 Proposed Site Plan

tel: 01638 505365

Rev Date Description

Client

Mr & Mrs Taylor

Project Name

Hythe Road, methwold (82)

Drawing Title

Proposed Site Location Plan

Scale @ A3 1:1250, 1:500 Date

Sept 2022

Drn by AG

REV

Drawing No. TAB826-05