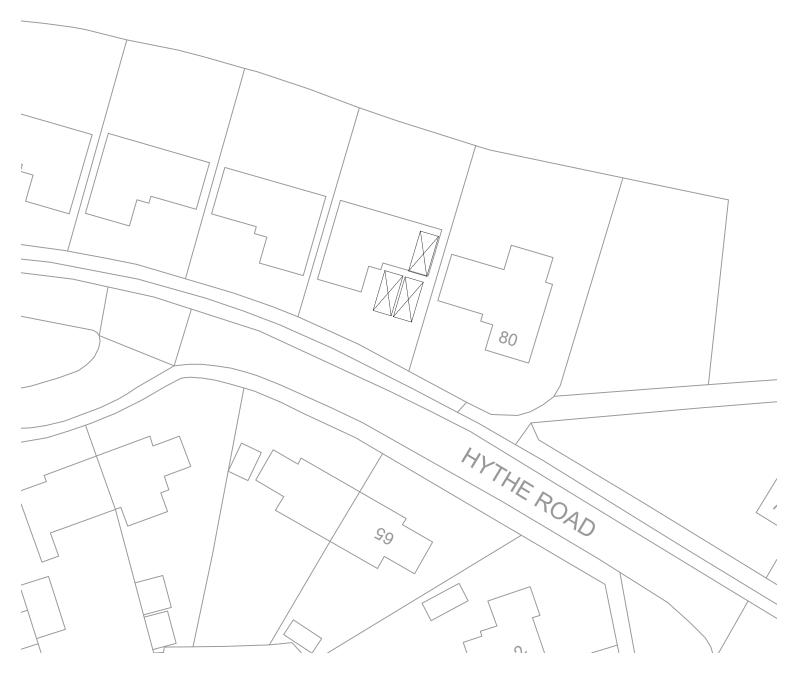

1:1250 Proposed Site Plan

1:500 Proposed Site Plan

tel: 01638 505365

Rev Date Description

Client

Mr & Mrs Taylor

Project Name

Hythe Road, methwold (82)

Drawing Title

Proposed Site Location Plan

Scale @ A3 1:1250, 1:500 Date

Sept 2022

Drn by AG

REV

Drawing No. TAB826-05