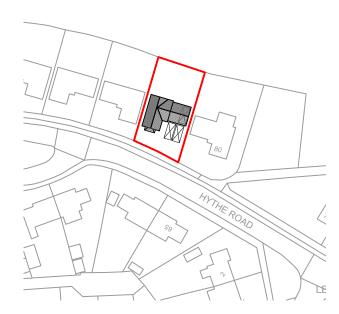

1:1250 Existing Site Plan

1:500 Existing Site Plan

This scheme is subject to Town Planning and all other necessa Dimensions, areas and levels where given are only approximal survey. All dimensions are to be checked on site, do not scale.

## Existing Site Location Plan

Scale @ A3

1:1250, 1:500