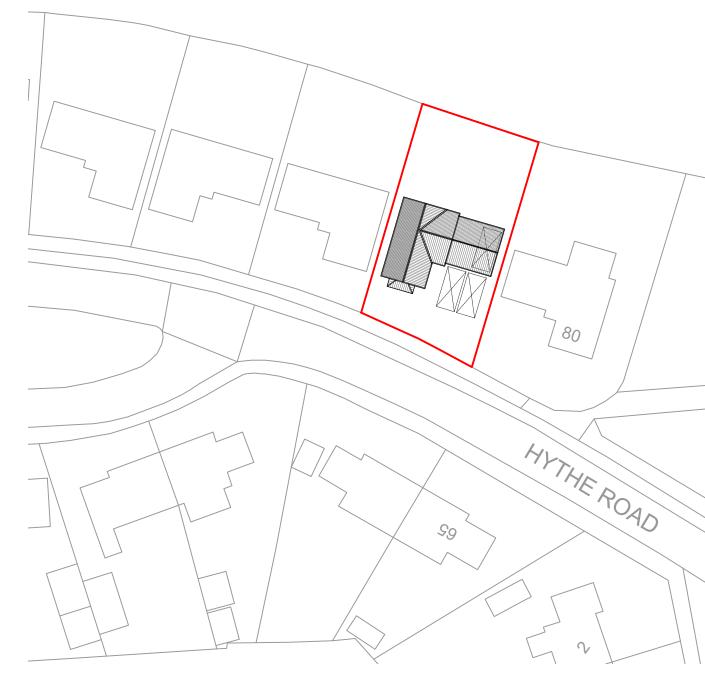

1:1250 Existing Site Plan

1:500 Existing Site Plan

This scheme is subject to Town Planning and all other necessa Dimensions, areas and levels where given are only approximal survey. All dimensions are to be checked on site, do not scale.

## Existing Site Location Plan

Scale @ A3

1:1250, 1:500