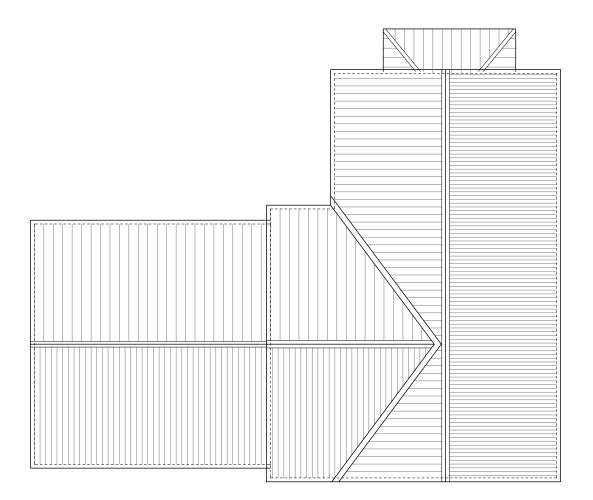

1:100 Existing First Floor Plan

SCALE 1:100 (METRES)

5 10

tel. 0 1030 30330.

| Rev   | Date          | Description |    |
|-------|---------------|-------------|----|
| Clien | ıt            |             |    |
| Mr 8  | & Mrs Taylor  |             |    |
| Proje | ect Name      |             |    |
| Hyth  | ne Road, me   | thwold (82) |    |
| Draw  | ring Title    |             | _  |
| Exis  | ting Roof Pla | an          |    |
| Scale | e @ A3        |             |    |
| 1:10  | 0             |             |    |
| Date  |               |             |    |
| Sep   | t 2022        |             |    |
| Drn b | ру            |             |    |
| AG    |               |             |    |
| REV   |               |             |    |
|       |               |             |    |
| Draw  | ring No.      |             |    |
| TAE   | 3826-03       |             | ٠. |