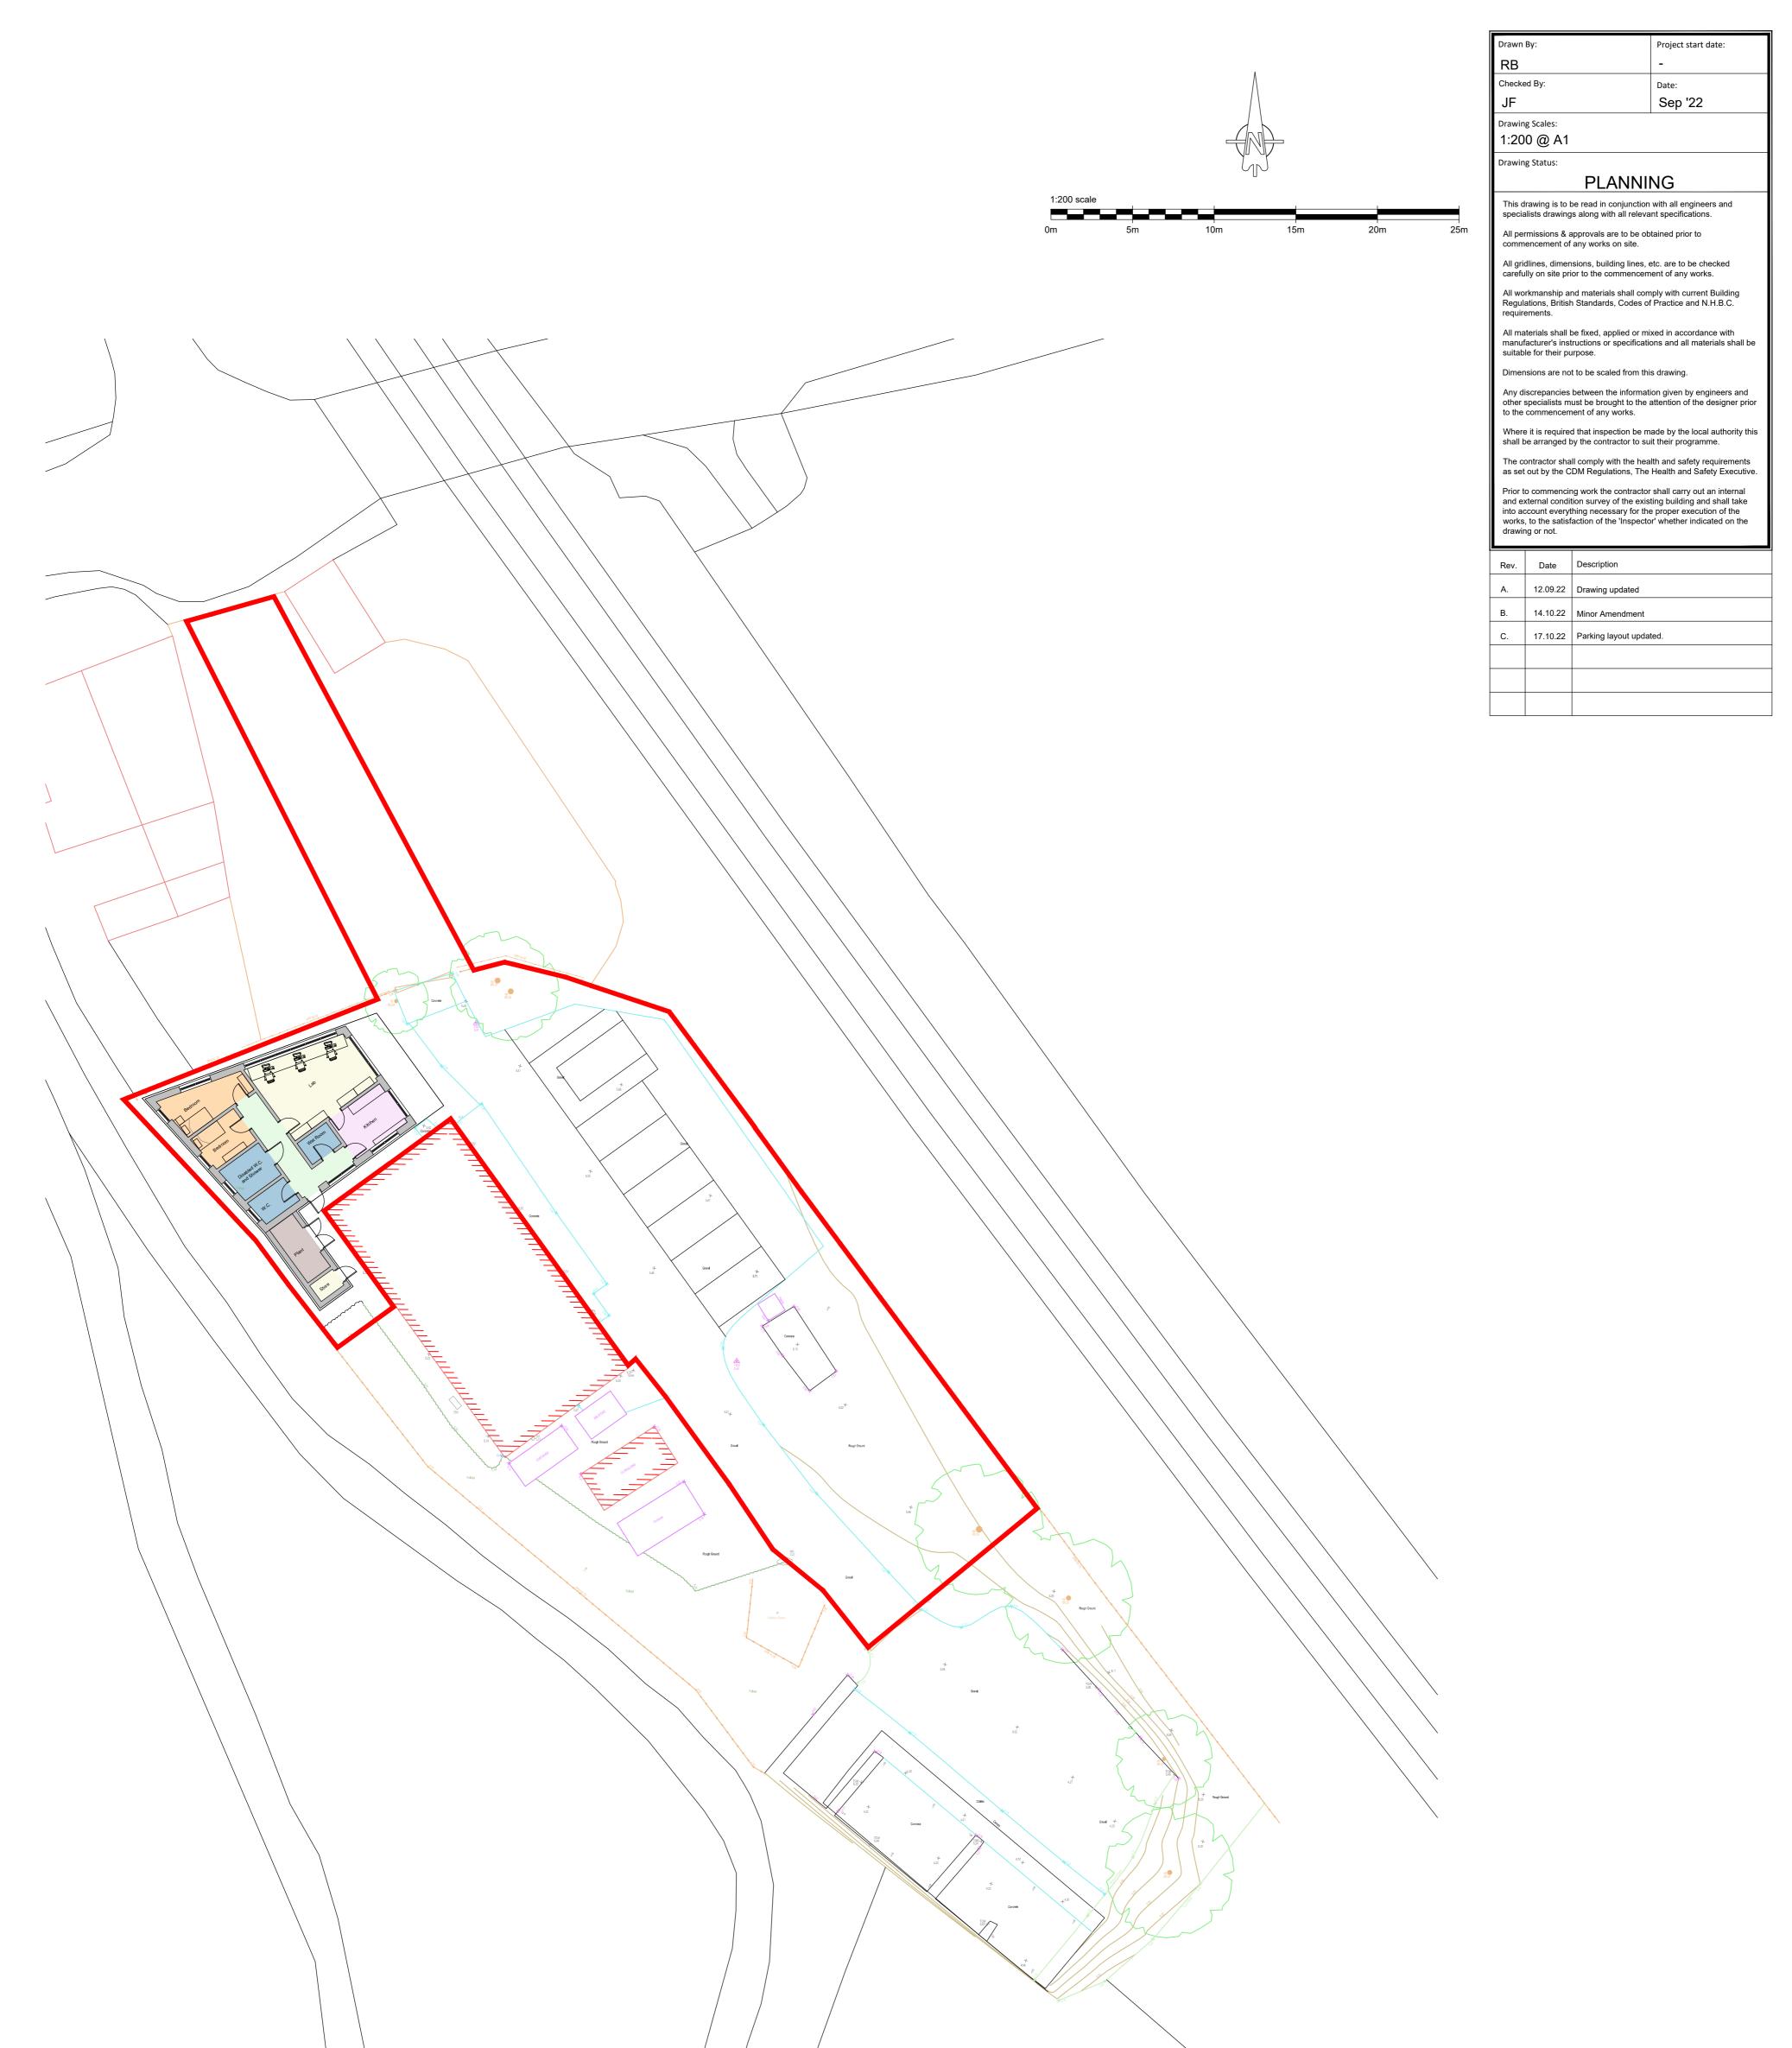

PROPOSED SITE PLAN [Scale = 1:200 @ A1]

| Project Description:                         |                                                       |                  |  |
|----------------------------------------------|-------------------------------------------------------|------------------|--|
| New Facility at Lindisf                      | arne NNR                                              |                  |  |
|                                              |                                                       |                  |  |
|                                              |                                                       |                  |  |
|                                              |                                                       |                  |  |
| Project Address:                             |                                                       |                  |  |
| Lindisfarne National R<br>Berwick-Upon-Tweed | eserve,                                               |                  |  |
| •                                            |                                                       |                  |  |
|                                              |                                                       |                  |  |
|                                              |                                                       |                  |  |
|                                              |                                                       |                  |  |
| <sup>Client:</sup><br>Natural England        |                                                       |                  |  |
|                                              |                                                       |                  |  |
| <b>C</b> -+b                                 | Firth Associates Limited<br>Old Bank Studio           |                  |  |
| firth                                        | 43 Woodlands Road<br>Lytham Saint Annes<br>FY8 1DA    |                  |  |
|                                              | · · ·                                                 | T (01253) 734036 |  |
|                                              | E info@firtharchitects.com<br>www.firtharchitects.com |                  |  |
|                                              |                                                       |                  |  |
|                                              |                                                       |                  |  |
| Drawing Title:                               |                                                       |                  |  |
| Proposed Site Plan                           |                                                       |                  |  |
| Drawing Number:                              |                                                       | Revision         |  |
| 7185 / 03                                    |                                                       | С                |  |
|                                              |                                                       |                  |  |