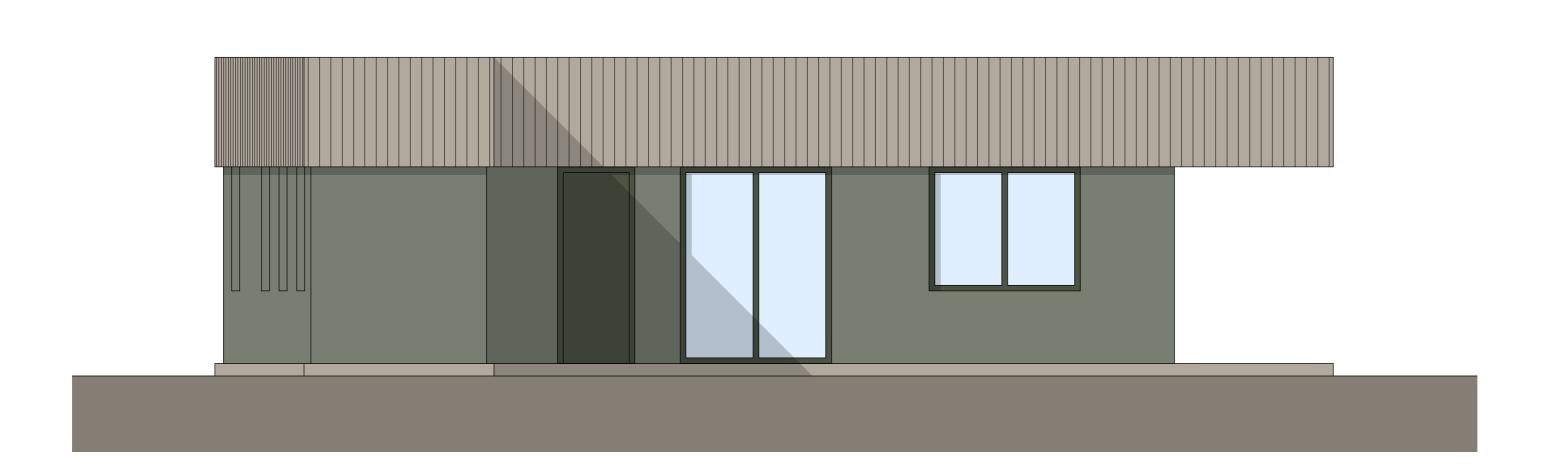

Project start date:

Drawn By:

RB

PROPOSED SIDE ELEVATION

[Scale = 1:50 @ A1]

PROPOSED REAR ELEVATION

[Scale = 1:50 @ A1]

PROPOSED SIDE ELEVATION