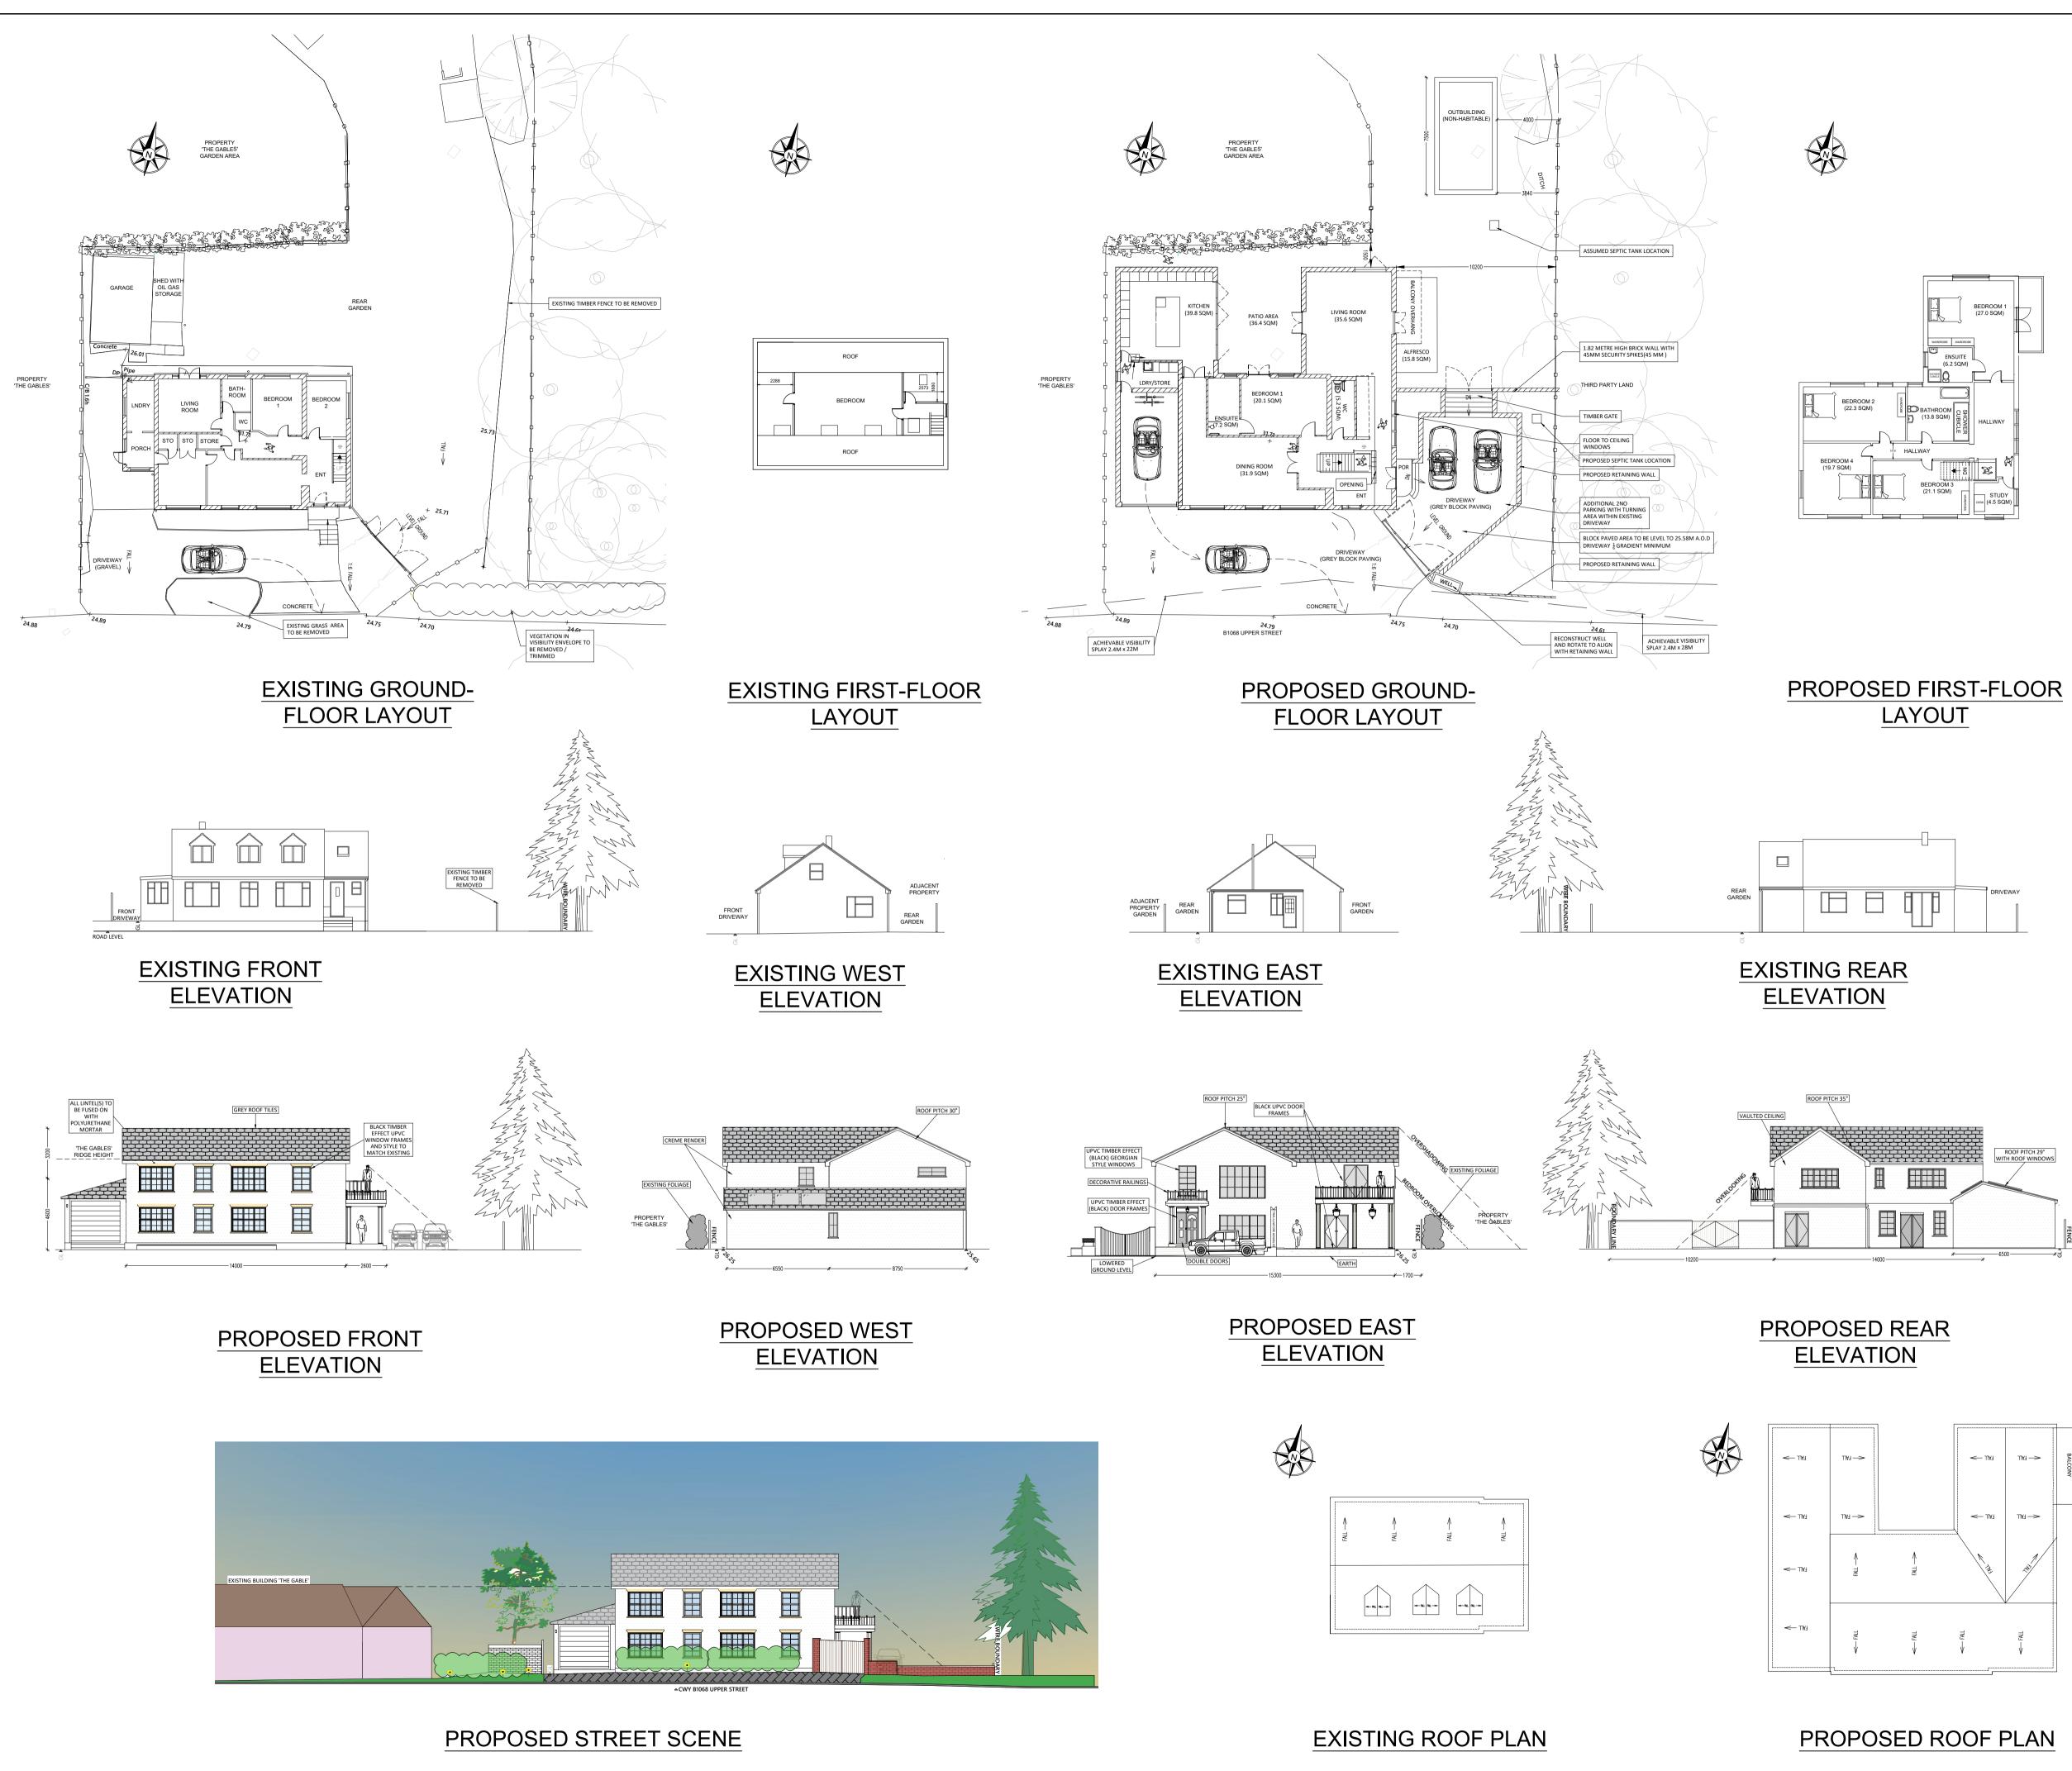

4 . ALL PROPOSED FINISH FLOOR LEVELS (FFL) TO MATCH EXISTING ADJACENT DWELLING FLOOR LEVELS UNLESS SPECIFIED BY CLIENT.

5. PROPOSED ROOF AND EXTERNAL WALL CONSTRUCTION INDICATIVE ONLY AND MAY ALTER AT CONSTRUCTION STAGE.

EXISTING PROPOSED

219.20m<sup>2</sup>

146.8m²

107.8m²

48.1m²