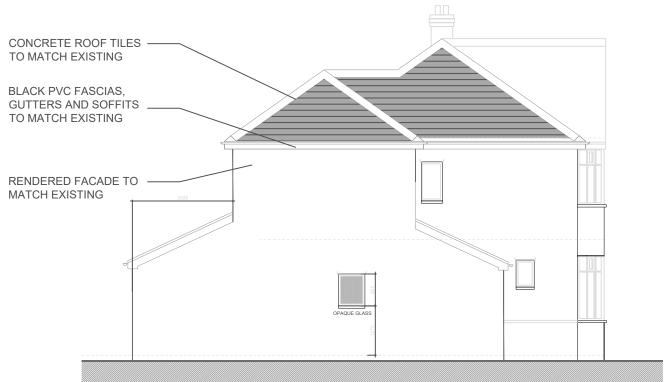

EXISTING GROUND FLOOR PLAN

EXISTING FIRST FLOOR PLAN

- CONCRETE ROOF TILES BLACK PVC GUTTER, FASCIAS AND SOFFITS - RENDERED FACADE FLAT ROOF - UPVC FRAMED WINDOWS

**EXISTING ELEVATIONS** 

MC

STAGE PLANNING