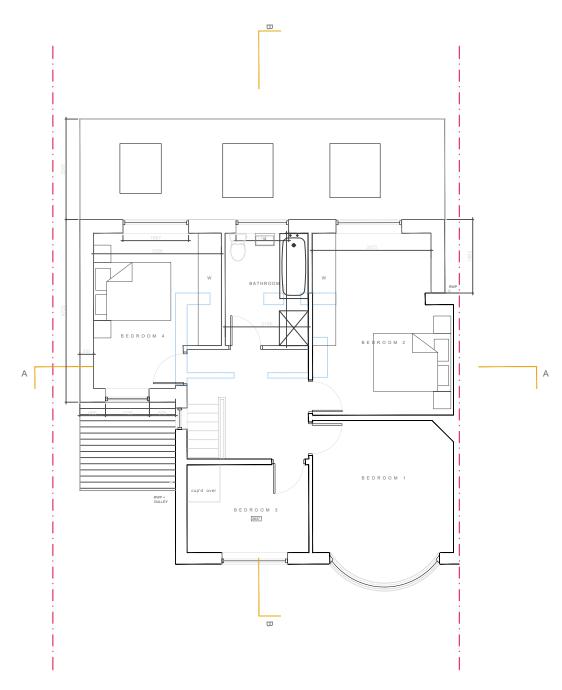

EXISTING REAR ELEVATION

PROPOSED FIRST FLOOR PLAN

PROPOSED ROOF PLAN

COLE GORNALL CROSS ARCHITECTS

15 WOODHALL PARK CRESENT EAST
PLIDSFY LEEDS. LS28 7HG

PROJECT
PROPOSED EXTENSION AT 19 WINDLE GROVE,
WINDLE, ST.HELENS FOR MR AND MRS MARK