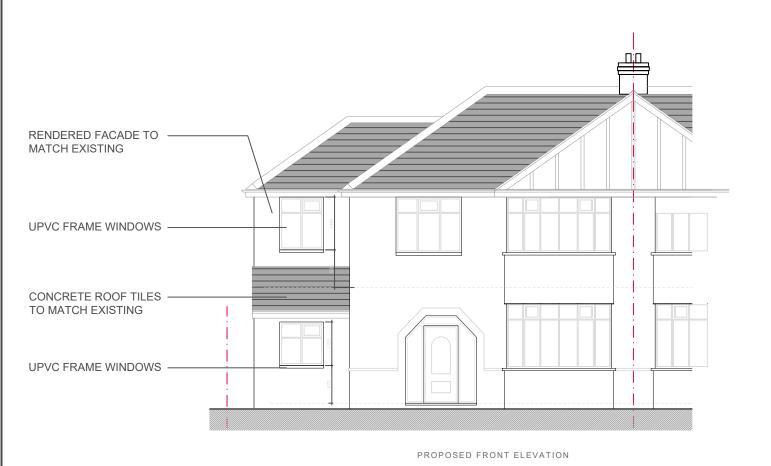

PROPOSED PLANS STAGE PLANNING

REV. DATE DESC. A(PL)-04

1:100@A3 2229 DRAWN CHECK. DATE MC MC 10.2022

PROPOSED SIDE ELEVATION

PROPOSED EXTENSION AT 19 WINDLE GROVE, WINDLE, ST.HELENS FOR MR AND MRS MARK

| TITLE          |                     | SCALE    |        | JOB No. | DWG No.  | REV. | DATE | DESC. |
|----------------|---------------------|----------|--------|---------|----------|------|------|-------|
|                | PROPOSED ELEVATIONS | 1:100@A3 |        | 2229    | A(PL)-05 |      |      |       |
| STAGE PLANNING |                     |          | CHECK. |         |          |      |      |       |
|                | FLAMMING            | MC       | MC     | 10.2022 | 2        |      |      |       |

WINDLE, ST.HELENS FOR MR AND MRS MARK

PROPOSED ELEVATIONS 1:100@A3 STAGE PLANNING DRAWN CHECK. DATE MC

REV. DATE DESC. 2229 A(PL)-06 MC 10.2022