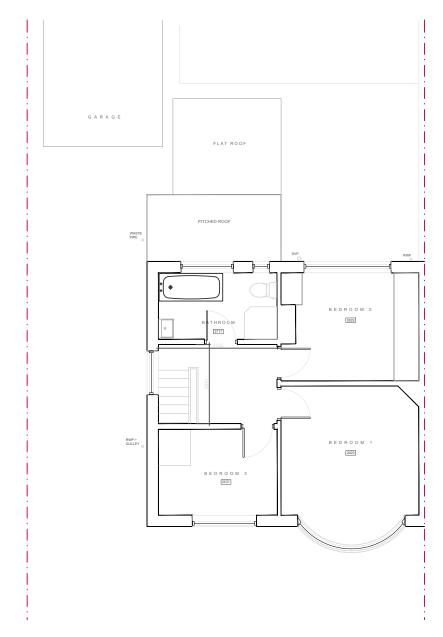

EXISTING GROUND FLOOR PLAN

EXISTING FIRST FLOOR PLAN

- CONCRETE ROOF TILES BLACK PVC GUTTER, FASCIAS AND SOFFITS - RENDERED FACADE FLAT ROOF - UPVC FRAMED WINDOWS

**EXISTING ELEVATIONS** 

MC

STAGE PLANNING