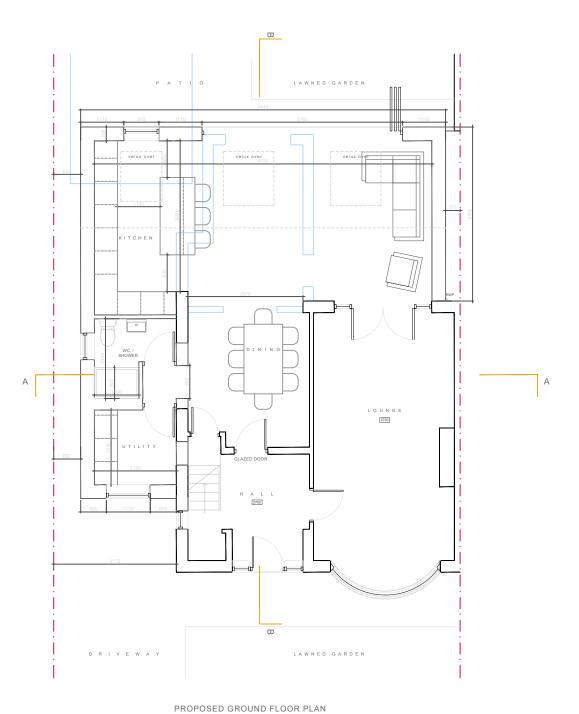

PROPOSED PLANS STAGE PLANNING

REV. DATE DESC. A(PL)-04

1:100@A3 2229 DRAWN CHECK. DATE MC MC 10.2022

PROPOSED SIDE ELEVATION

PROPOSED EXTENSION AT 19 WINDLE GROVE, WINDLE, ST.HELENS FOR MR AND MRS MARK

| TITLE          |                     | SCALE    |        | JOB No. | DWG No.  | REV. | DATE | DESC. |
|----------------|---------------------|----------|--------|---------|----------|------|------|-------|
|                | PROPOSED ELEVATIONS | 1:100@A3 |        | 2229    | A(PL)-05 |      |      |       |
| STAGE PLANNING |                     |          | CHECK. |         |          |      |      |       |
|                | FLAMMING            | MC       | MC     | 10.2022 | 2        |      |      |       |