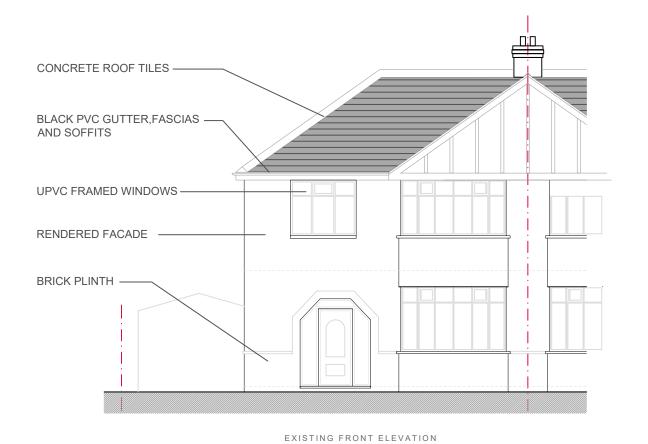

EXISTING GROUND FLOOR PLAN

EXISTING FIRST FLOOR PLAN

- CONCRETE ROOF TILES BLACK PVC GUTTER, FASCIAS AND SOFFITS - RENDERED FACADE FLAT ROOF - UPVC FRAMED WINDOWS

**EXISTING ELEVATIONS** 

MC

STAGE PLANNING