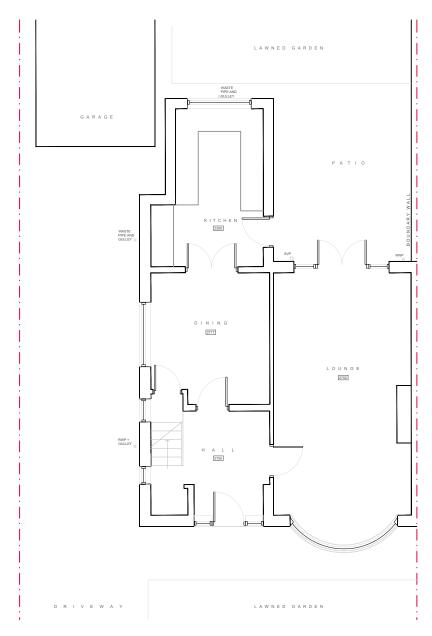

EXISTING GROUND FLOOR PLAN

EXISTING FIRST FLOOR PLAN

- CONCRETE ROOF TILES BLACK PVC GUTTER, FASCIAS AND SOFFITS - RENDERED FACADE FLAT ROOF - UPVC FRAMED WINDOWS

**EXISTING ELEVATIONS** 

MC

STAGE PLANNING