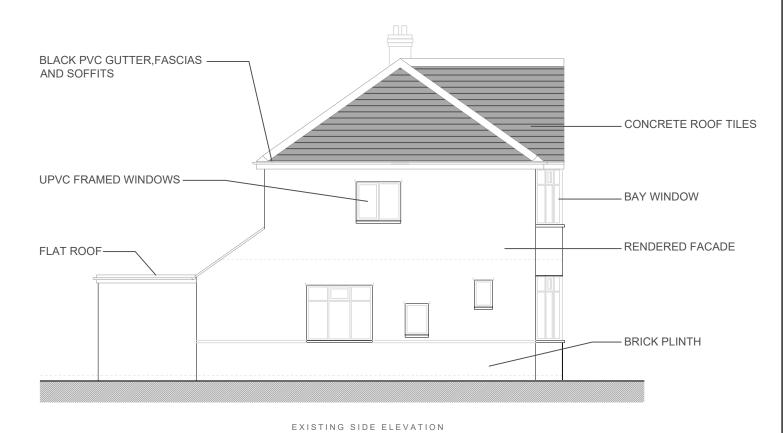

EXISTING REAR ELEVATION

PROPOSED FIRST FLOOR PLAN

PROPOSED ROOF PLAN

COLE GORNALL CROSS ARCHITECTS

15 WOODHALL PARK CRESENT EAST
PLIDSFY LEEDS. LS28 7HG

PROJECT
PROPOSED EXTENSION AT 19 WINDLE GROVE,
WINDLE, ST.HELENS FOR MR AND MRS MARK