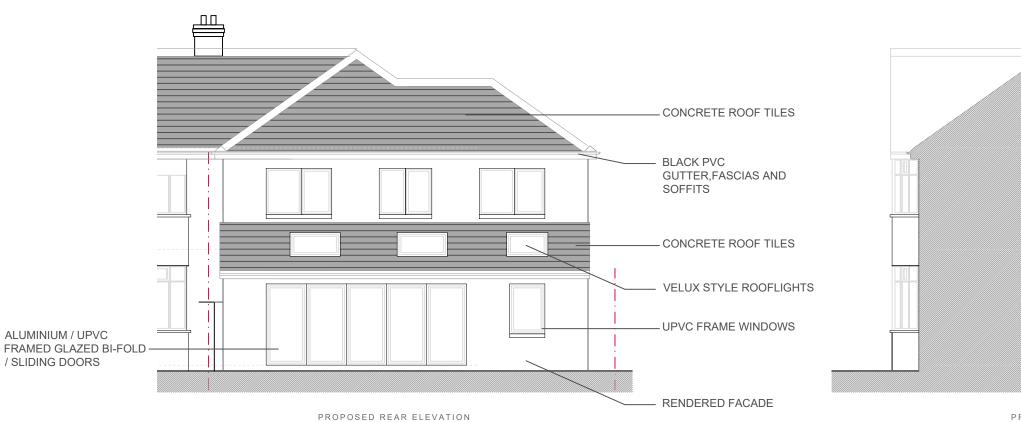

EXISTING REAR ELEVATION

PROPOSED FIRST FLOOR PLAN

PROPOSED ROOF PLAN

COLE GORNALL CROSS ARCHITECTS

15 WOODHALL PARK CRESENT EAST
PLIDSFY LEEDS. LS28 7HG

PROJECT
PROPOSED EXTENSION AT 19 WINDLE GROVE,
WINDLE, ST.HELENS FOR MR AND MRS MARK

PROPOSED PLANS STAGE PLANNING

REV. DATE DESC. A(PL)-04

1:100@A3 2229 DRAWN CHECK. DATE MC MC 10.2022

PROPOSED SIDE ELEVATION

PROPOSED EXTENSION AT 19 WINDLE GROVE, WINDLE, ST.HELENS FOR MR AND MRS MARK

| TITLE          |                     | SCALE    |        | JOB No. | DWG No.  | REV. | DATE | DESC. |
|----------------|---------------------|----------|--------|---------|----------|------|------|-------|
|                | PROPOSED ELEVATIONS | 1:100@A3 |        | 2229    | A(PL)-05 |      |      |       |
| STAGE PLANNING |                     |          | CHECK. |         |          |      |      |       |
|                | FLAMMING            | MC       | MC     | 10.2022 | 2        |      |      |       |