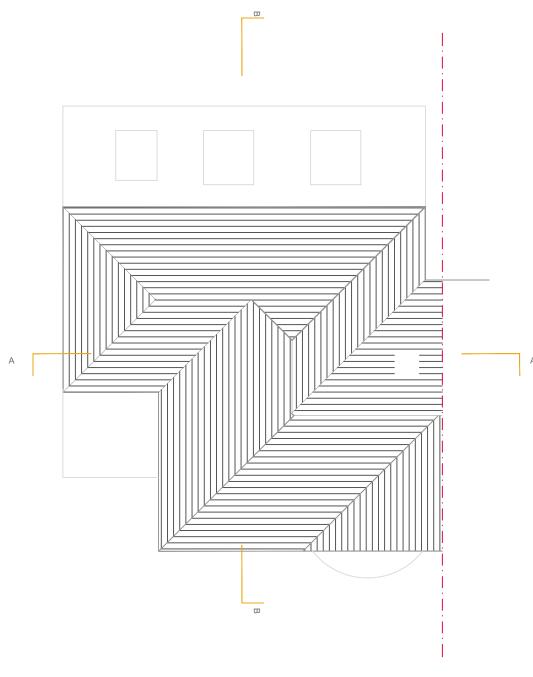

EXISTING REAR ELEVATION

PROPOSED FIRST FLOOR PLAN

PROPOSED ROOF PLAN

COLE GORNALL CROSS ARCHITECTS

15 WOODHALL PARK CRESENT EAST
PLIDSFY LEEDS. LS28 7HG

PROJECT
PROPOSED EXTENSION AT 19 WINDLE GROVE,
WINDLE, ST.HELENS FOR MR AND MRS MARK