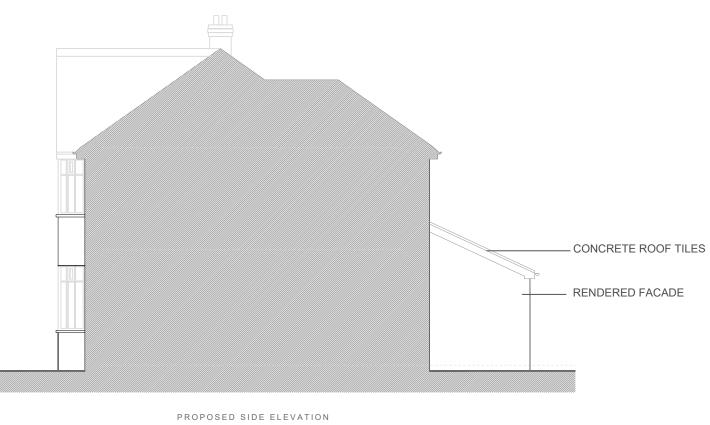

PROPOSED PLANS STAGE PLANNING

REV. DATE DESC. A(PL)-04

1:100@A3 2229 DRAWN CHECK. DATE MC MC 10.2022

PROPOSED SIDE ELEVATION

PROPOSED EXTENSION AT 19 WINDLE GROVE, WINDLE, ST.HELENS FOR MR AND MRS MARK

| TITLE          |                     | SCALE    |        | JOB No. | DWG No.  | REV. | DATE | DESC. |
|----------------|---------------------|----------|--------|---------|----------|------|------|-------|
|                | PROPOSED ELEVATIONS | 1:100@A3 |        | 2229    | A(PL)-05 |      |      |       |
| STAGE PLANNING |                     |          | CHECK. |         |          |      |      |       |
|                | FLAMMING            | MC       | MC     | 10.2022 | 2        |      |      |       |