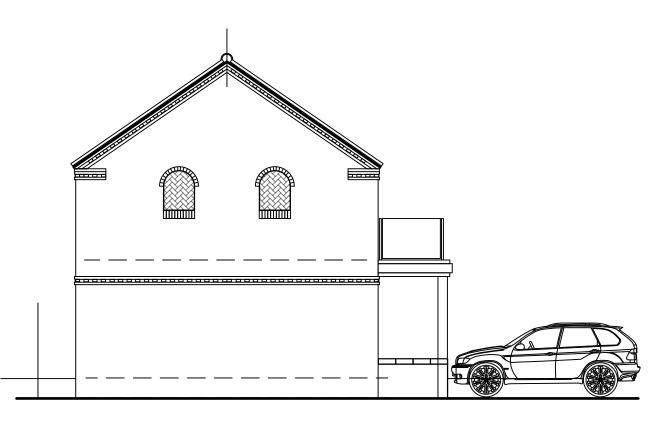

## East Elevation

Scale : 1-100

#### **ELEVATION TREATMENT**

TILES : PANTILES TO MATCH EX. ADJACENT BUILDINGS

RAINWATER GOODS BLACK U-PVC GUTTERS, AND DOWNPIPES AND FITTINGS.

DOORS / WINDOWS BROWN U-PVC DOUBLE GLAZED UNITS + TRICKLE VENTS, DRAUGHT SEALS ETC.

EXTERNAL WALLS: BRICK - BROWN BRICKWORK TO MATCH EX. ADJACENT BUILDINGS