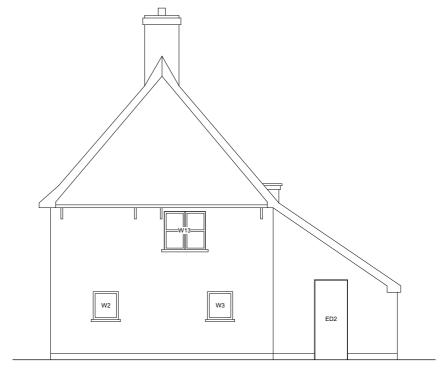

SIDE ELEVATION 1

Beanland Associates Architects Limited

Unit 4, Observation Court 84 Princes Street, T: 01473 226138 F: 01473 760138 admin@beanland.org.uk

|  | Project Title:  | MOSS FARM COTTAGES  | Project ID:     | 2722       |  |
|--|-----------------|---------------------|-----------------|------------|--|
|  |                 |                     | Scale:          | 1:100 @ A3 |  |
|  |                 |                     | Drawn By:       | СТ         |  |
|  | Client: COWLING | Checked By:         | XX              |            |  |
|  |                 | COWLING             | Issue Date:     | xx/xx/xx   |  |
|  |                 |                     | Plot Date:      | xx/xx/xx   |  |
|  | Sheet Title:    | EXISTING ELEVATIONS | Drawing status: | PLANNING   |  |