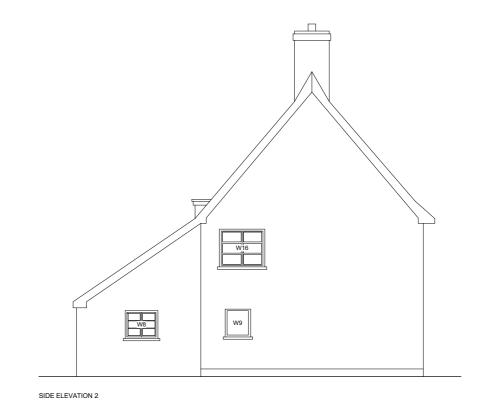

SIDE ELEVATION 1

Beanland Associates Architects Limited

Unit 4, Observation Court 84 Princes Street, T: 01473 226138 F: 01473 760138 admin@beanland.org.uk

|  | Project Title:  | MOSS FARM COTTAGES  | Project ID:     | 2722       |  |
|--|-----------------|---------------------|-----------------|------------|--|
|  |                 |                     | Scale:          | 1:100 @ A3 |  |
|  |                 |                     | Drawn By:       | СТ         |  |
|  | Client: COWLING | Checked By:         | XX              |            |  |
|  |                 | COWLING             | Issue Date:     | xx/xx/xx   |  |
|  |                 |                     | Plot Date:      | xx/xx/xx   |  |
|  | Sheet Title:    | EXISTING ELEVATIONS | Drawing status: | PLANNING   |  |