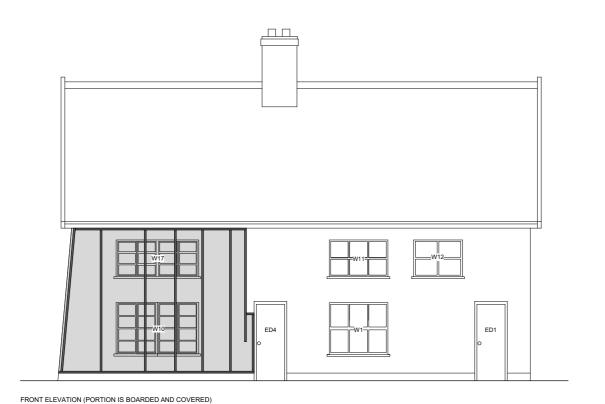

SIDE ELEVATION 1

Beanland Associates Architects Limited

Unit 4, Observation Court 84 Princes Street, T: 01473 226138 F: 01473 760138 admin@beanland.org.uk

|  | Project Title:  | MOSS FARM COTTAGES  | Project ID:     | 2722       |  |
|--|-----------------|---------------------|-----------------|------------|--|
|  |                 |                     | Scale:          | 1:100 @ A3 |  |
|  |                 |                     | Drawn By:       | СТ         |  |
|  | Client: COWLING | Checked By:         | XX              |            |  |
|  |                 | COWLING             | Issue Date:     | xx/xx/xx   |  |
|  |                 |                     | Plot Date:      | xx/xx/xx   |  |
|  | Sheet Title:    | EXISTING ELEVATIONS | Drawing status: | PLANNING   |  |