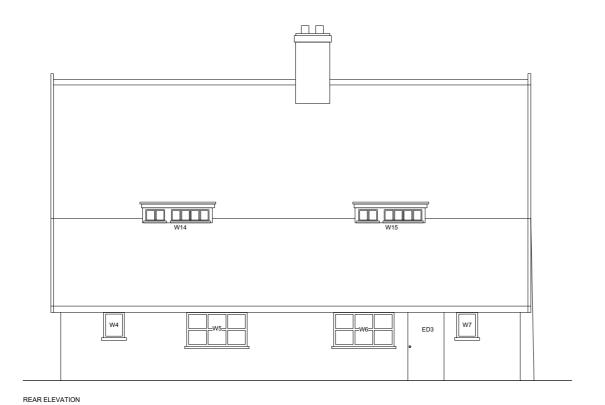

SIDE ELEVATION 1

Beanland Associates Architects Limited

Unit 4, Observation Court 84 Princes Street, T: 01473 226138 F: 01473 760138 admin@beanland.org.uk

|  | Project Title:  | MOSS FARM COTTAGES  | Project ID:     | 2722       |  |
|--|-----------------|---------------------|-----------------|------------|--|
|  |                 |                     | Scale:          | 1:100 @ A3 |  |
|  |                 |                     | Drawn By:       | СТ         |  |
|  | Client: COWLING | Checked By:         | XX              |            |  |
|  |                 | COWLING             | Issue Date:     | xx/xx/xx   |  |
|  |                 |                     | Plot Date:      | xx/xx/xx   |  |
|  | Sheet Title:    | EXISTING ELEVATIONS | Drawing status: | PLANNING   |  |