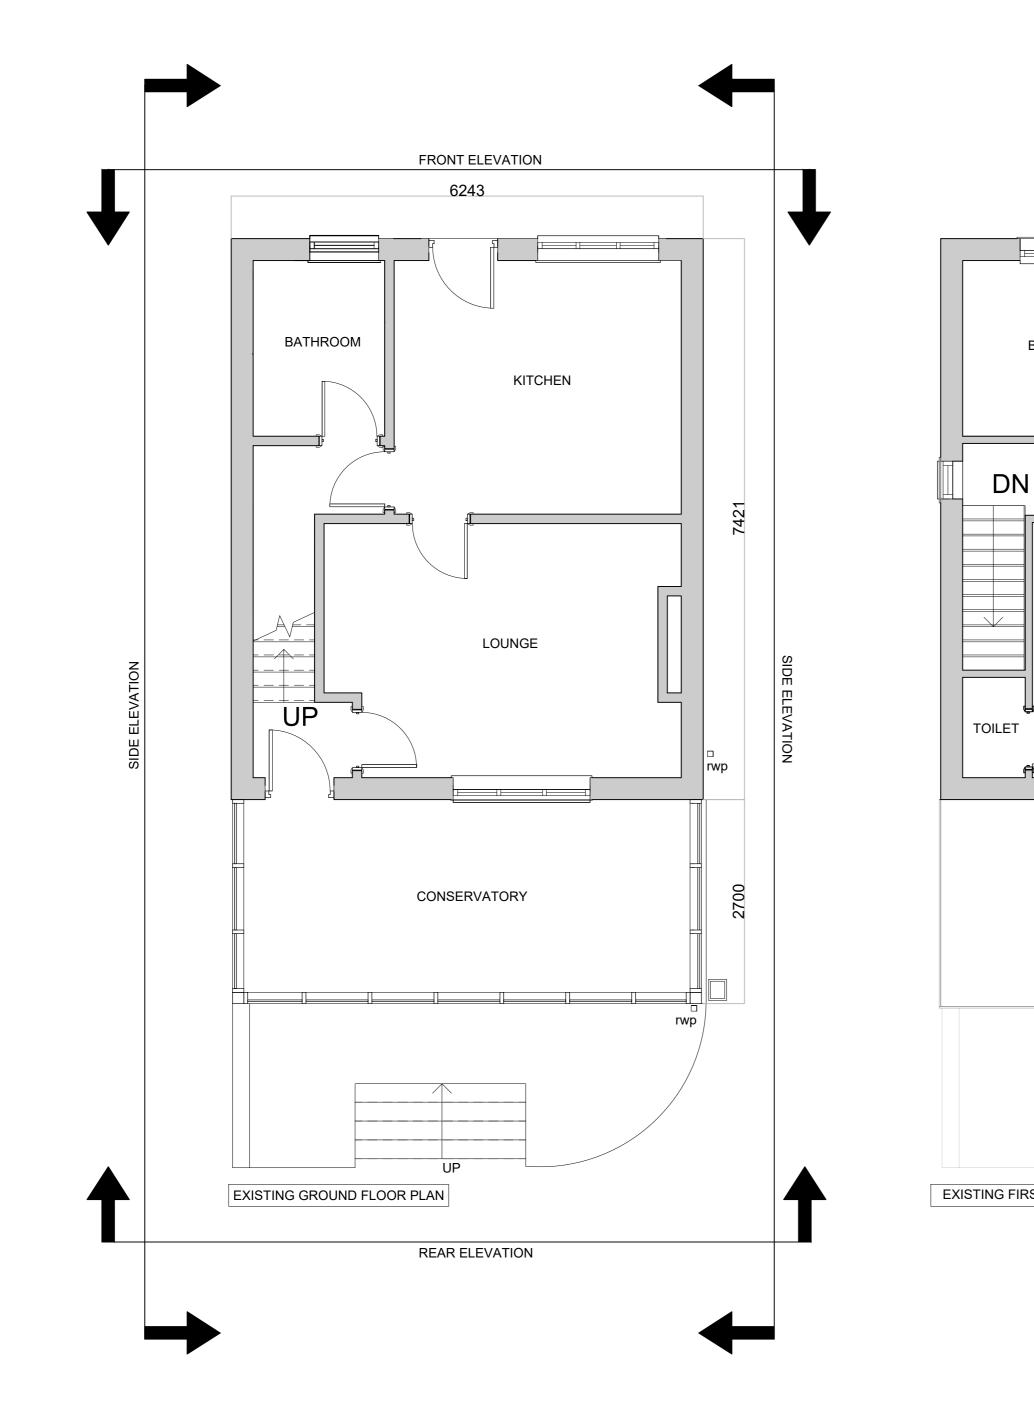

Drawing Title: EXISTING FLOOR PLANS

 Scale:
 Date:

 1:50 @ A2
 14/07/2022

 1:100 @ A3
 14/07/2022

Drawn by: Checked by: JJ .

Job No. Drawing No. 2022-60 102

Rev.

•

A

BEDROOM

EXISTING FIRST FLOOR PLAN

Do not scale, use figured dimensions only.

All dimensions to be verified on site prior to the commencement of any work or the production of any shop drawing. All discrepancies to be reported to The Designer