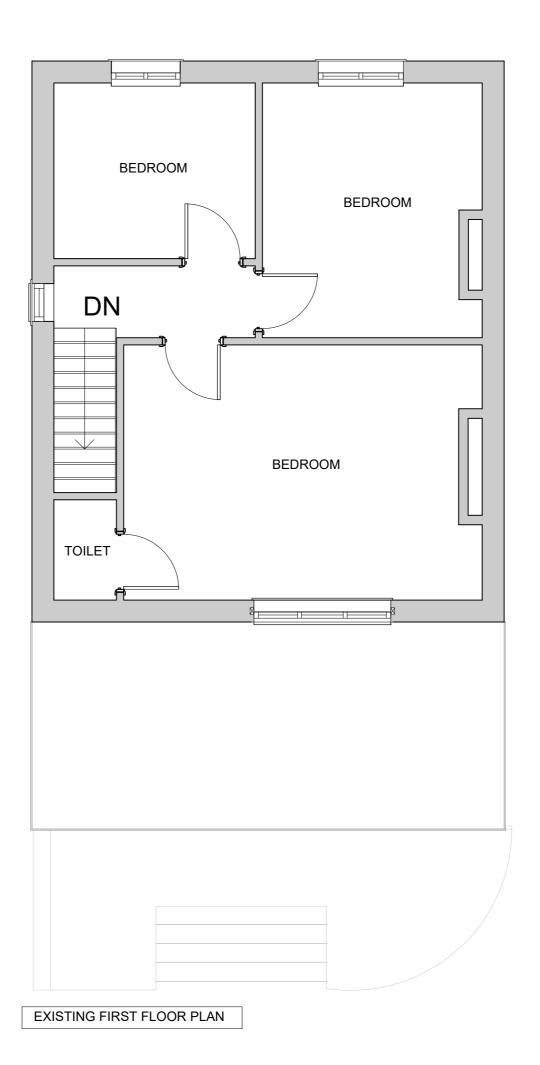

DRAWING STATUS

AS-RECORDED
AS-BUILT
FOR PLANNING
FOR-CONSTRUCTION FOR DISCUSSION FOR COORDINATION FOR TENDER

Client 2022-60

WF9 2TE

21 ASH GROVE, SOUTH ELMSAL,

Drawing Title:
EXISTING FLOOR PLANS

Scale: Date: 1:50 @ A2 1:100 @ A3 Job No. Drawing No.