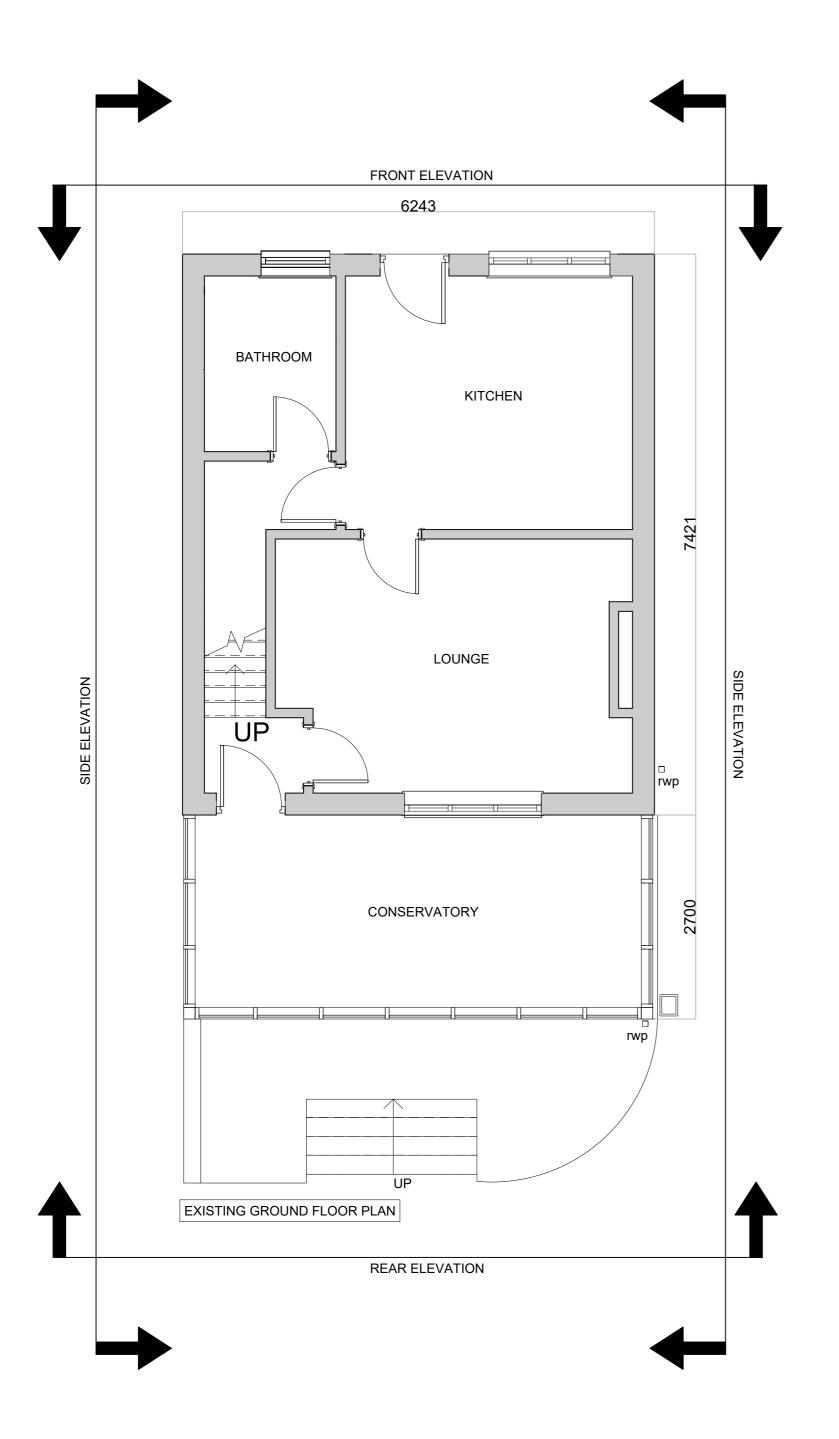

DRAWING STATUS

AS-RECORDED
AS-BUILT
FOR PLANNING
FOR-CONSTRUCTION FOR DISCUSSION FOR COORDINATION FOR TENDER

Client 2022-60

WF9 2TE

21 ASH GROVE, SOUTH ELMSAL,

Drawing Title:
EXISTING FLOOR PLANS

Scale: Date: 1:50 @ A2 1:100 @ A3 Job No. Drawing No.