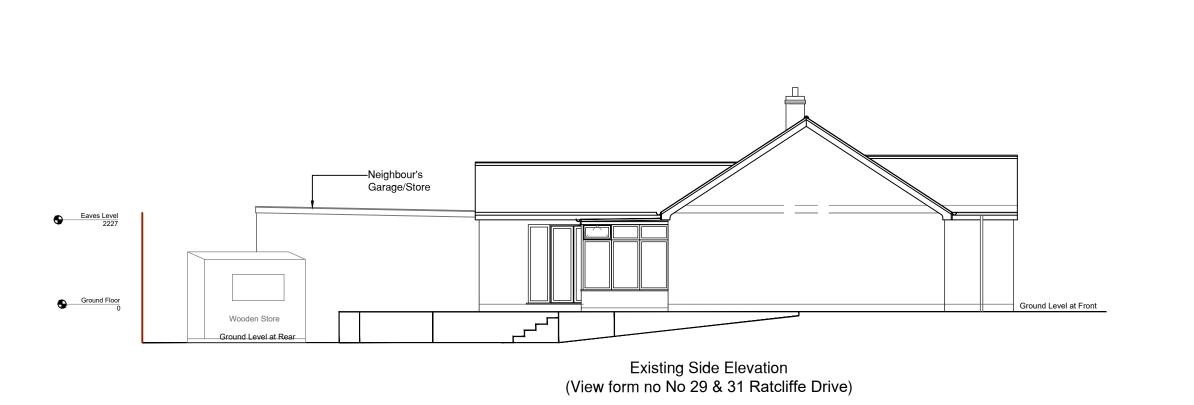

**Existing Rear Elevation** 

This is not a specification of works but has only been prepared for the sole purpose of securing Local Authority approvals.

Drawing to be read in conjunction with specification notes and specialist design elements. Any works carried out prior to approval are done so at the clients own risk.

Client is resolve all matters relating to the Party Wall etc Act 1996.

Match Brick-work and Rendering to existing. All windows and Doors are match to existing. Match Roof tiles to existing

A Planning Application 03/11/22
REV: DESCRIPTION: DATE: