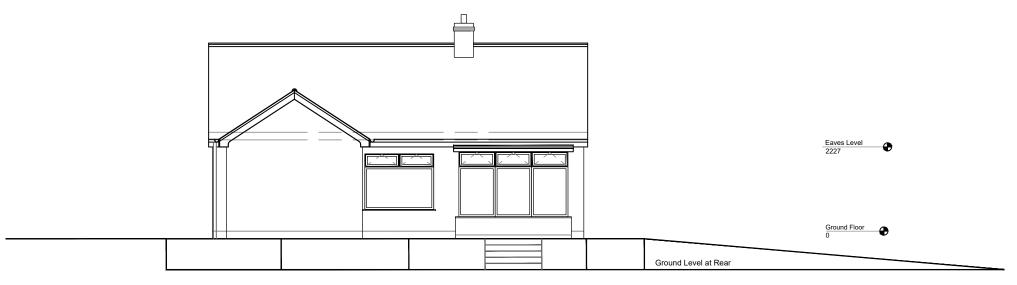

**Existing Rear Elevation** 

This is not a specification of works but has only been prepared for the sole purpose of securing Local Authority approvals.

Drawing to be read in conjunction with specification notes and specialist design elements. Any works carried out prior to approval are done so at the clients own risk.

Client is resolve all matters relating to the Party Wall etc Act 1996.

Match Brick-work and Rendering to existing. All windows and Doors are match to existing. Match Roof tiles to existing

A Planning Application 03/11/22
REV: DESCRIPTION: DATE: