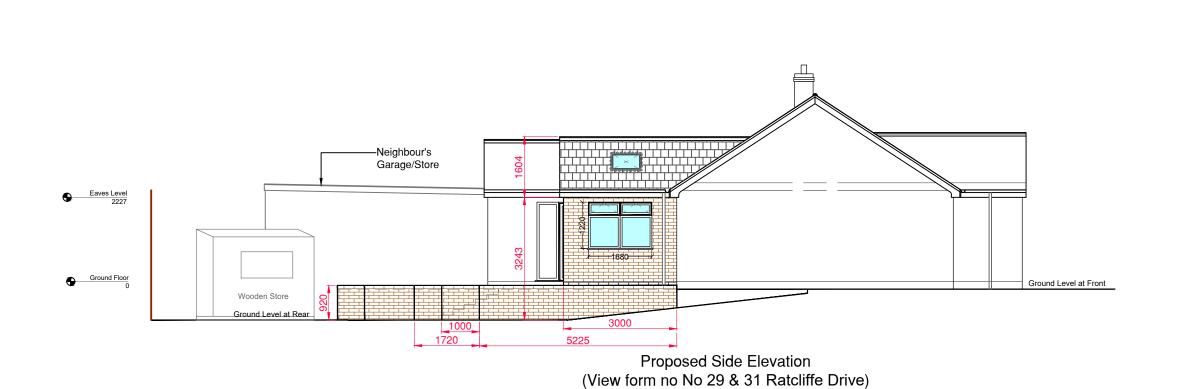

Client is resolve all matters relating to the Party Wall etc Act 1996.

Match Brick-work and Rendering to existing. All windows and Doors are match to existing. Match Roof tiles to existing

These drawings are for the purpose of PLANNING PERMISSION only.