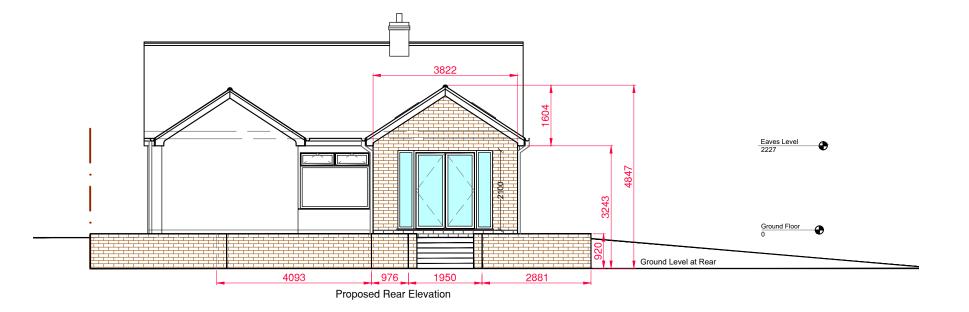

Client is resolve all matters relating to the Party Wall etc Act 1996.

Match Brick-work and Rendering to existing. All windows and Doors are match to existing. Match Roof tiles to existing

These drawings are for the purpose of PLANNING PERMISSION only.