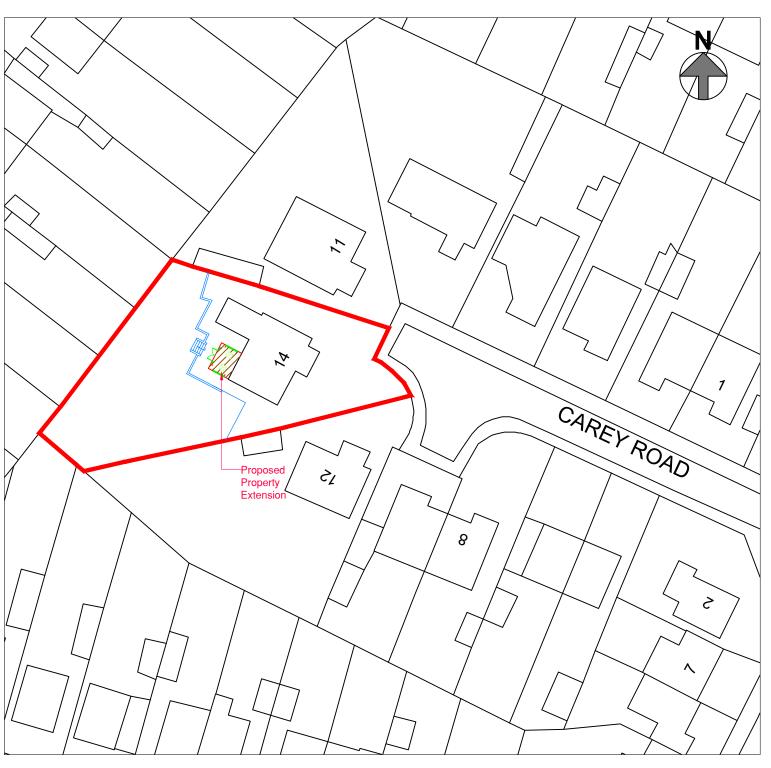

Existing Location Plan Scale 1:1250

Proposed Location Plan Scale 1:500

Proposed G. F. Extension

This is not a specification of works but has only been prepared for the sole purpose of securing Local Authority approvals.

These drawings are for the purpose of PLANNING PERMISSION only.

§ 07721077364 © CADraftBuildingDesigns@gmail.com

14 Carey Road Huncote, Leicester LE9 3AH

Proposed single storey rear extension

Proposed Location Plan & Block Plan

Any boundaries shown on the plan are their assumed location/line. No works to project over the boundary line.

Client is resolve all matters relating to the Party Wall etc Act 1996.

Match Brick-work and Rendering to existing. All windows and Doors are match to existing. Match Roof tiles to existing