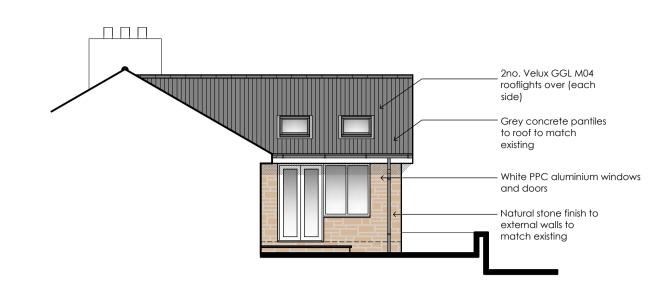

REAR (NORTH WEST) ELEVATION

| Scale 1:100                                                                                                                |                            |                   |                                              |                     |                 |
|----------------------------------------------------------------------------------------------------------------------------|----------------------------|-------------------|----------------------------------------------|---------------------|-----------------|
| Rev A                                                                                                                      | Elevation labels corrected |                   |                                              |                     | date - 15.11.22 |
| Project<br>PROPOSED ALTERATIONS TO<br>HEPSTROTHER<br>FAIRMOOR<br>MORPETH<br>NE61 3JL                                       |                            |                   | Client<br>MR & MRS EVANS                     |                     |                 |
|                                                                                                                            |                            |                   | Title<br>PROPOSED FLOOR PLAN &<br>ELEVATIONS |                     |                 |
| Scale (@<br>1:50                                                                                                           | ©A1)<br>1:100              | Date<br>JUNE 2022 | Project No.<br>2229                          | Dwg No.<br>02 rev A |                 |
| • • • SJK Architectural Services Ltd<br>9 Churchburn Drive, Morpeth, Northumberland, NE61 2BZ<br>e-mail: sj.kirk@yahoo.com |                            |                   |                                              |                     |                 |