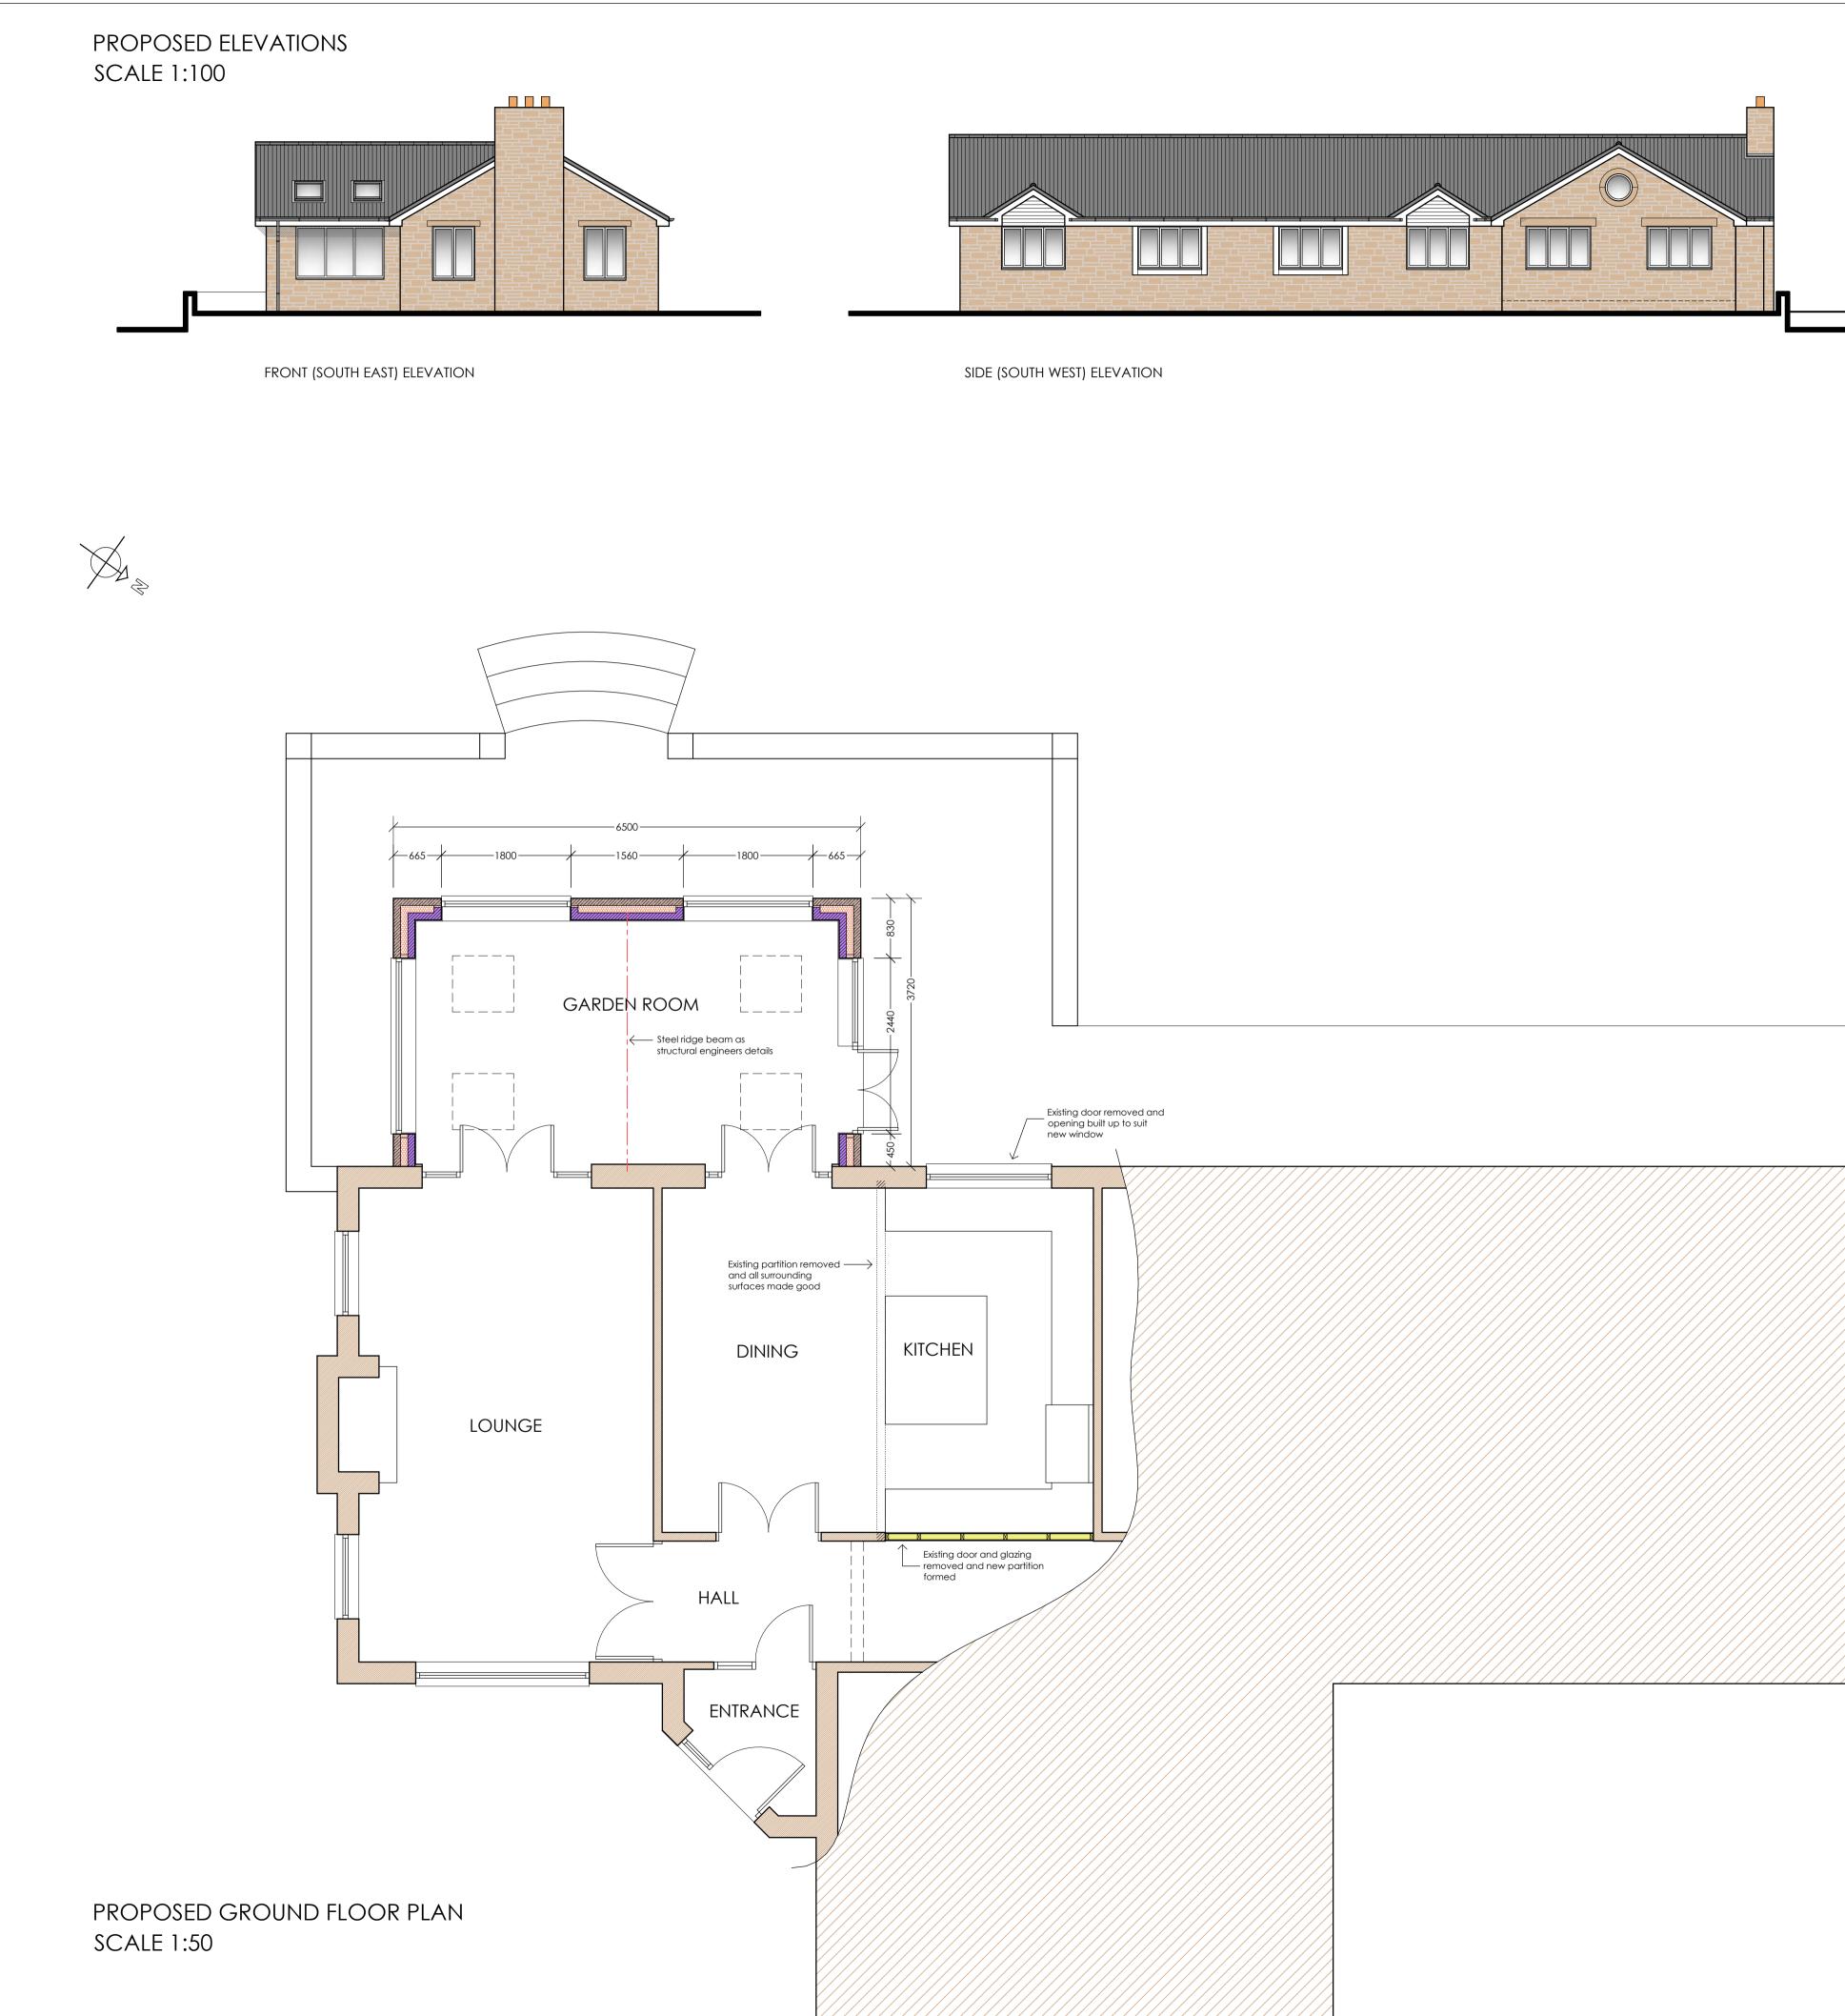

REAR (NORTH WEST) ELEVATION

| Scale 1:100                                                                                                                |                            |                   |                                              |                     |                 |
|----------------------------------------------------------------------------------------------------------------------------|----------------------------|-------------------|----------------------------------------------|---------------------|-----------------|
| Rev A                                                                                                                      | Elevation labels corrected |                   |                                              |                     | date - 15.11.22 |
| Project<br>PROPOSED ALTERATIONS TO<br>HEPSTROTHER<br>FAIRMOOR<br>MORPETH<br>NE61 3JL                                       |                            |                   | Client<br>MR & MRS EVANS                     |                     |                 |
|                                                                                                                            |                            |                   | Title<br>PROPOSED FLOOR PLAN &<br>ELEVATIONS |                     |                 |
| Scale (@<br>1:50                                                                                                           | ©A1)<br>1:100              | Date<br>JUNE 2022 | Project No.<br>2229                          | Dwg No.<br>02 rev A |                 |
| • • • SJK Architectural Services Ltd<br>9 Churchburn Drive, Morpeth, Northumberland, NE61 2BZ<br>e-mail: sj.kirk@yahoo.com |                            |                   |                                              |                     |                 |

Scale 1:50

5m

4m 5m

10m

0 1m 2m 3m

0