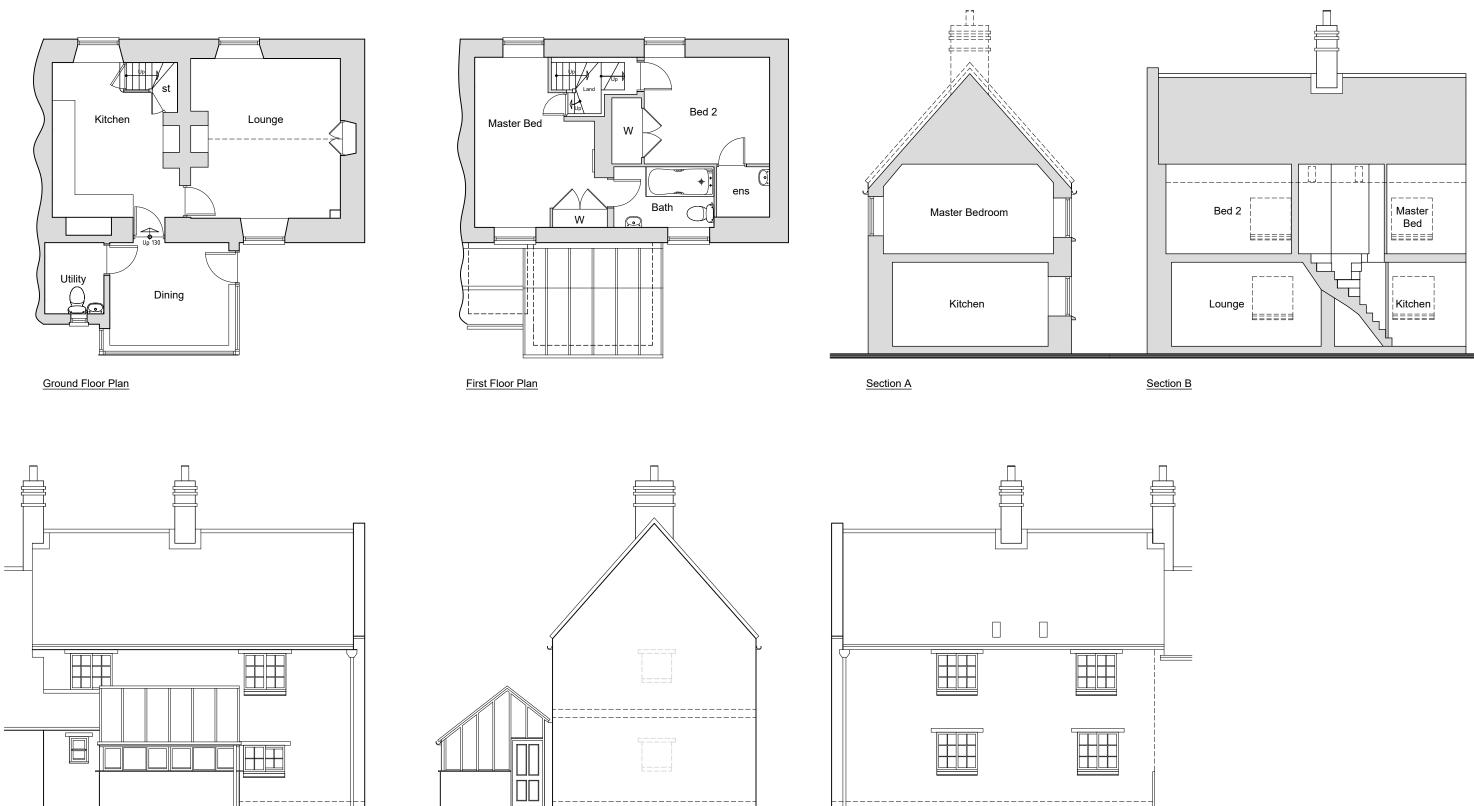

| HOLLAND CO<br>HACEBY ROA<br>NEWTON, SLE<br>Client<br>MR R HUNT<br>Drawing<br>EXISTING<br>FLOOR PLANS | D                              | SECTIONS | P&R<br>ARCHITECTS                                                                                                        |
|------------------------------------------------------------------------------------------------------|--------------------------------|----------|--------------------------------------------------------------------------------------------------------------------------|
| Date<br>SEPT 2022                                                                                    | <sup>Scale</sup><br>1:100 @ A3 |          | Portess and Richardson Limited<br>193 Lincoln Road, Peterborough PE1 2PL<br>T. 01733 568116. E. p-r@portessarchitect.com |