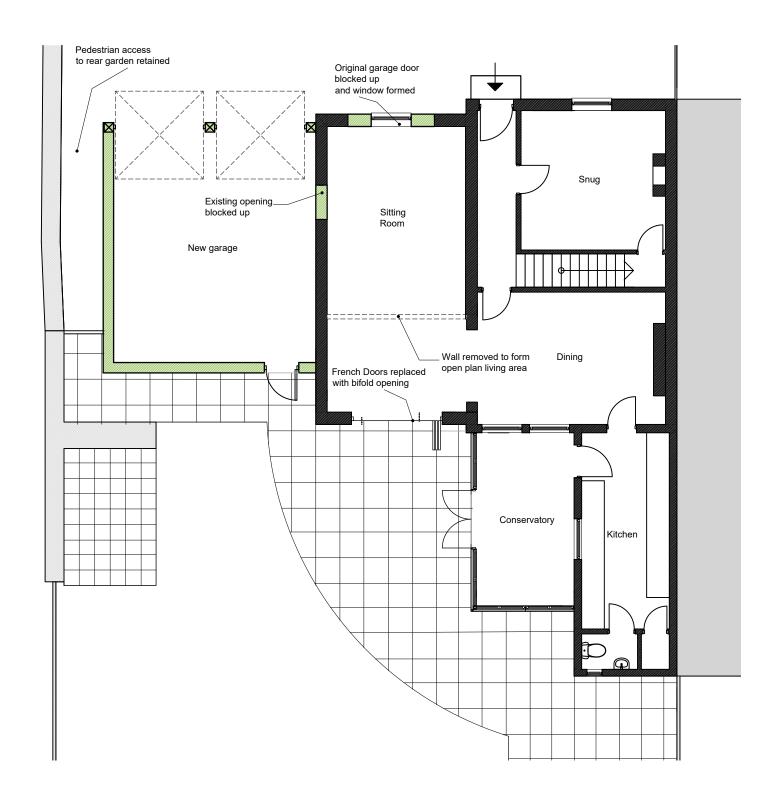

## PROPOSED SITE PLAN Om 4m 8m 12m 16m 20m Scale 1:200

PROPOSED GROUND FLOOR PLAN

Om 2m 4m 6m 8m 10m

Scale 1:100

|                                                                                                                                                       |  | description  Issued to Client for Review  Issued for Planning | drawn check EG EG | yob Lingfield House  Whimpwell St. address Happisburgh  title Proposed Plans | НАР           | e.g.  ARCHITECTURE                                                                                                                       |
|-------------------------------------------------------------------------------------------------------------------------------------------------------|--|---------------------------------------------------------------|-------------------|------------------------------------------------------------------------------|---------------|------------------------------------------------------------------------------------------------------------------------------------------|
| All dimensions are taken to structure. Internal finishes, such as plasterboard, & external finishes, such as render, are excluded in these dimensions |  |                                                               |                   | drawing N3 - 101 scale VARIES@A3                                             | revision<br>B | PLANNING  Do not scale off dimensions. Check all dimensions on site and report any discrepancies immediately. This drawing is copyright. |