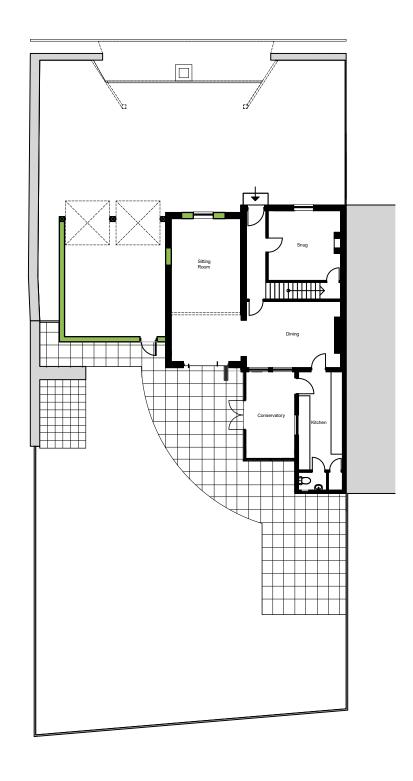

## PROPOSED SITE PLAN Om 4m 8m 12m 16m 20m Scale 1:200

PROPOSED GROUND FLOOR PLAN

Om 2m 4m 6m 8m 10m

Scale 1:100

|                                                                                                                                                       |  | description  Issued to Client for Review  Issued for Planning | drawn check EG EG | yob Lingfield House  Whimpwell St. address Happisburgh  title Proposed Plans | НАР           | e.g.  ARCHITECTURE                                                                                                                       |
|-------------------------------------------------------------------------------------------------------------------------------------------------------|--|---------------------------------------------------------------|-------------------|------------------------------------------------------------------------------|---------------|------------------------------------------------------------------------------------------------------------------------------------------|
| All dimensions are taken to structure. Internal finishes, such as plasterboard, & external finishes, such as render, are excluded in these dimensions |  |                                                               |                   | drawing N3 - 101 scale VARIES@A3                                             | revision<br>B | PLANNING  Do not scale off dimensions. Check all dimensions on site and report any discrepancies immediately. This drawing is copyright. |