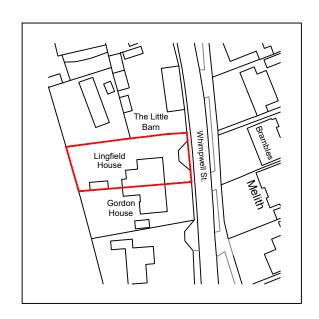

## SITE LOCATION PLAN

Scale 1:1250

| revisions | date                   | description                                     | drawn check | <sub>јов</sub> Lingfield House       | HAP           |                                                                                                                                |
|-----------|------------------------|-------------------------------------------------|-------------|--------------------------------------|---------------|--------------------------------------------------------------------------------------------------------------------------------|
| В         | 01.11.2022<br>07.11.22 | Issued to Client for Review Issued for Planning | EG<br>EG    | Whimpwell St.<br>address Happisburgh |               | e.g.                                                                                                                           |
|           |                        |                                                 |             | Location Plan & Existing Plan        |               | ARCHITECTURE                                                                                                                   |
|           |                        |                                                 |             | drawing number S3 - 001              | revision<br>B | PLANNING                                                                                                                       |
|           |                        |                                                 |             | scale VARIES @A3                     |               | Do not scale off dimensions. Check all dimensions on site and report any discrepancies immediately. This drawing is copyright. |