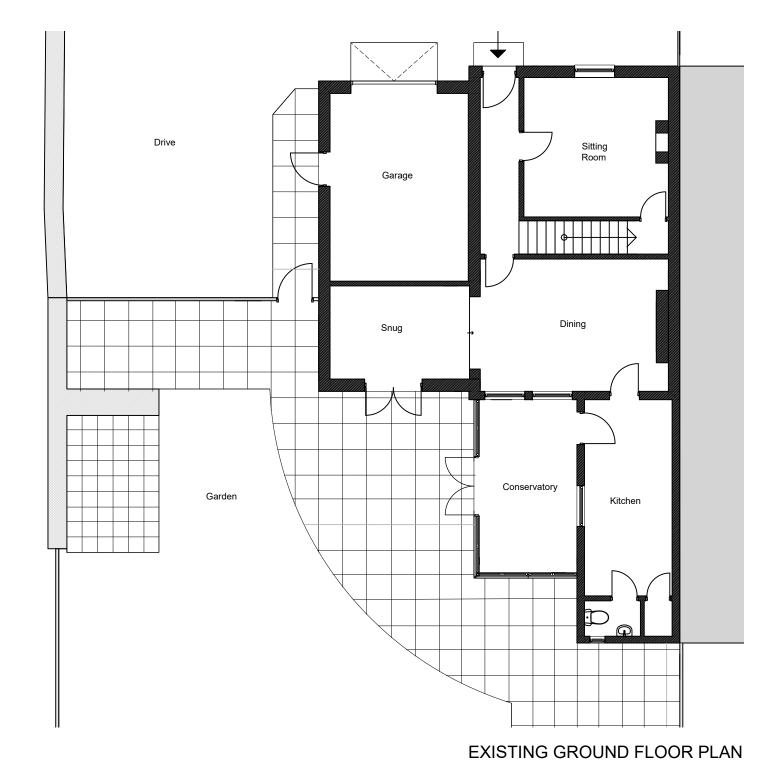

## SITE LOCATION PLAN

Scale 1:1250

| revisions | date                   | description                                     | drawn check | <sub>јов</sub> Lingfield House       | HAP           |                                                                                                                                |
|-----------|------------------------|-------------------------------------------------|-------------|--------------------------------------|---------------|--------------------------------------------------------------------------------------------------------------------------------|
| В         | 01.11.2022<br>07.11.22 | Issued to Client for Review Issued for Planning | EG<br>EG    | Whimpwell St.<br>address Happisburgh |               | e.g.                                                                                                                           |
|           |                        |                                                 |             | Location Plan & Existing Plan        |               | ARCHITECTURE                                                                                                                   |
|           |                        |                                                 |             | drawing number S3 - 001              | revision<br>B | PLANNING                                                                                                                       |
|           |                        |                                                 |             | scale VARIES @A3                     |               | Do not scale off dimensions. Check all dimensions on site and report any discrepancies immediately. This drawing is copyright. |

All dimensions are taken to structure. Internal finishes, such as plasterboard, & external finishes, such as render, are excluded in these dimensions