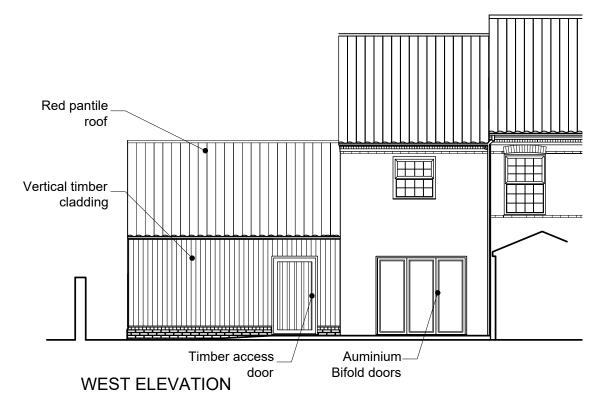

## NORTH ELEVATION

Scale 1:100

|                                                                                                              | revisions A B | description 2 Issued to Client for Review Issued for Planning | drawn check EG EG | yob Lingfield House  Whimpwell St. address Happisburgh  title Propsoed Elevati | HAP           | e.g.  ARCHITECTURE                                                                                                             |
|--------------------------------------------------------------------------------------------------------------|---------------|---------------------------------------------------------------|-------------------|--------------------------------------------------------------------------------|---------------|--------------------------------------------------------------------------------------------------------------------------------|
| All dimensions are taken to structure. Internal finishes, such as plasterboard, & external finishes, such as |               |                                                               |                   | drawing number S3 - 102                                                        | revision<br>B | PLANNING                                                                                                                       |
| render, are excluded in these dimensions                                                                     |               |                                                               |                   | scale VARIES @A3                                                               |               | Do not scale off dimensions. Check all dimensions on site and report any discrepancies immediately. This drawing is copyright. |