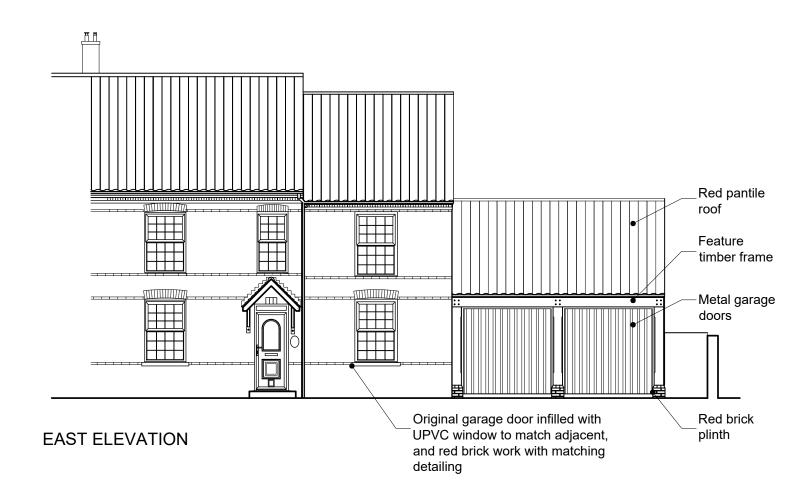

## NORTH ELEVATION

Scale 1:100

|                                                                                                              | revisions A B | description 2 Issued to Client for Review Issued for Planning | drawn check EG EG | yob Lingfield House  Whimpwell St. address Happisburgh  title Propsoed Elevati | HAP           | e.g.  ARCHITECTURE                                                                                                             |
|--------------------------------------------------------------------------------------------------------------|---------------|---------------------------------------------------------------|-------------------|--------------------------------------------------------------------------------|---------------|--------------------------------------------------------------------------------------------------------------------------------|
| All dimensions are taken to structure. Internal finishes, such as plasterboard, & external finishes, such as |               |                                                               |                   | drawing number S3 - 102                                                        | revision<br>B | PLANNING                                                                                                                       |
| render, are excluded in these dimensions                                                                     |               |                                                               |                   | scale VARIES @A3                                                               |               | Do not scale off dimensions. Check all dimensions on site and report any discrepancies immediately. This drawing is copyright. |