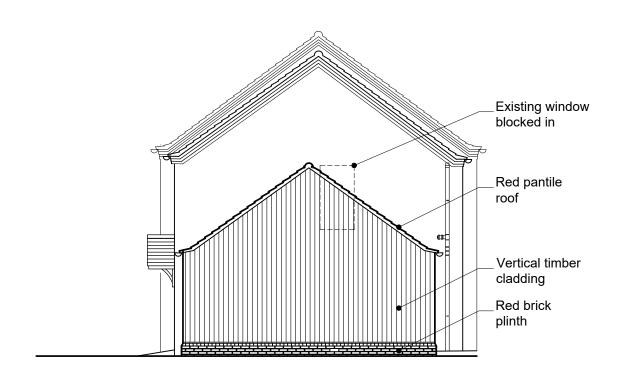

## NORTH ELEVATION

Scale 1:100

|                                                                                                              | revisions A B | description 2 Issued to Client for Review Issued for Planning | drawn check EG EG | yob Lingfield House  Whimpwell St. address Happisburgh  title Propsoed Elevati | HAP           | e.g.  ARCHITECTURE                                                                                                             |
|--------------------------------------------------------------------------------------------------------------|---------------|---------------------------------------------------------------|-------------------|--------------------------------------------------------------------------------|---------------|--------------------------------------------------------------------------------------------------------------------------------|
| All dimensions are taken to structure. Internal finishes, such as plasterboard, & external finishes, such as |               |                                                               |                   | drawing number S3 - 102                                                        | revision<br>B | PLANNING                                                                                                                       |
| render, are excluded in these dimensions                                                                     |               |                                                               |                   | scale VARIES @A3                                                               |               | Do not scale off dimensions. Check all dimensions on site and report any discrepancies immediately. This drawing is copyright. |