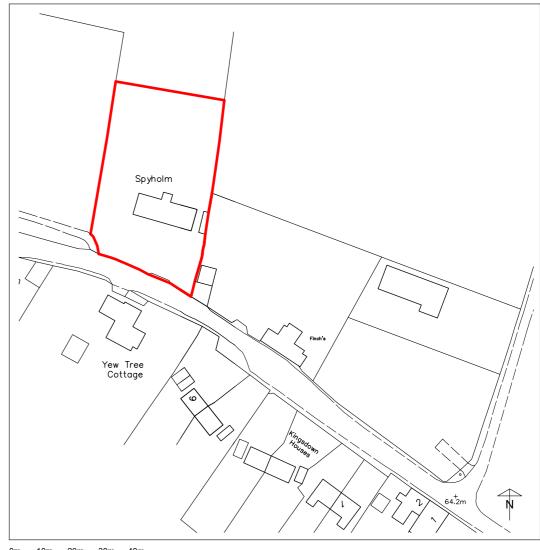

**EXISTING BLOCK AND ROOF PLAN 1:500** 

PROPOSED BLOCK AND ROOF PLAN 1:500

0m 10m 20m 30m 40m SCALE BAR 1:1250

**LOCATION PLAN 1:1250** 

**WOODSTOCK ASSOCIATES**KEITH PLUMB MCIAT Member of the Chartered Institute of Architectural Technologists PLANNING - DESIGN - SURVEYING 53 Woodstock Road, Sittingbourne, Kent ME10 4HJ Telephone: 01795 476113