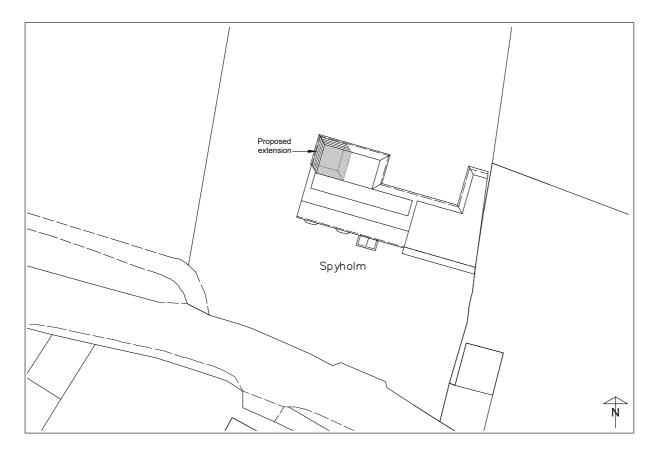

**EXISTING BLOCK AND ROOF PLAN 1:500** 

PROPOSED BLOCK AND ROOF PLAN 1:500

0m 10m 20m 30m 40m SCALE BAR 1:1250

**LOCATION PLAN 1:1250** 

**WOODSTOCK ASSOCIATES**KEITH PLUMB MCIAT Member of the Chartered Institute of Architectural Technologists PLANNING - DESIGN - SURVEYING 53 Woodstock Road, Sittingbourne, Kent ME10 4HJ Telephone: 01795 476113

PROPOSED REAR EXTENSION SPYHOLM KINGSDOWN ROAD KINGSDOWN KENT

| MR & MRS LUMB    |                    | 0m 10m 20m<br>SCALE BAR 1:500 |
|------------------|--------------------|-------------------------------|
| 1:500/1:1250 @A3 | date NOVEMBER 0000 | drawing no.                   |
| drawn            | NOVEMBER 2022      | LU/22/144.05                  |