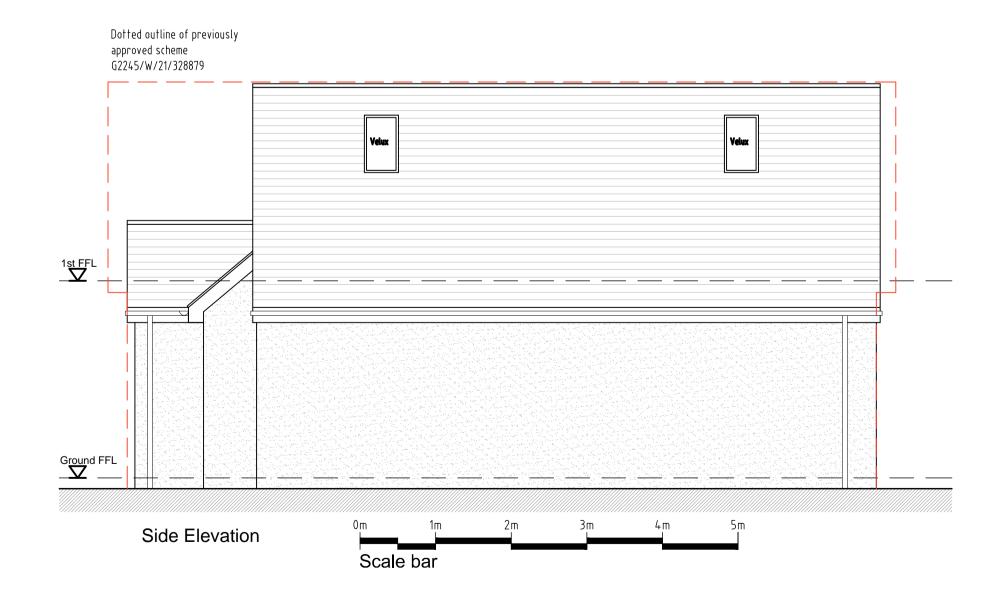

## Title Proposed Elevations

| Scale<br>1:50@A1 | Date 14.09.22 | Drawn<br>N/A | Checked<br>N/A |
|------------------|---------------|--------------|----------------|
| Project No:      |               | Drawing No.  | Revision       |
| 2022-23          | 2022-232      |              | ~              |