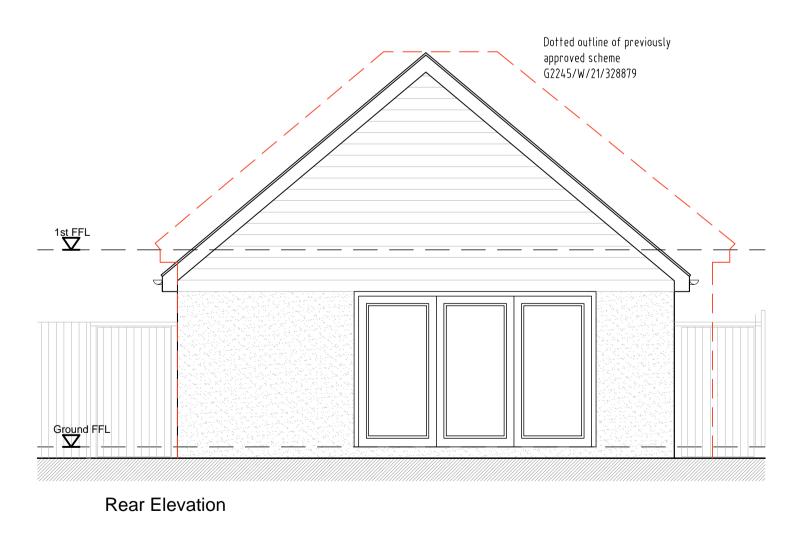

## Title Proposed Elevations

| Scale<br>1:50@A1 | Date 14.09.22 | Drawn<br>N/A | Checked<br>N/A |
|------------------|---------------|--------------|----------------|
| Project No:      |               | Drawing No.  | Revision       |
| 2022-23          | 2022-232      |              | ~              |