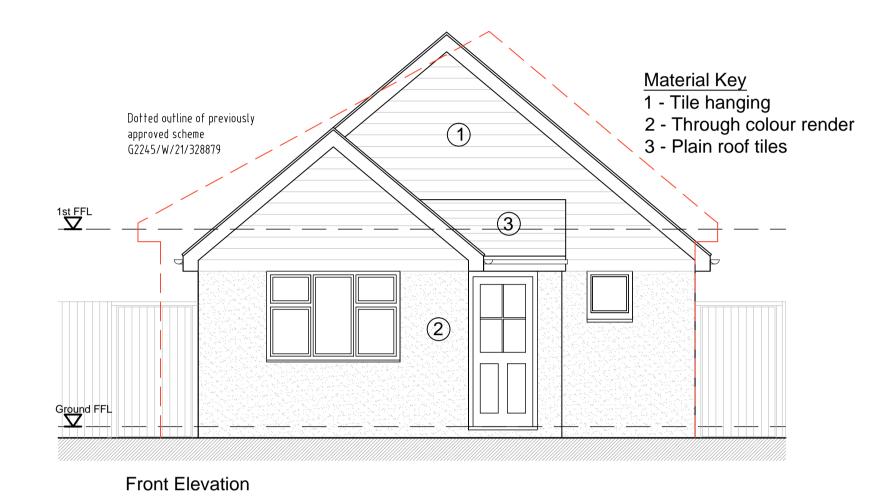

## Title Proposed Elevations

| Scale<br>1:50@A1 | Date 14.09.22 | Drawn<br>N/A | Checked<br>N/A |
|------------------|---------------|--------------|----------------|
| Project No:      |               | Drawing No.  | Revision       |
| 2022-23          | 2022-232      |              | ~              |