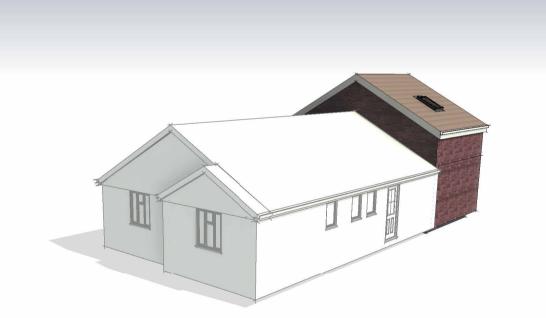

# **Proposed Section**

Anthony Johnson 1:50 @ A3 11/11/2022

1510 DBA XX XX GA Z 400

Existing Camera A

Existing Camera B

Proposed Camera A

Proposed Camera B

These drawings (or any part thereof) may not be copied, transmitted or disclosed to any third party or unauthorized person without the prior written permission of Build Aviator. These drawings are to be read in conjunction with all other relevant drawings prepared by consultants and subcontractors. Do not scale from this drawing. Work only to printed dimensions. Report any discrepancies to bydesign@buildaviator.co.uk or representatives thereof.

# Double Storey Extension

20 Chequers Rise, Great Blakenham, Ipswich IP6 0LT

Title

3D - Black & White

|   | Anthony Johnson |           |                 |
|---|-----------------|-----------|-----------------|
|   | Scale           | @ A3      | Date 11/11/2022 |
| 5 | Designer        |           | Project Number  |
|   |                 | Sam Snell | 2209-2820-1510  |

1510 DBA XX XX GA Z 800

Approval Revision

15/11/2022 08:41:10

Existing Camera A Realistic

Proposed Camera A Realistic

3

Existing Camera B Realistic

4