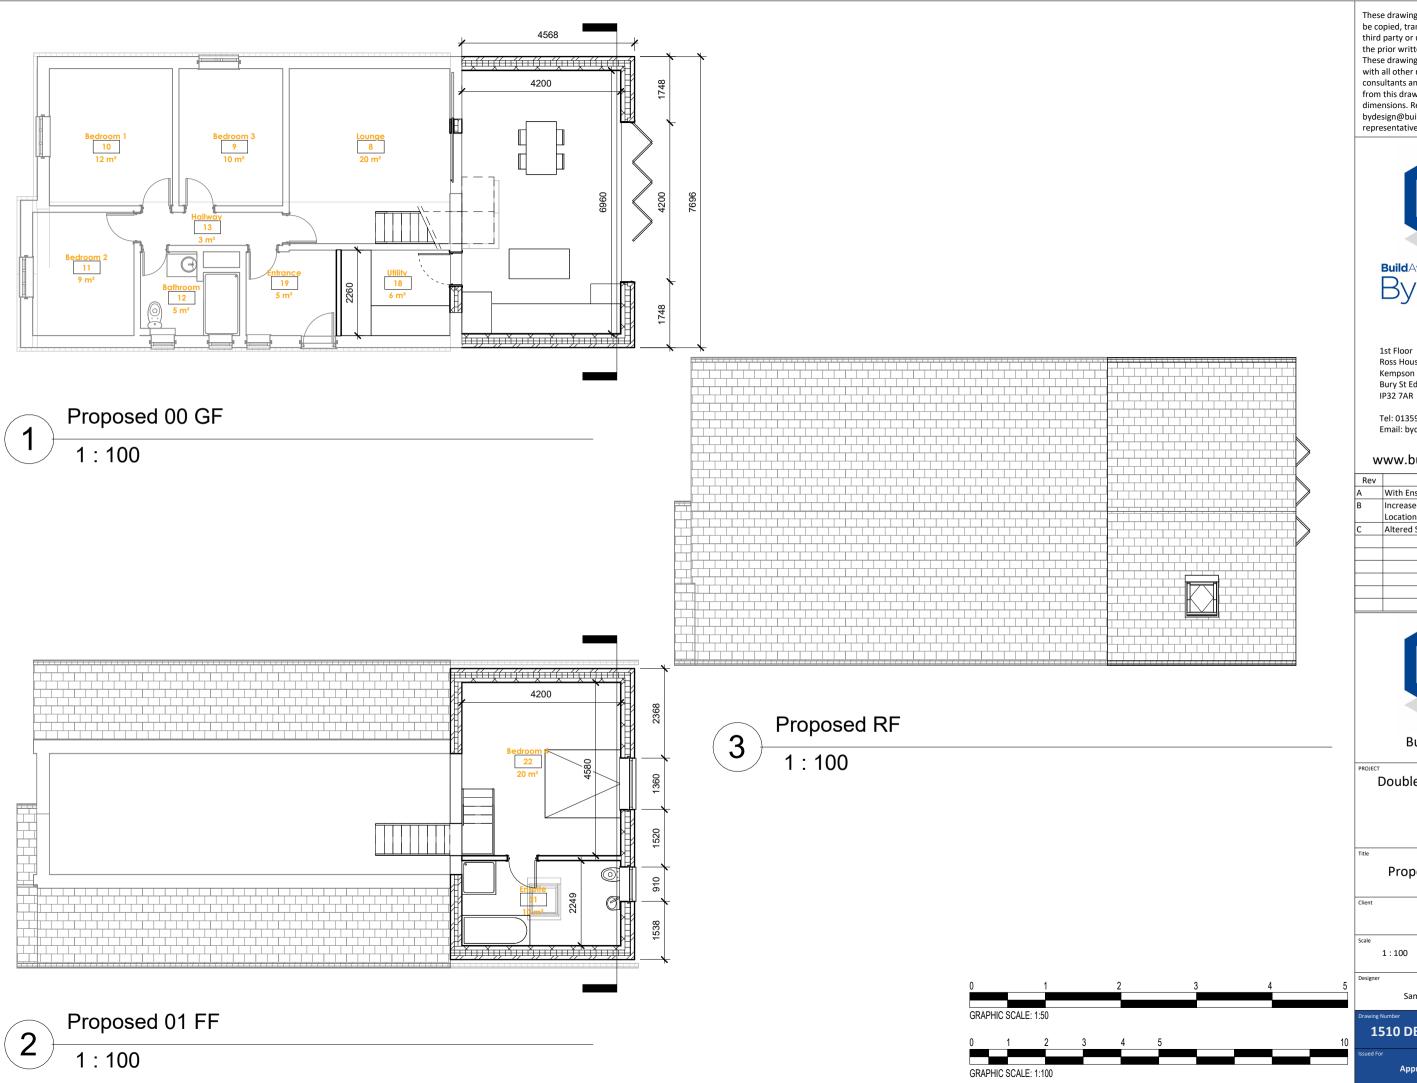

## **Proposed Floor Plans**

|   | Anthony Johnson |       |         |                               |
|---|-----------------|-------|---------|-------------------------------|
|   | Scale           | 1:100 | @ A3    | Date 11/11/2022               |
| 5 | Designer        |       | m Snell | Project Number 2209-2820-1510 |

1510 DBA XX XX GA X 101

Existing Side 1 3

1:100

**Existing Rear** 

1:100

Existing Side 2 1:100

These drawings (or any part thereof) may not be copied, transmitted or disclosed to any third party or unauthorized person without the prior written permission of Build Aviator. These drawings are to be read in conjunction with all other relevant drawings prepared by consultants and subcontractors. Do not scale from this drawing. Work only to printed dimensions. Report any discrepancies to bydesign@buildaviator.co.uk or representatives thereof.