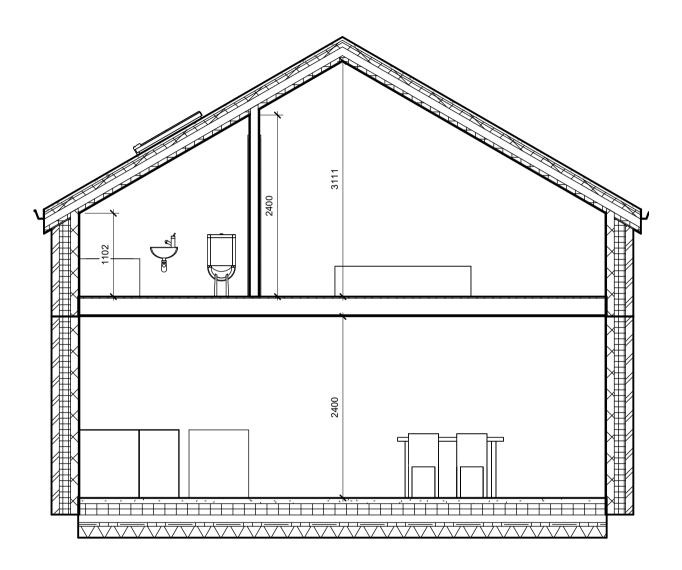

1510 DBA XX XX GA Z 201

Section 1 1:50

GRAPHIC SCALE: 1:100

These drawings (or any part thereof) may not be copied, transmitted or disclosed to any third party or unauthorized person without the prior written permission of Build Aviator. These drawings are to be read in conjunction with all other relevant drawings prepared by consultants and subcontractors. Do not scale from this drawing. Work only to printed dimensions. Report any discrepancies to bydesign@buildaviator.co.uk or representatives thereof.

# **Proposed Section**

Anthony Johnson 1:50 @ A3 11/11/2022

1510 DBA XX XX GA Z 400

Existing Camera A

Existing Camera B

Proposed Camera A

Proposed Camera B

These drawings (or any part thereof) may not be copied, transmitted or disclosed to any third party or unauthorized person without the prior written permission of Build Aviator. These drawings are to be read in conjunction with all other relevant drawings prepared by consultants and subcontractors. Do not scale from this drawing. Work only to printed dimensions. Report any discrepancies to bydesign@buildaviator.co.uk or representatives thereof.