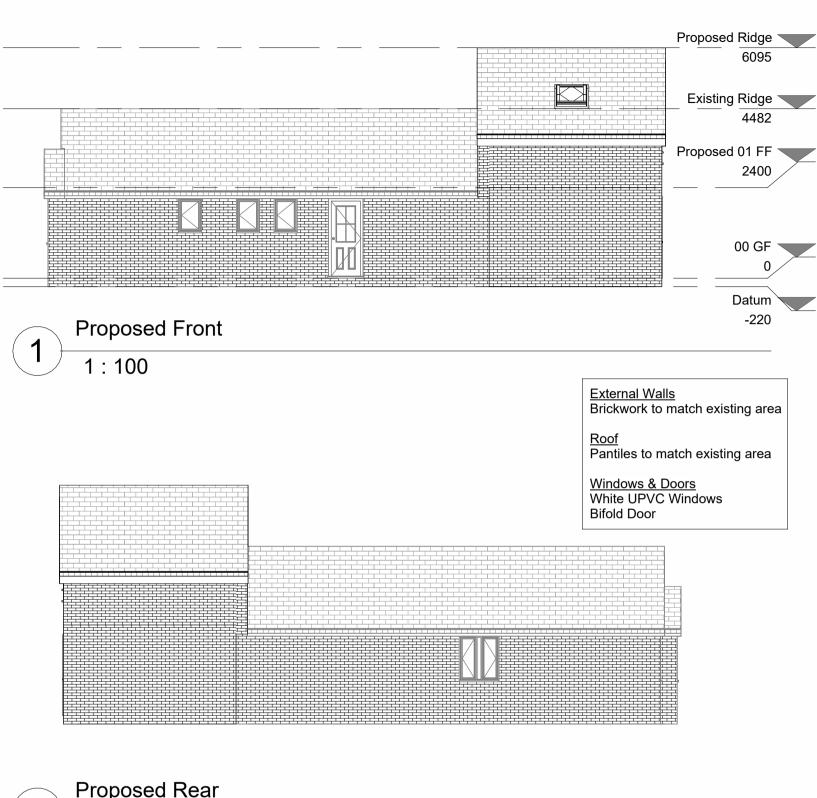

# **Double Storey Extension**

20 Chequers Rise, Great Blakenham, Ipswich iP6 OLT

# **Existing Elevations**

Anthony Johnson 1:100 @ A3 11/11/2022

1510 DBA XX XX GA Z 200

Proposed Rear

1:100

Proposed Side 1

1:100

Proposed Side 2

#### **Double Storey Extension**

20 Chequers Rise, Great Blakenham, Ipswich iP6 OLT

# **Proposed Elevations**

|   | Anthony Johnson |       |      | / Johnson       |
|---|-----------------|-------|------|-----------------|
|   | Scale           | 1:100 | @ A3 | Date 11/11/2022 |
| - | Designe         | er    |      | Project Number  |