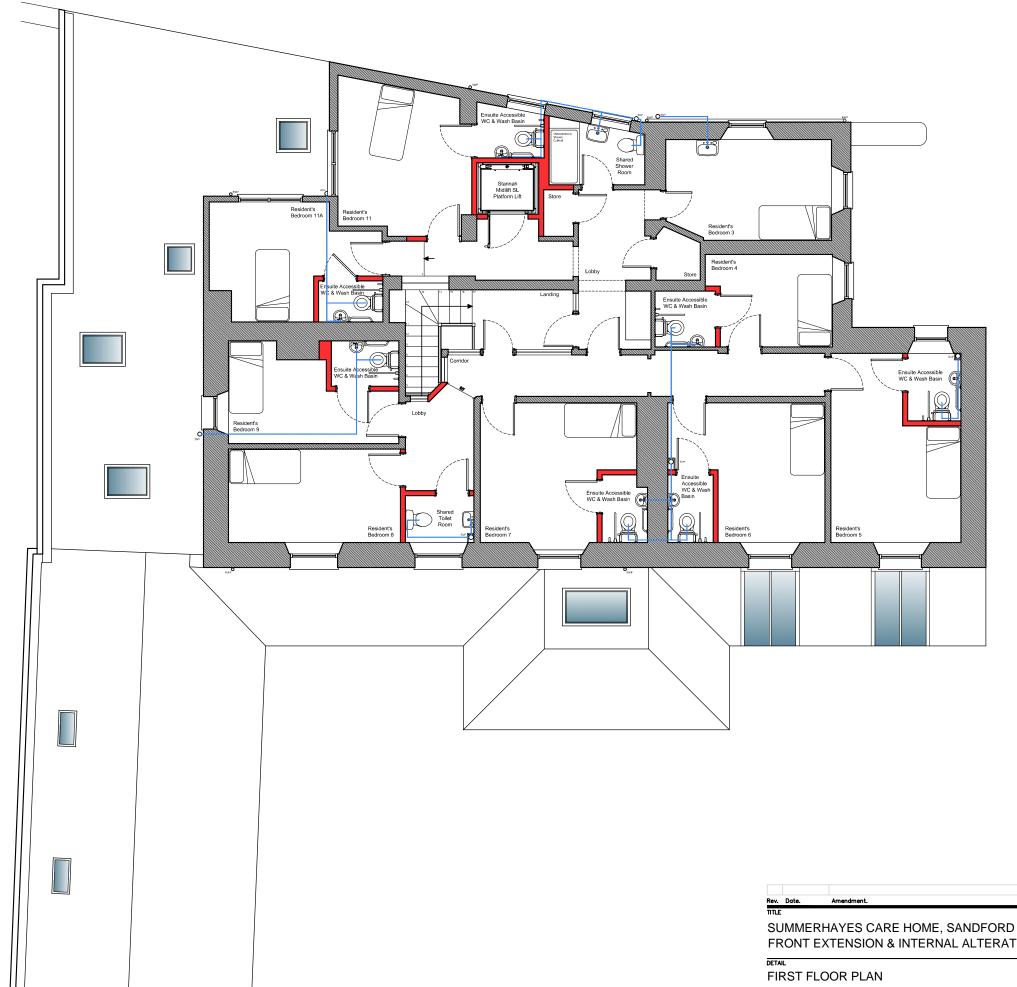

Contractors to check all dimensions on site. Any discrepancies must be reported to the supervising officer before proceeding.

Do not scale from this drawing: work from figured dimensions only, Unless for planning purposes.

This drawing must be read in strict conjunction with all construction details, specifications of works, and all relevant structural and other consultants drawings.

This drawing © ARP Architects.

SUMMERHAYES CARE HOME, SANDFORD FRONT EXTENSION & INTERNAL ALTERATIONS

AS PROPOSED

2104 - L.02.04

CHECKED BY 1:100 @ A3 September 2022 DRAWING NO.

ARP Architects Ltd 1 Oval Green, Copperfields Exeter, Devon, EX2 5UJ T: 01392 253 091 E: andrew@arp-architects.com
W: arp-architects.com

Drawn Checked

First Floor Plan, As Existing

Scale 1:100