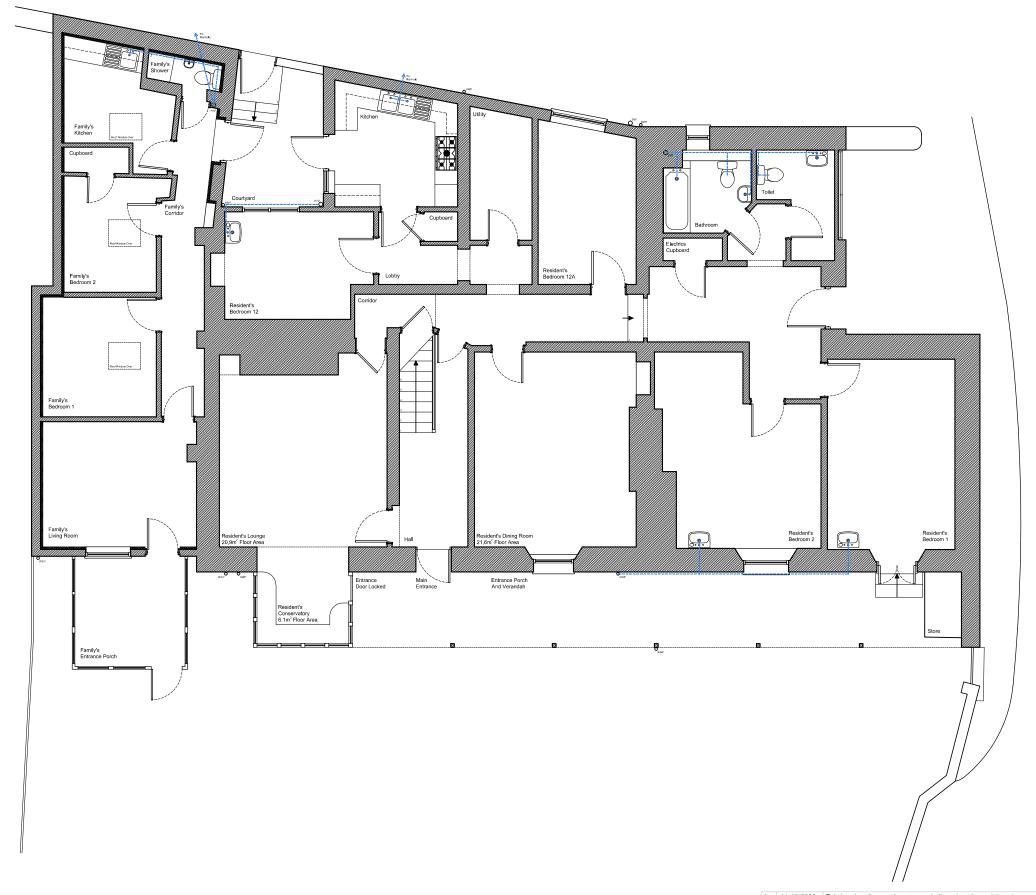

SUMMERHAYES CARE HOME, SANDFORD FRONT EXTENSION & INTERNAL ALTERATIONS

DETAIL

GROUND FLOOR PLAN

AS EXISTING

ARP Architects Ltd
1 Oval Green, Copperfields
Exeter, Devon, EX2 5UJ
T: 01392 253 091
E: andrew@arp-architects.com
W: arp-architects.com

Drawn Checked

Ground Floor Plan, As Existing Scale 1:100

511

This drawing must be read in strict conjunction with all construction details, specifications of works, and all relevant structural and other consultants drawings.

This drawing © ARP Architects.

A 11-10-2022 Existing door from main entrance hallway into the residents lounge shown correctly.