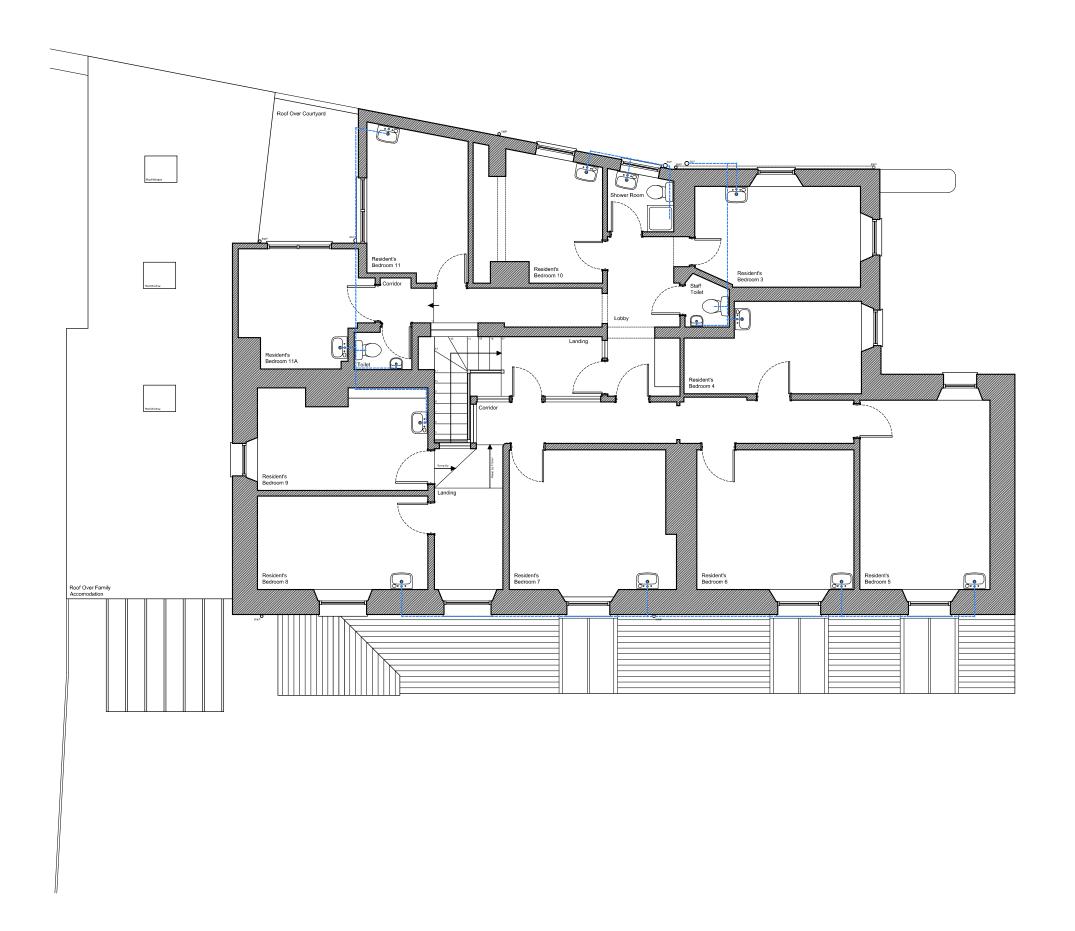

First Floor Plan, As Existing

Scale 1:100

| TITLE                                  |
|----------------------------------------|
| SUMMERHAYES CARE HOME, SANDFORD        |
| FRONT EXTENSION & INTERNAL ALTERATIONS |

Amendment.

FIRST FLOOR PLAN

AS EXISTING

CHECKED BY 1:100 @ A3 June 2022 DRAWING NO.

ARP Architects Ltd 1 Oval Green, Copperfields Exeter, Devon, EX2 5UJ

Drawn Checked

T: 01392 253 091
E: andrew@arp-architects.com
W: arp-architects.com 2104 - L.02.01