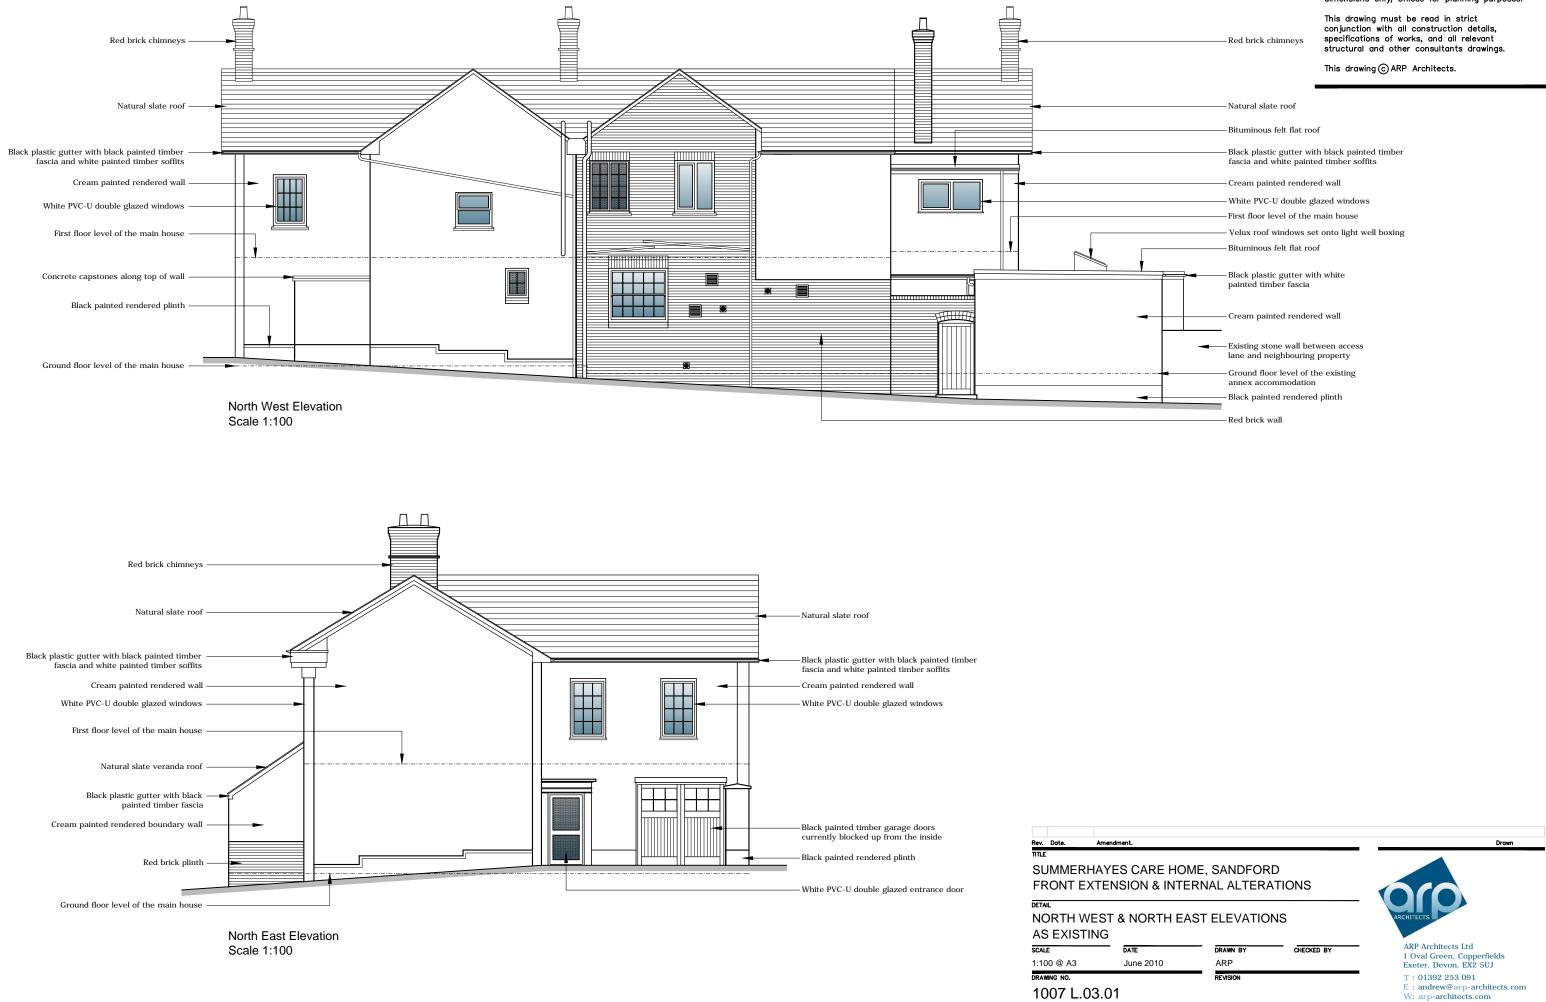

| Red brick chimneys                                                                        | Contractors to check all dimensions on site.<br>Any discrepancies must be reported to the<br>supervising officer before proceeding.<br>Do not scale from this drawing: work from figured<br>dimensions only, Unless for planning purposes.<br>This drawing must be read in strict<br>conjunction with all construction details,<br>specifications of works, and all relevant<br>structural and other consultants drawings.<br>This drawing ⓒ ARP Architects. |
|-------------------------------------------------------------------------------------------|--------------------------------------------------------------------------------------------------------------------------------------------------------------------------------------------------------------------------------------------------------------------------------------------------------------------------------------------------------------------------------------------------------------------------------------------------------------|
| Natural slate roof                                                                        |                                                                                                                                                                                                                                                                                                                                                                                                                                                              |
| Bituminous felt flat roof                                                                 |                                                                                                                                                                                                                                                                                                                                                                                                                                                              |
| Black plastic gutter with black painted timber fascia and white painted timber soffits    |                                                                                                                                                                                                                                                                                                                                                                                                                                                              |
| Cream painted rendered wall                                                               |                                                                                                                                                                                                                                                                                                                                                                                                                                                              |
|                                                                                           |                                                                                                                                                                                                                                                                                                                                                                                                                                                              |
| First floor level of the main house                                                       |                                                                                                                                                                                                                                                                                                                                                                                                                                                              |
| Velux roof windows set onto light well boxing                                             |                                                                                                                                                                                                                                                                                                                                                                                                                                                              |
| Bituminous felt flat roof                                                                 |                                                                                                                                                                                                                                                                                                                                                                                                                                                              |
| Black plastic gutter with white painted timber fascia                                     |                                                                                                                                                                                                                                                                                                                                                                                                                                                              |
| Cream painted rendered wall                                                               |                                                                                                                                                                                                                                                                                                                                                                                                                                                              |
| <ul> <li>Existing stone wall between access<br/>lane and neighbouring property</li> </ul> |                                                                                                                                                                                                                                                                                                                                                                                                                                                              |
| Ground floor level of the existing annex accommodation                                    |                                                                                                                                                                                                                                                                                                                                                                                                                                                              |
| Black painted rendered plinth                                                             |                                                                                                                                                                                                                                                                                                                                                                                                                                                              |