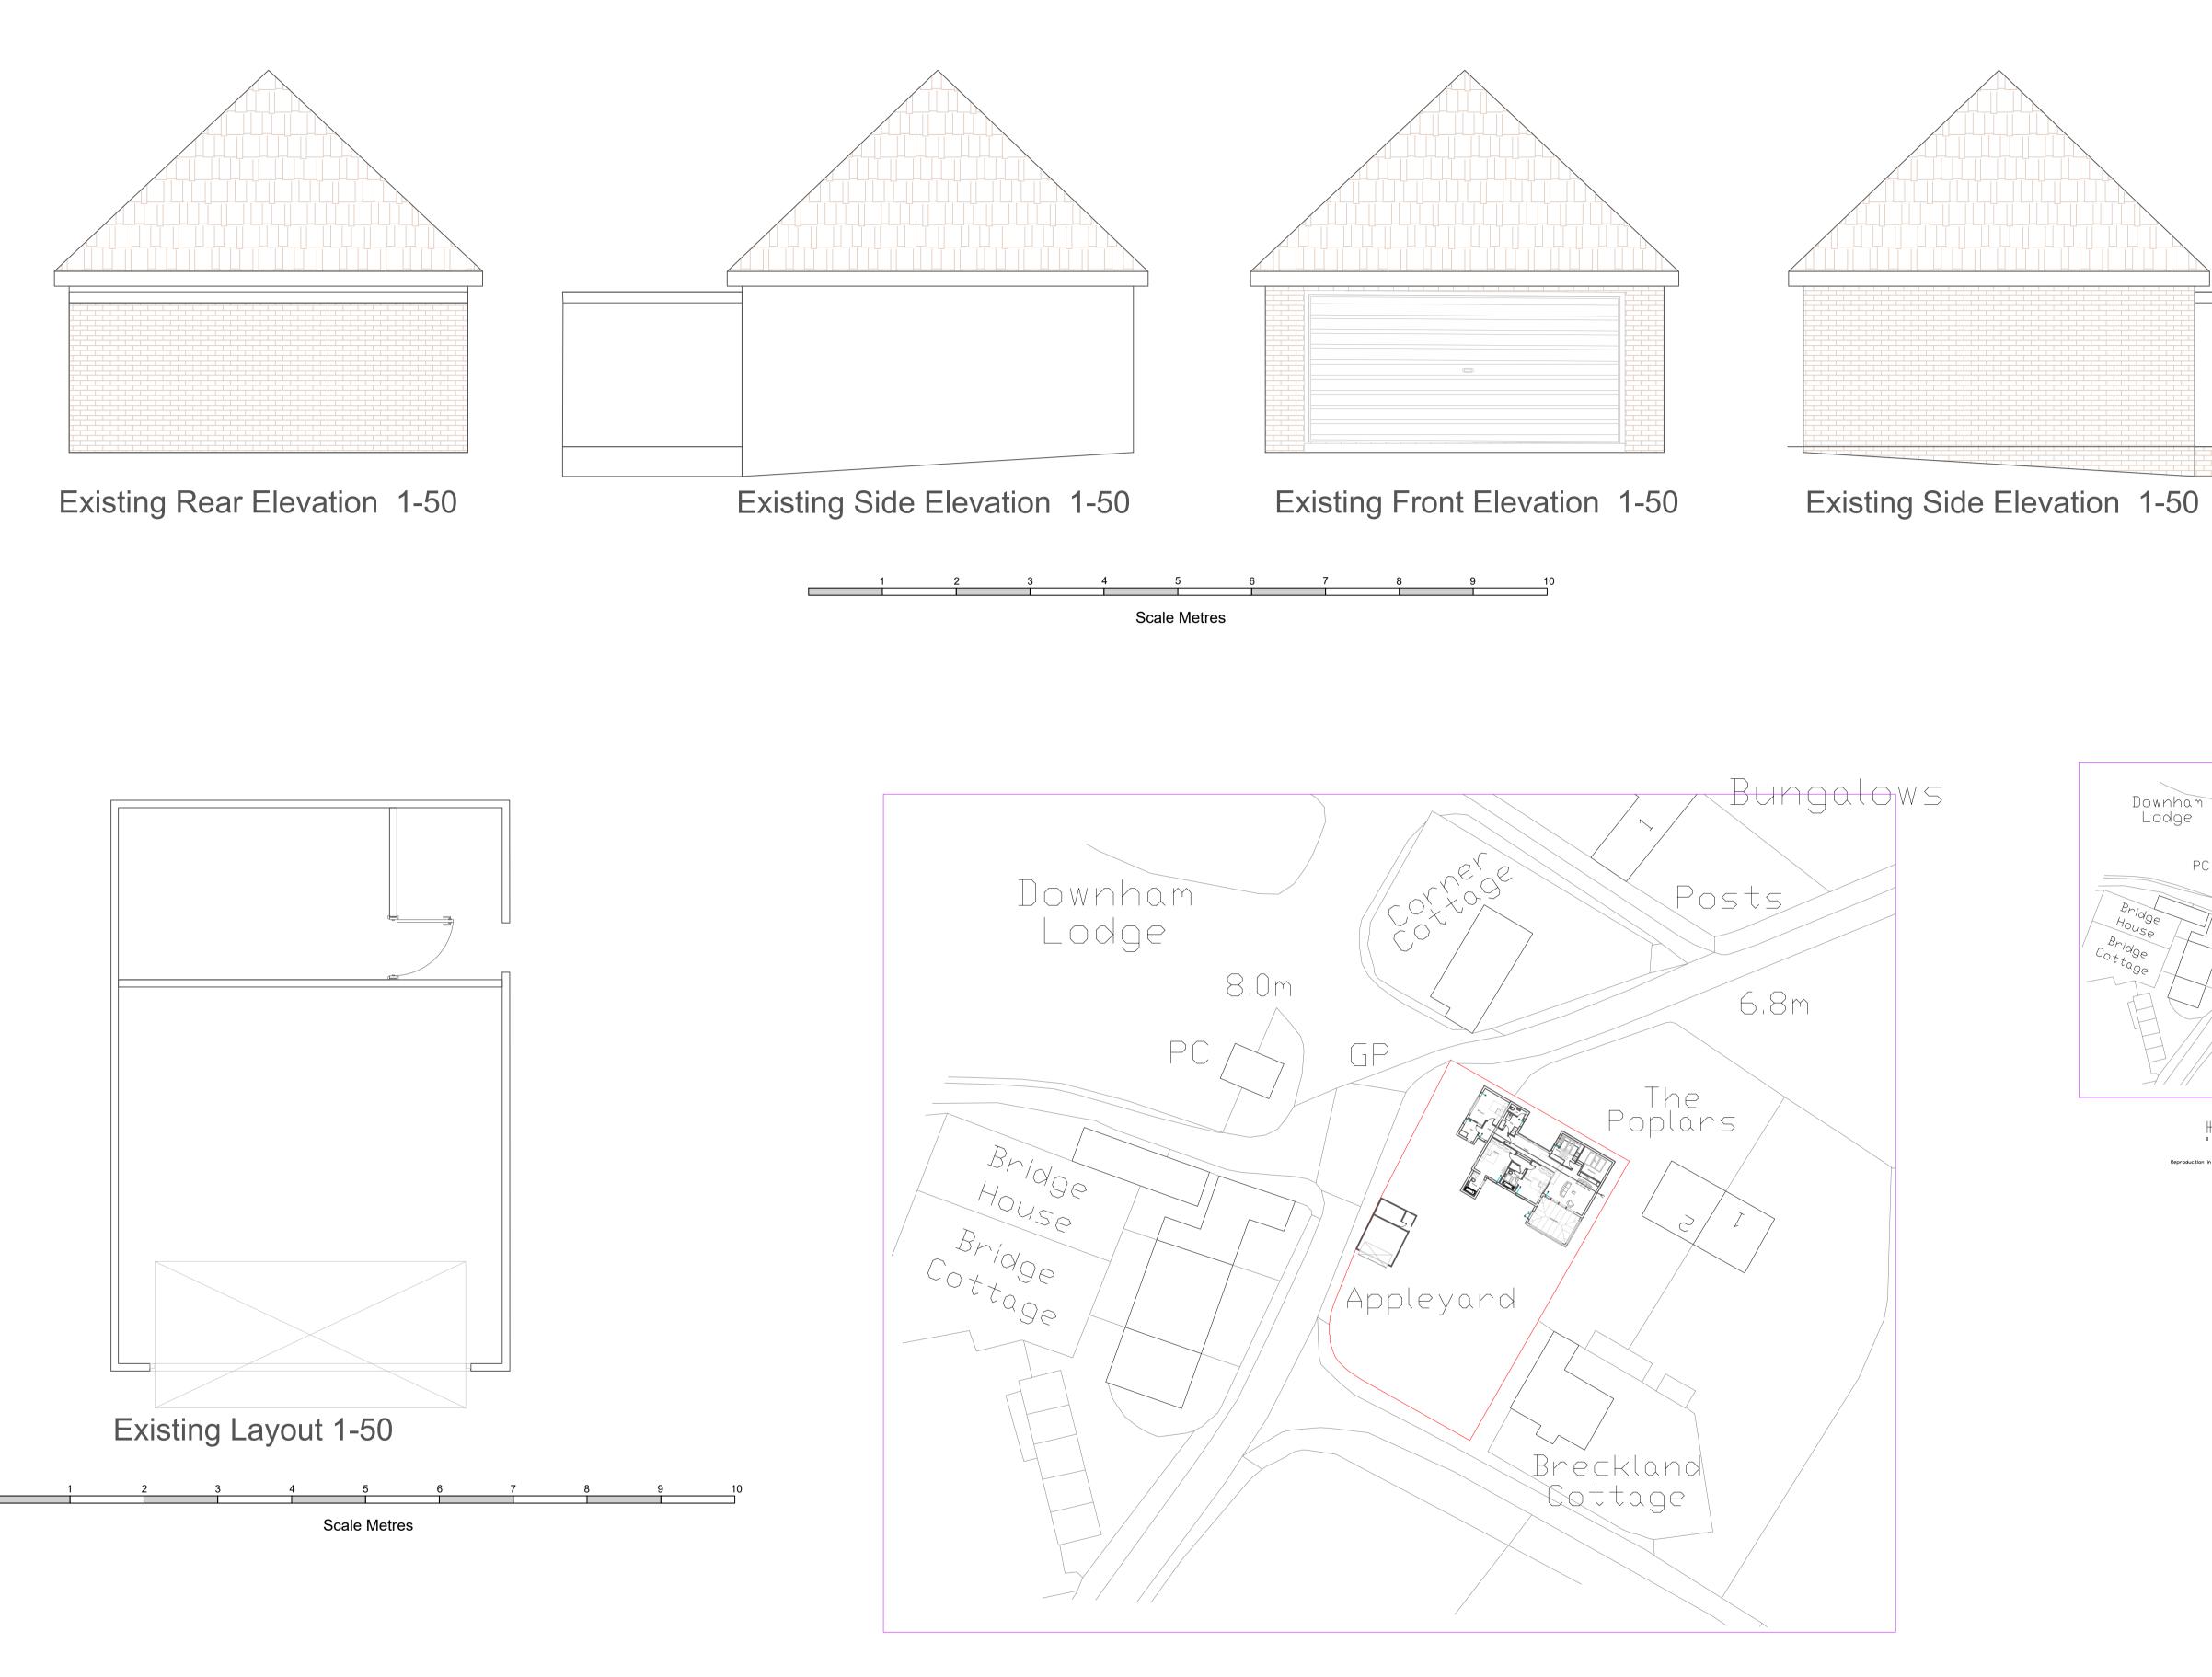

© Crown copyright and database rights 2018 🛛S 100053143 Reproduction in whole or part is prohibited without the prior permission of Ordnance Survey.

|                                                   |           | 2 THE DRAWING BOARD |       | pu<br>f<br>dra | hese drawings are for DESIGN<br>rposes only, 2TDB are not liable<br>or unforseen problems in build.<br>Please DO NOT Scale this<br>wing, dimensions must be checked<br>on site before building works<br>commence & any discrepancies<br>reported<br>Bill Kane |
|---------------------------------------------------|-----------|---------------------|-------|----------------|---------------------------------------------------------------------------------------------------------------------------------------------------------------------------------------------------------------------------------------------------------------|
|                                                   |           |                     |       |                | 07971926112                                                                                                                                                                                                                                                   |
| Existing Layout and Elevations                    |           |                     |       |                |                                                                                                                                                                                                                                                               |
| Appleyard Santon Downham Brandon Suffolk IP27 0TQ |           |                     |       |                |                                                                                                                                                                                                                                                               |
| M/s J Horswell & Mr I Toop                        |           |                     |       |                |                                                                                                                                                                                                                                                               |
| No:                                               | Revision: |                     | Date: | Date:          | 05/11/2022                                                                                                                                                                                                                                                    |
|                                                   |           |                     |       | Scale:         | 1:50/1:1250/1-500                                                                                                                                                                                                                                             |
|                                                   |           |                     |       | Drawn By:      | КК                                                                                                                                                                                                                                                            |
|                                                   |           |                     |       | Drawing No     | o: 056                                                                                                                                                                                                                                                        |
|                                                   |           |                     |       | Paper Size     | A1                                                                                                                                                                                                                                                            |
|                                                   |           |                     |       |                |                                                                                                                                                                                                                                                               |