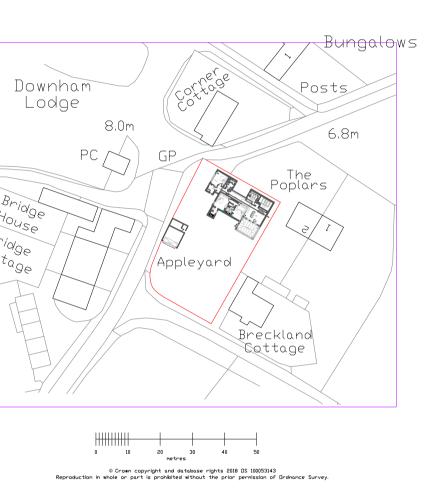

© Crown copyright and database rights 2018 🛛S 100053143 Reproduction in whole or part is prohibited without the prior permission of Ordnance Survey.

|                                                   |           | 2 THE DRAWING BOARD |       | pu<br>f<br>dra | hese drawings are for DESIGN<br>rposes only, 2TDB are not liable<br>or unforseen problems in build.<br>Please DO NOT Scale this<br>wing, dimensions must be checked<br>on site before building works<br>commence & any discrepancies<br>reported<br>Bill Kane |
|---------------------------------------------------|-----------|---------------------|-------|----------------|---------------------------------------------------------------------------------------------------------------------------------------------------------------------------------------------------------------------------------------------------------------|
|                                                   |           |                     |       |                | 07971926112                                                                                                                                                                                                                                                   |
| Existing Layout and Elevations                    |           |                     |       |                |                                                                                                                                                                                                                                                               |
| Appleyard Santon Downham Brandon Suffolk IP27 0TQ |           |                     |       |                |                                                                                                                                                                                                                                                               |
| M/s J Horswell & Mr I Toop                        |           |                     |       |                |                                                                                                                                                                                                                                                               |
| No:                                               | Revision: |                     | Date: | Date:          | 05/11/2022                                                                                                                                                                                                                                                    |
|                                                   |           |                     |       | Scale:         | 1:50/1:1250/1-500                                                                                                                                                                                                                                             |
|                                                   |           |                     |       | Drawn By:      | КК                                                                                                                                                                                                                                                            |
|                                                   |           |                     |       | Drawing No     | o: 056                                                                                                                                                                                                                                                        |
|                                                   |           |                     |       | Paper Size     | A1                                                                                                                                                                                                                                                            |
|                                                   |           |                     |       |                |                                                                                                                                                                                                                                                               |