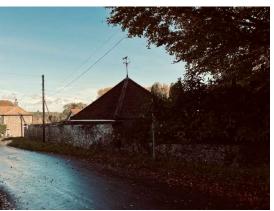

## Existing:

Appleyard is a 1960's bungalow set to the rear of the plot and was originally used as the local doctors surgery with a waiting room, the inside is set over several levels with Vaulted ceilings, which has been extended and renovated