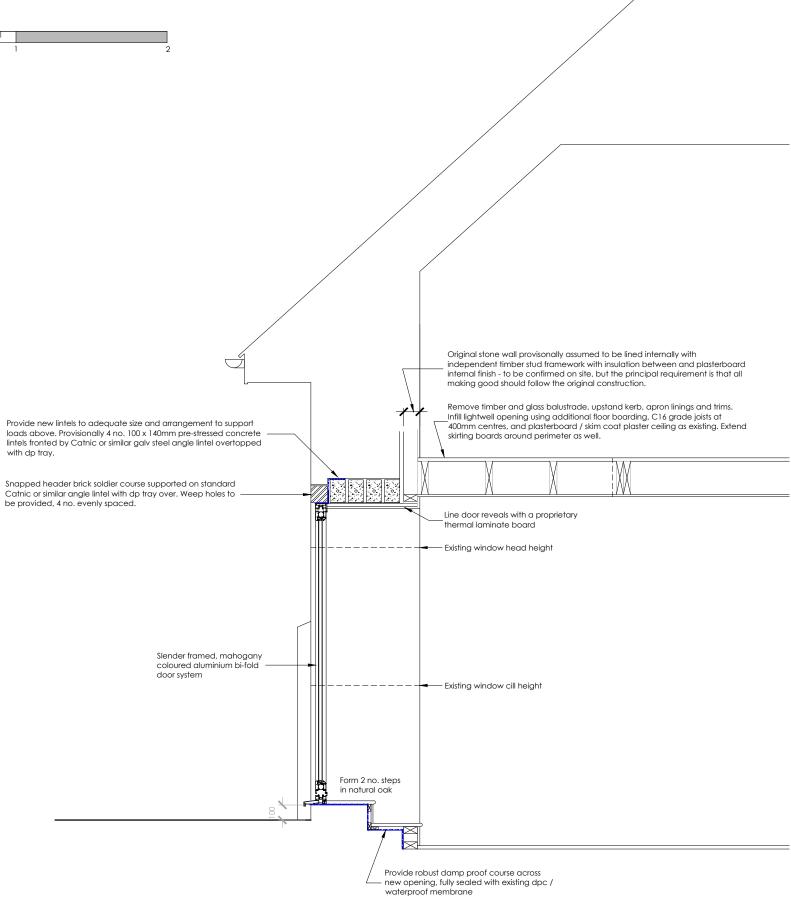

## **PROPOSED CROSS-SECTION**

| Scale       | Date        | Drawn    |  |
|-------------|-------------|----------|--|
| 1:25 @ A3   | June 2022   | rmm      |  |
| Project No. | Drawing No. | Revision |  |
|             |             |          |  |