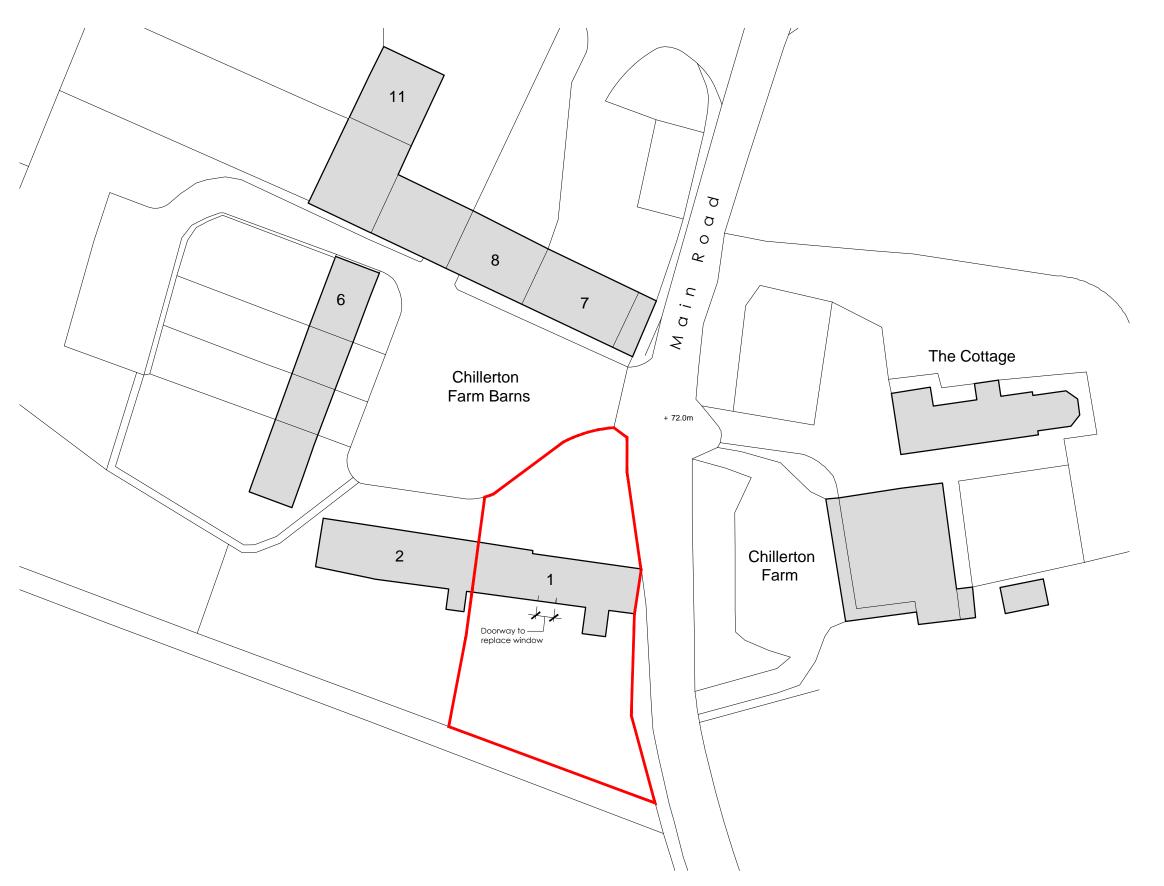

Project

1 Chillerton Farm Barns Chillerton Isle of Wight, PO30 3HW

rawina Title

## **BLOCK / LOCATION PLAN**

| Scale       | Date        | Drawn    |
|-------------|-------------|----------|
| 1:500 @ A3  | June 2022   | rmm      |
| Project No. | Drawing No. | Revision |
|             |             |          |