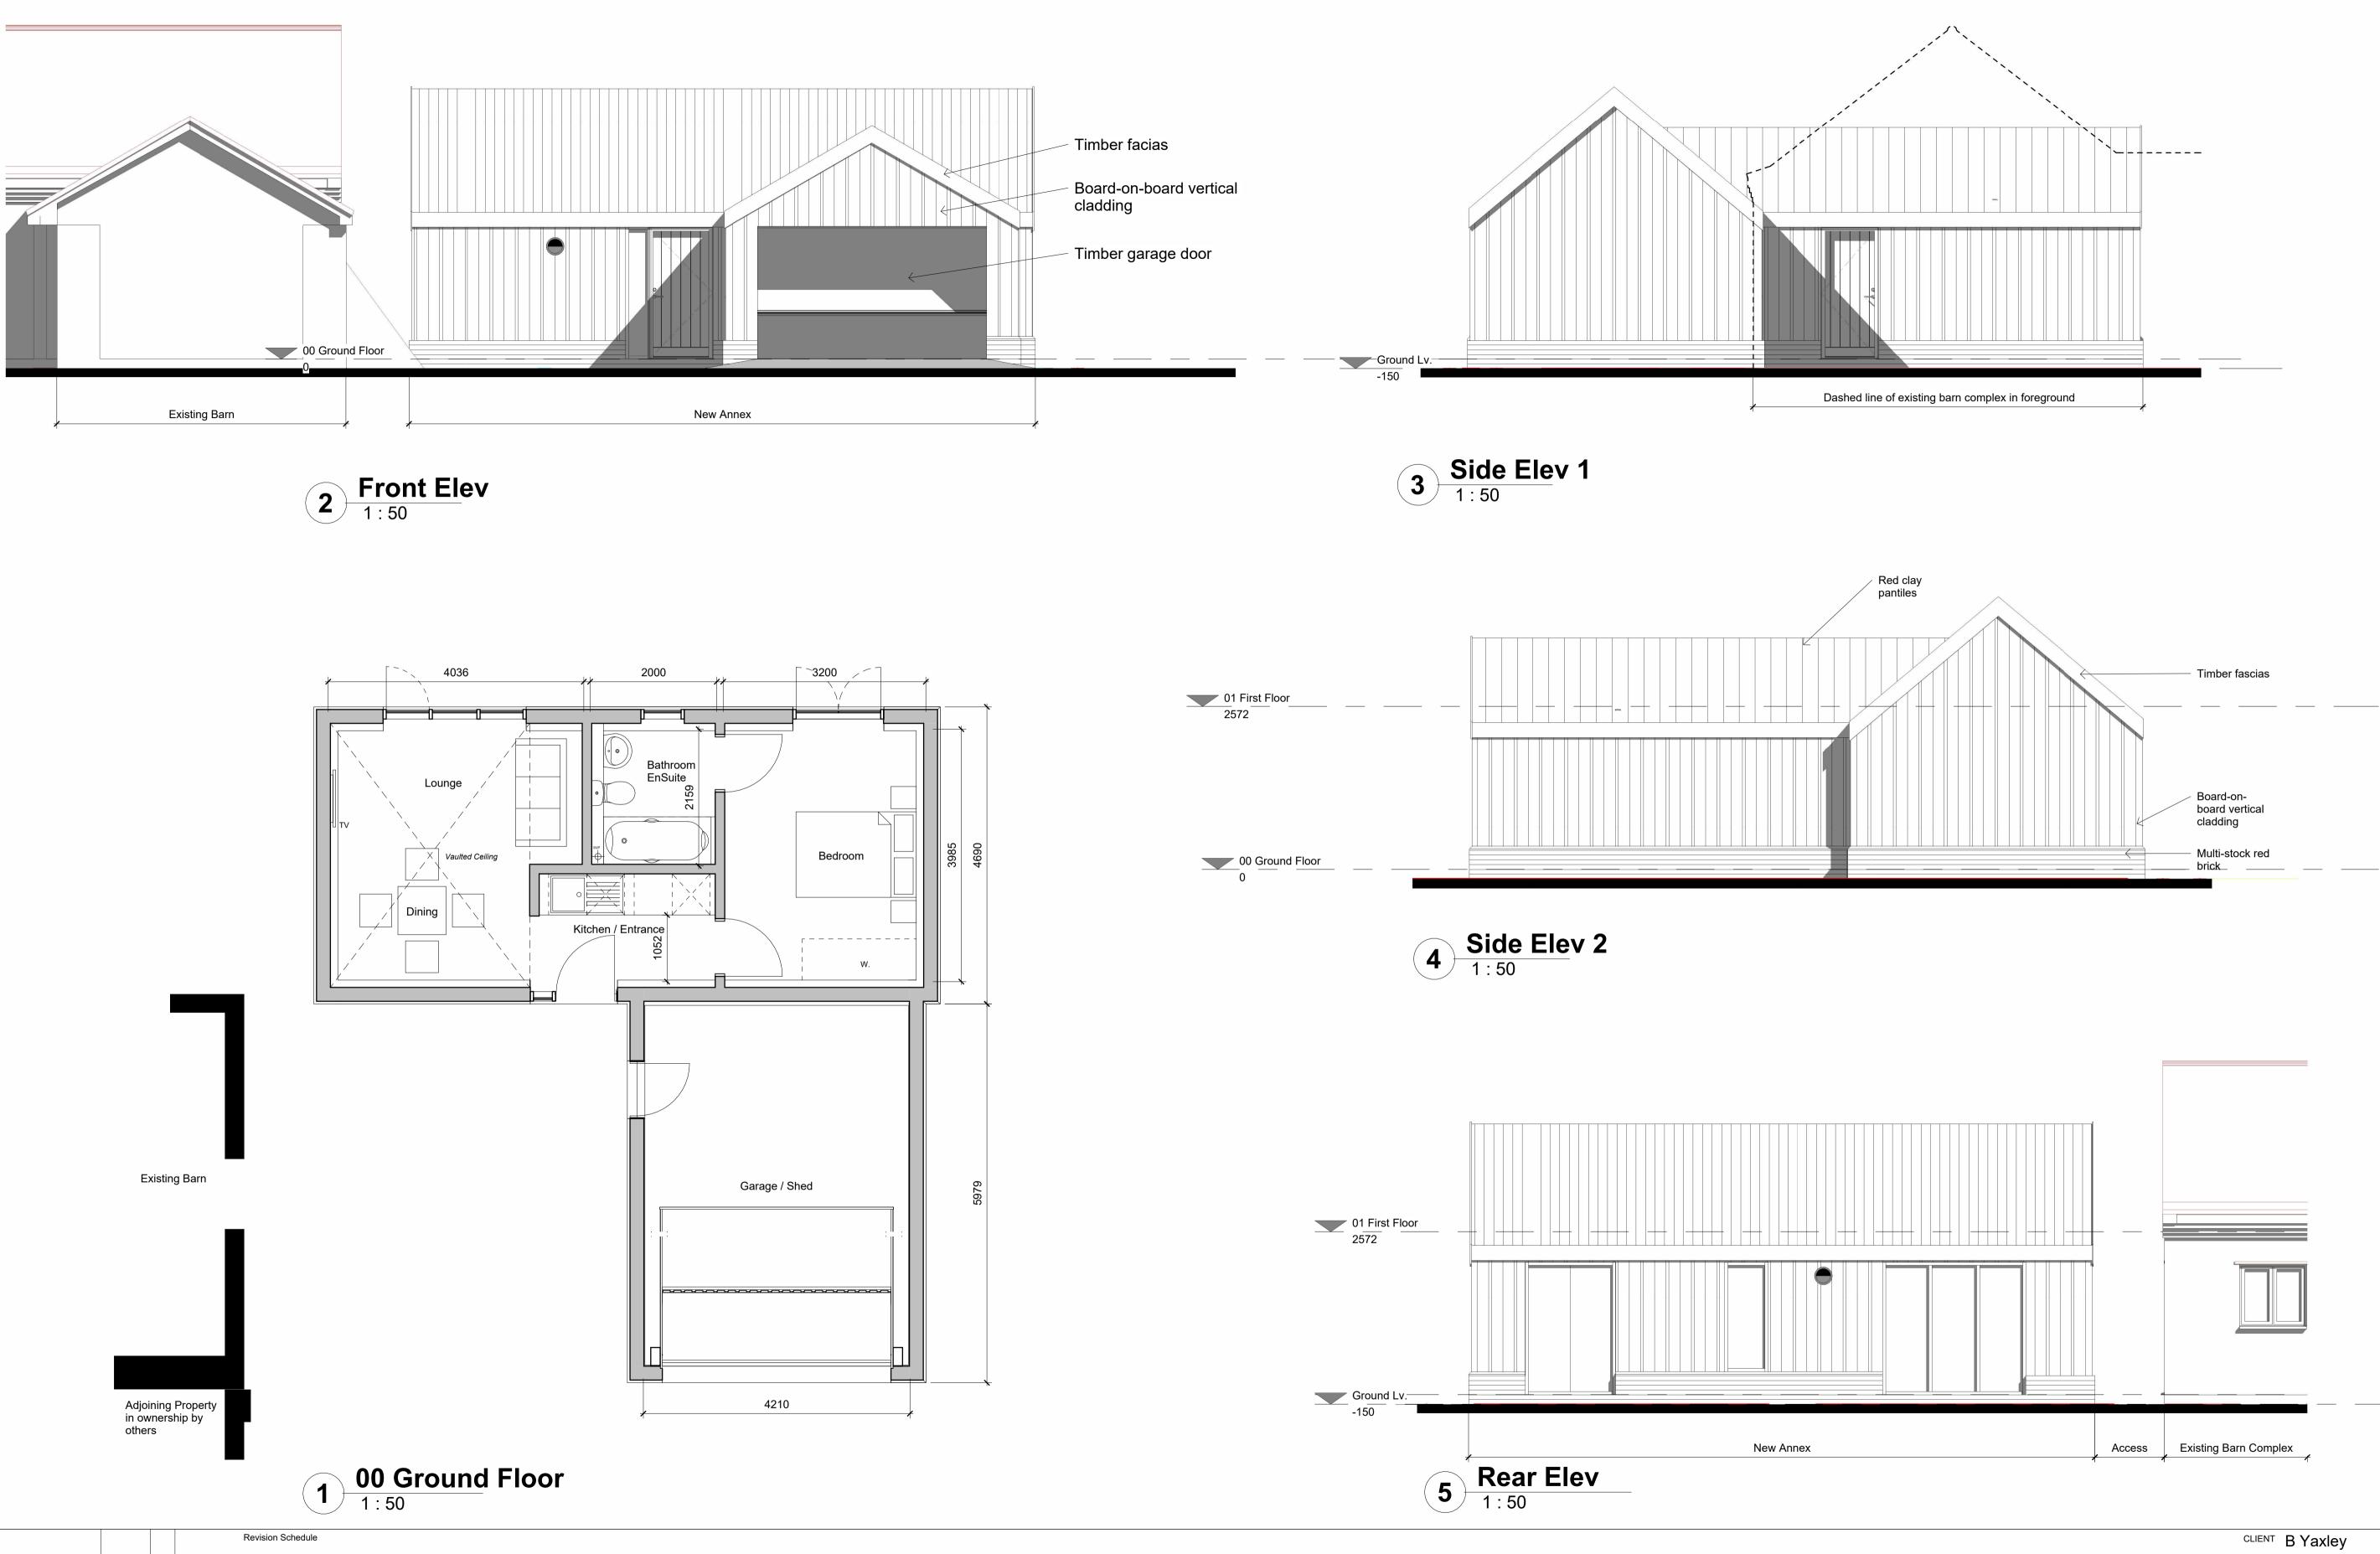

DO NOT SCALE FROM THIS DRAWING ALL DIMENSIONS TO BE CONFIRMED ON SITE BY THE CONTRACTOR PRIOR TO CONSTRUCTION G:\My Drive\ALB AP Work\2022\0301 Ben Yaxley\02a Annex Proposals\BYAX Annex(Recovery).rvt 29/10/2022 22:39:21

<sup>JOB</sup> Proposals at Fieldview Barn Skayton

| +                              |                | <b>j</b> |                       |   |       |        |
|--------------------------------|----------------|----------|-----------------------|---|-------|--------|
|                                | RIBA Stage 2   |          |                       |   |       |        |
| DRAWING                        | S0             |          | Initial Status or WIP |   |       |        |
| Proposed GA Plans + Elevations | JOB            | SKEYT-AL | PAPER                 | A |