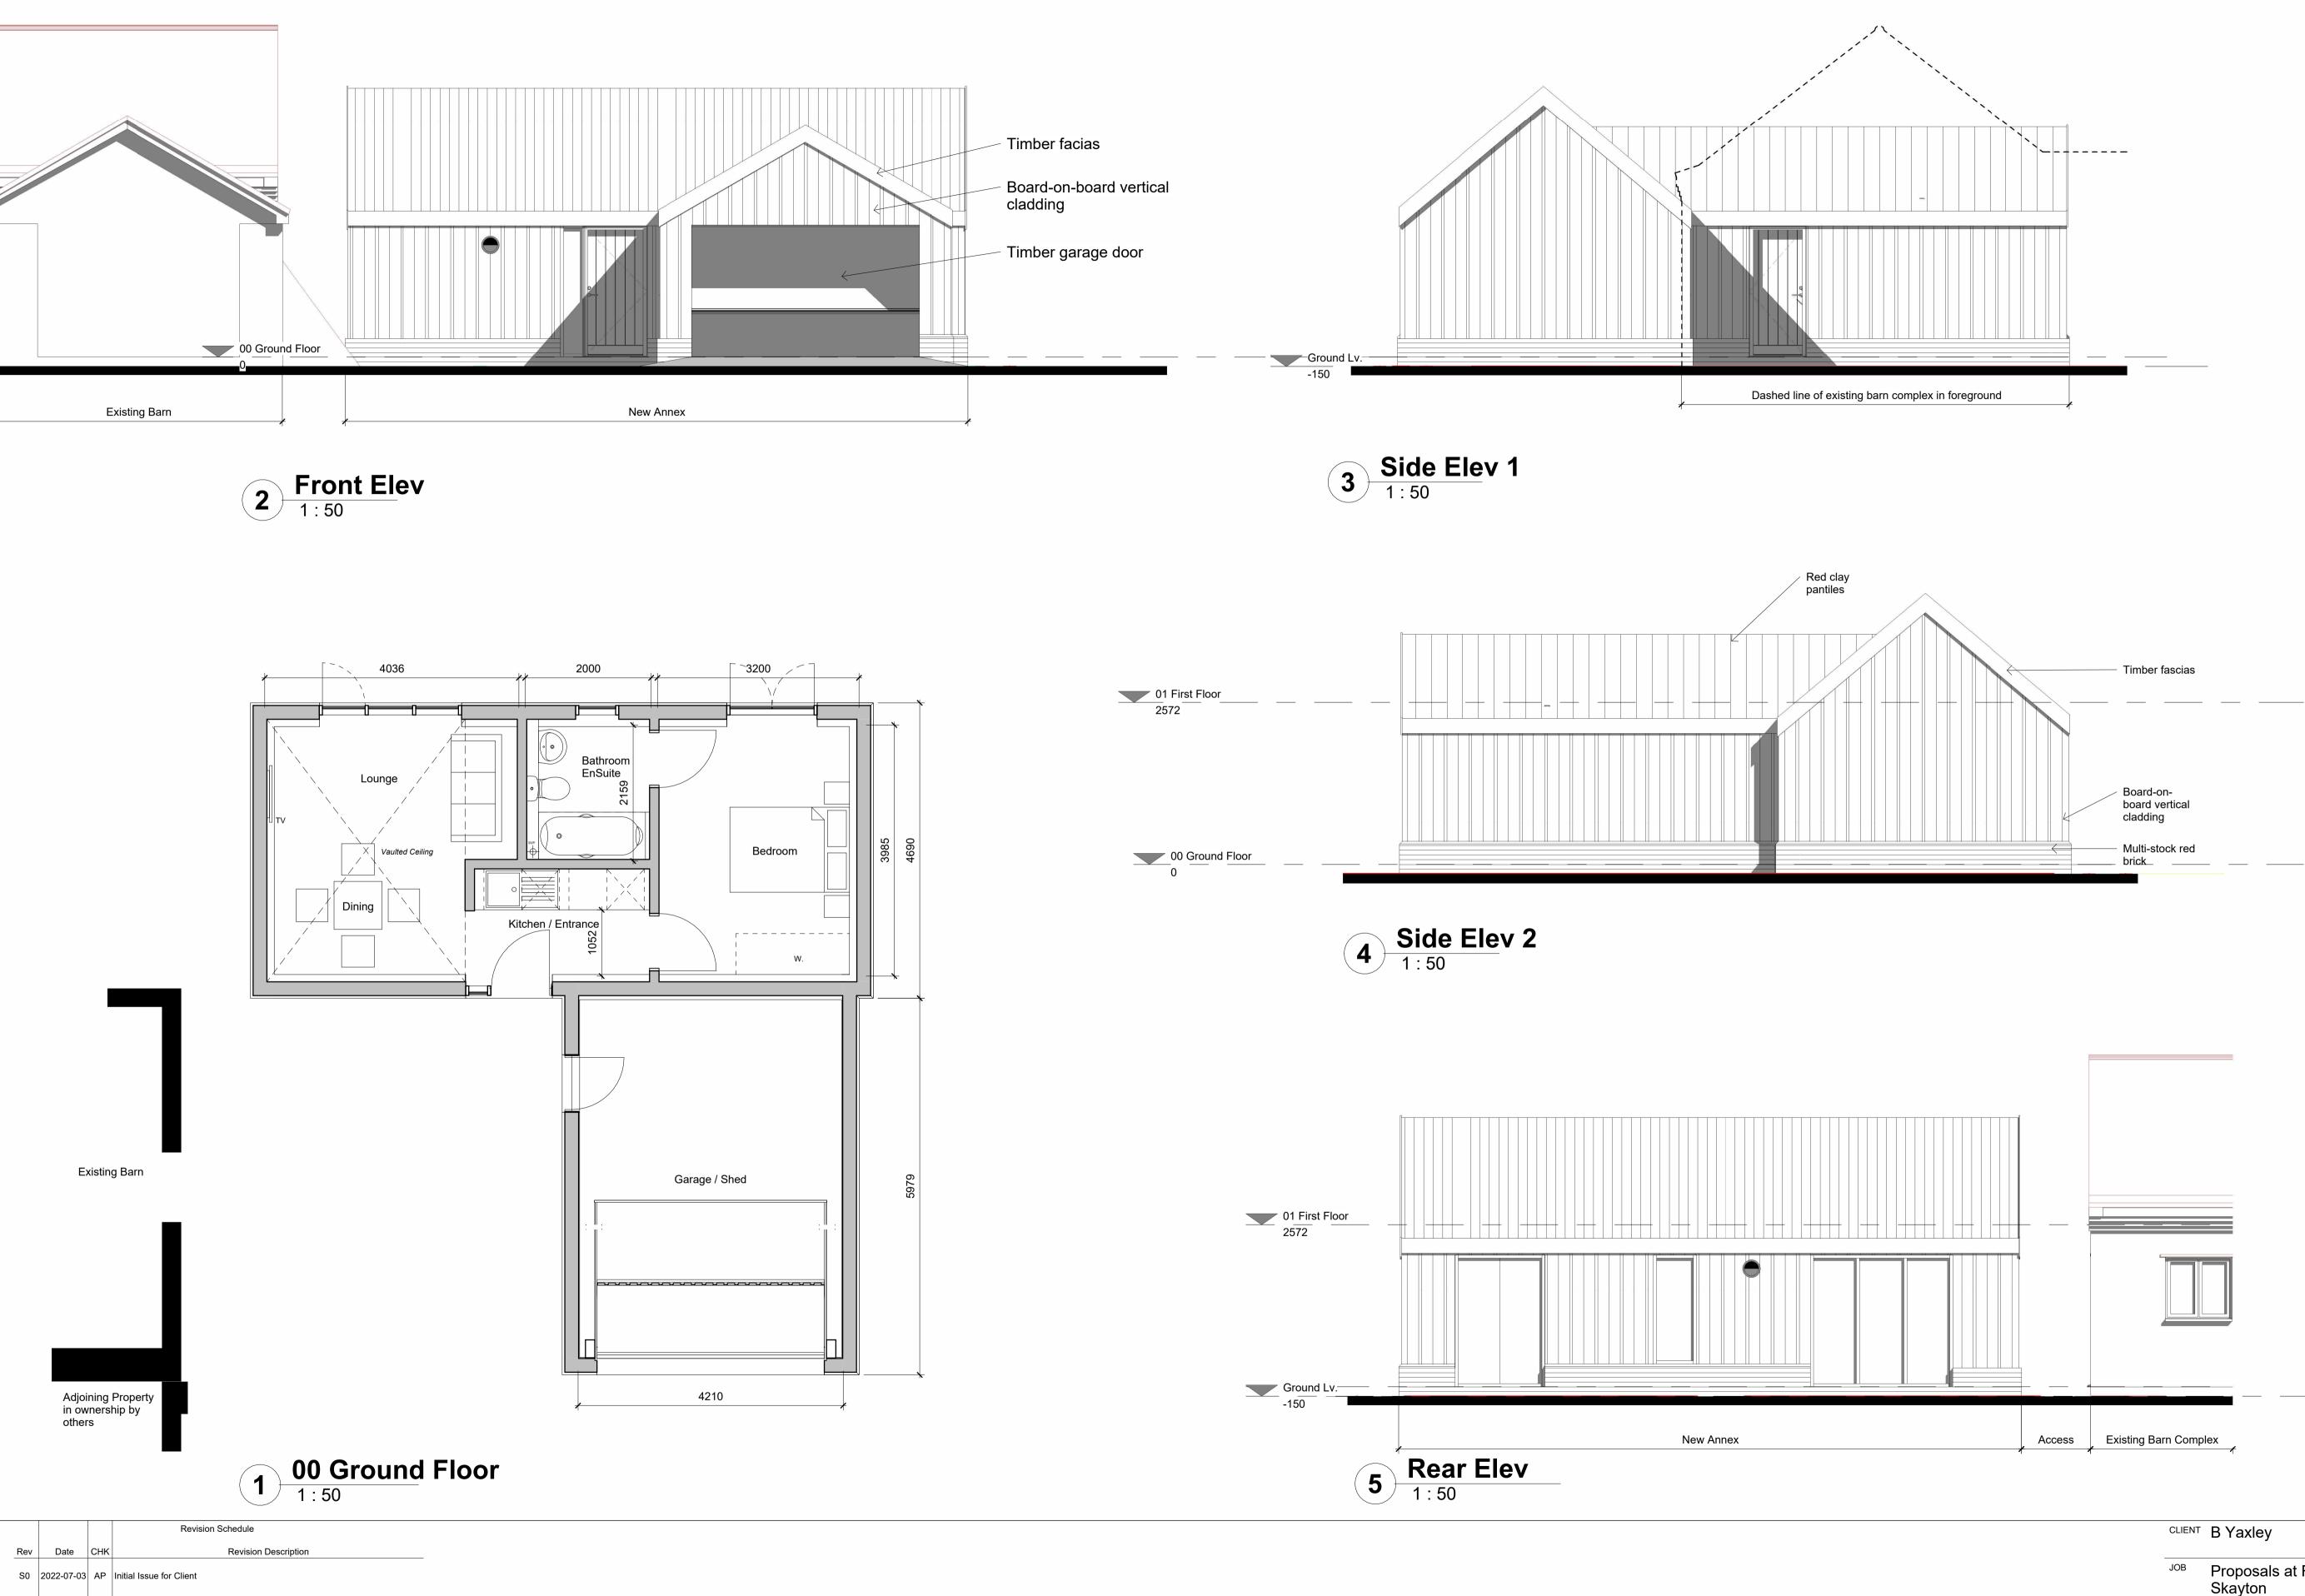

DO NOT SCALE FROM THIS DRAWING ALL DIMENSIONS TO BE CONFIRMED ON SITE BY THE CONTRACTOR PRIOR TO CONSTRUCTION G:\My Drive\ALB AP Work\2022\0301 Ben Yaxley\02a Annex Proposals\BYAX Annex(Recovery).rvt 29/10/2022 22:39:21

<sup>JOB</sup> Proposals at Fieldview Barn Skayton

| +                              |                | <b>j</b> |                       |   |       |        |
|--------------------------------|----------------|----------|-----------------------|---|-------|--------|
|                                | RIBA Stage 2   |          |                       |   |       |        |
| DRAWING                        | S0             |          | Initial Status or WIP |   |       |        |
| Proposed GA Plans + Elevations | JOB            | SKEYT-AL | PAPER                 | A | SCALE | 1 : 50 |
| Annex Proposals                | Drawing Number |          |                       |   |       |        |
|                                | SK011- 02-     |          |                       |   | SO    |        |