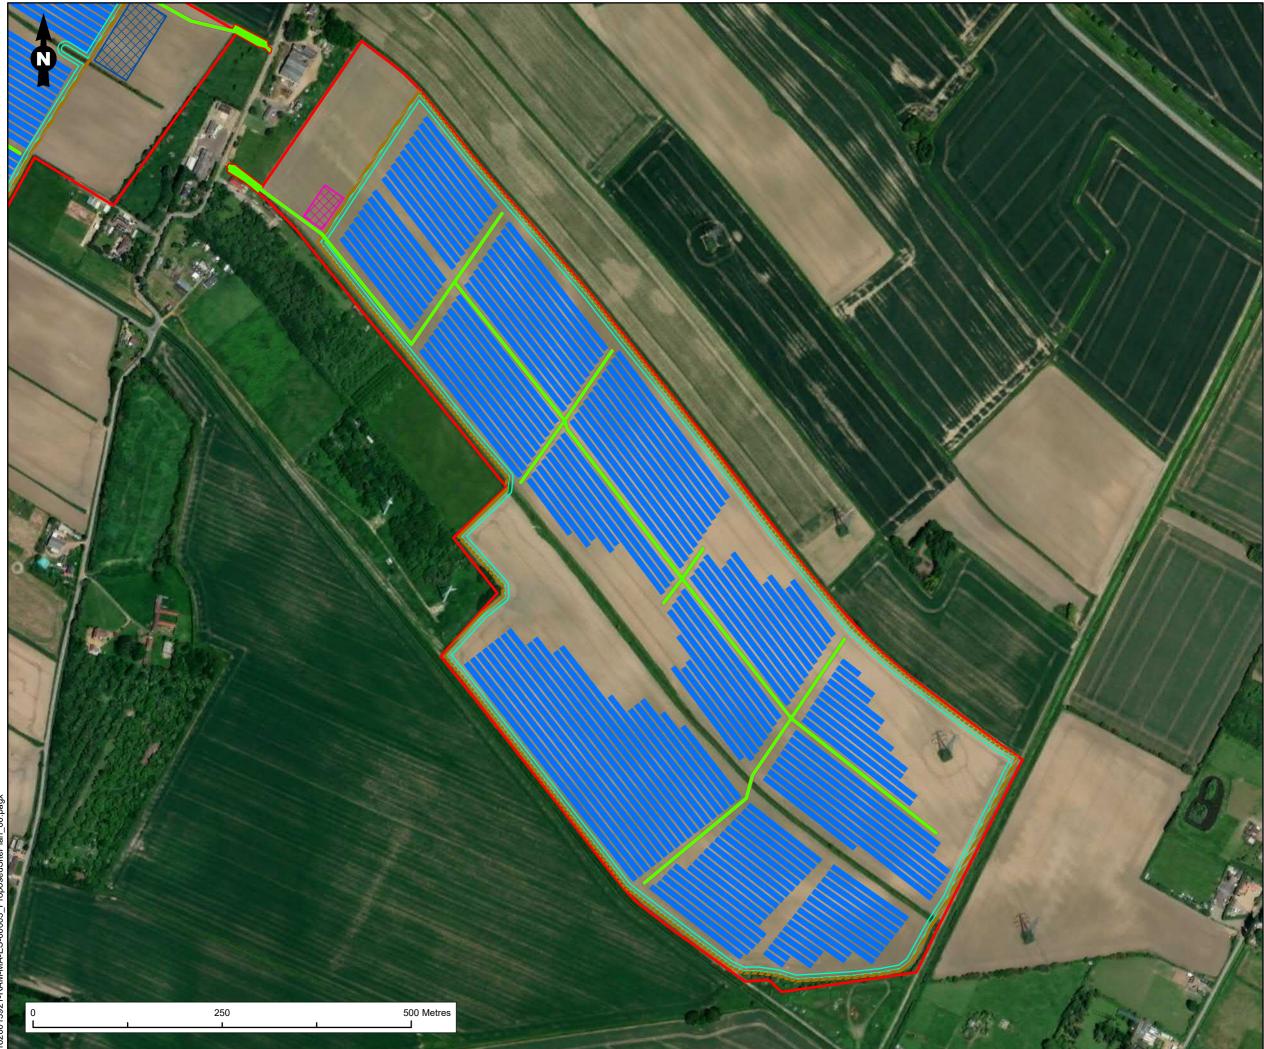

Reproduced from Ordnance Survey digital map data © Crown copyright 2022. All rights reserved. Licence number 100040631. Maxar, Microsoft

# Legend

Site Boundary

Temporary Construction Compound A Temporary Construction Compound B

Access Tracks

Access Tracks (50cm Buffer)

Security Fence (5m Buffer )

Landscaping (5m Buffer)

Solar Modules

### Figure Title Proposed Site Plan

### Project Name Meerdyke Solar Farm

| Project Number                 | Figure No.  |  |
|--------------------------------|-------------|--|
| 1620013921                     | 2.2b        |  |
| Date                           | Prepared By |  |
| October 2022                   | СТ          |  |
| Scale                          | Issue       |  |
| 1:5,000 @A3                    | 1           |  |
| Client                         |             |  |
| Downing Renewable Developments |             |  |
|                                |             |  |
| RAMBOLL                        |             |  |