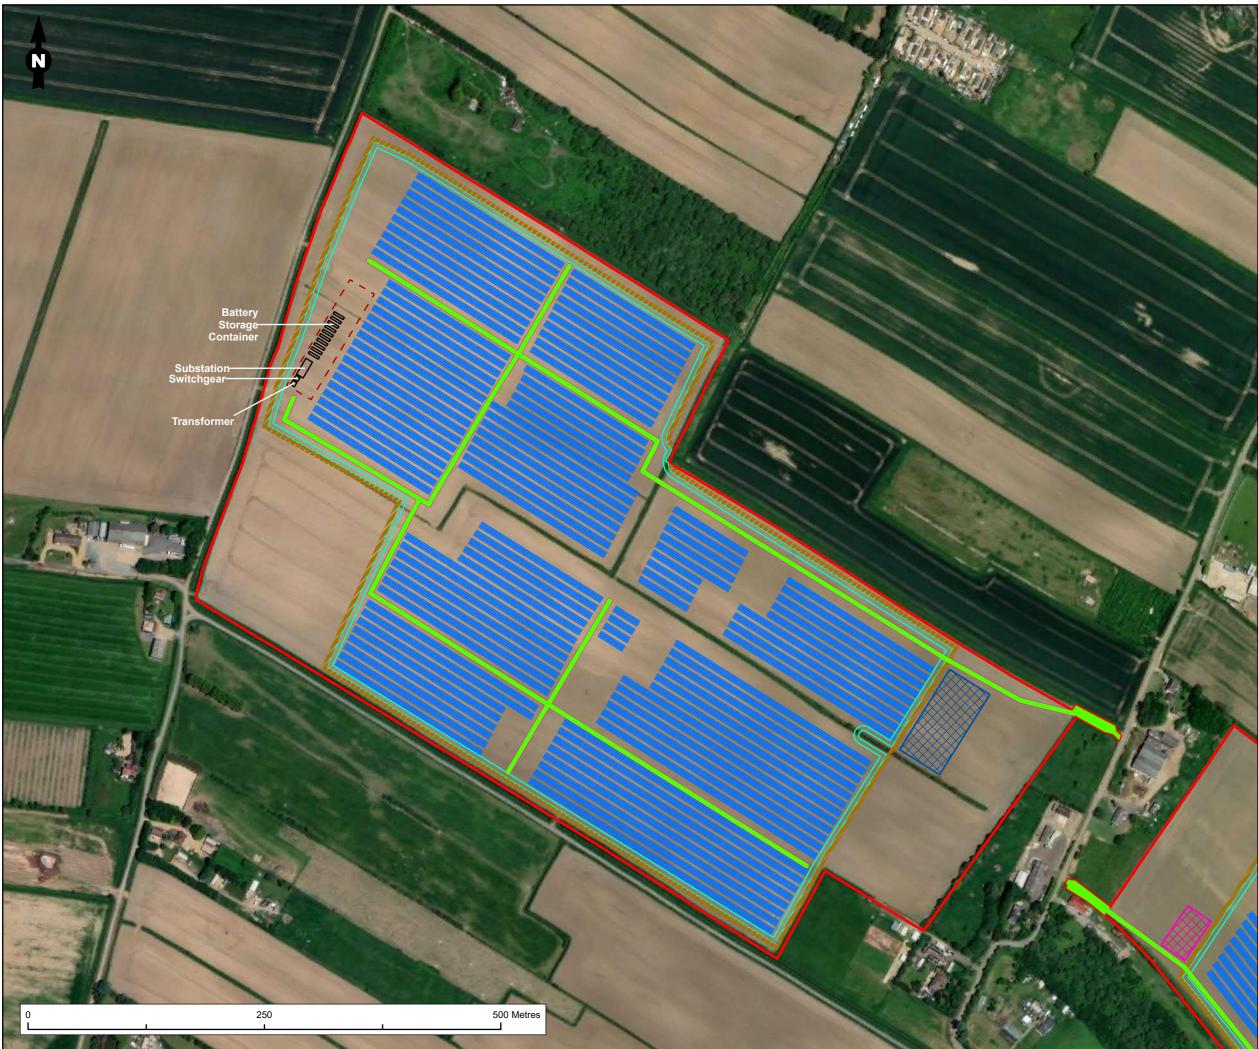

Reproduced from Ordnance Survey digital map data © Crown copyright 2022. All rights reserved. Licence number 100040631. Maxar, Microsoft

# Legend

Site Boundary

Temporary Construction Compound A Temporary Construction Compound B

Palisade Fence

Access Tracks

Access Tracks (50cm Buffer)

Security Fence (5m Buffer )

Landscaping (5m Buffer)

Solar Modules

#### Figure Title Proposed Site Plan

### Project Name Meerdyke Solar Farm

| Project Number                 | Figure No.  |  |
|--------------------------------|-------------|--|
| 1620013921                     | 2.2a        |  |
| Date                           | Prepared By |  |
| October 2022                   | СТ          |  |
| Scale                          | Issue       |  |
| 1:4,000 @A3                    | 1           |  |
| Client                         |             |  |
| Downing Renewable Developments |             |  |
| RAMBOLL                        |             |  |