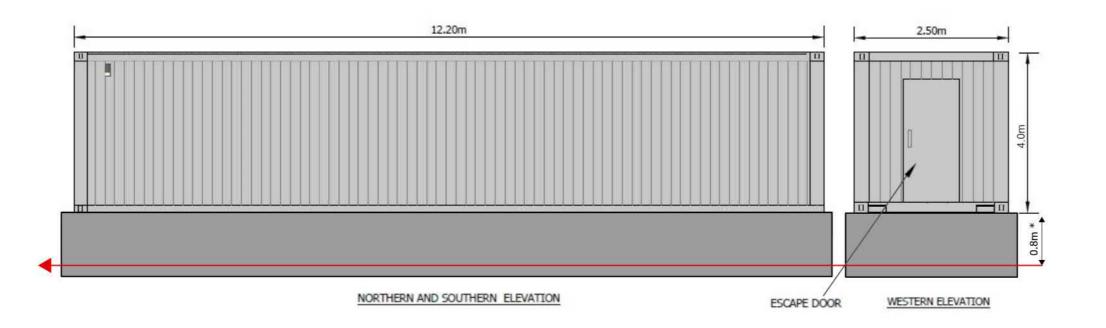

Client

**Downing Renewable Developments** 

Nominal Ground Level 4---

Note: The transformer and Switchgear will be housed within the housing at the Meerdyke Substation Compound.

Figure Title

Typical Switchgear and Transformer Housing

Project Name

Meerdyke Solar Farm

| Project Number | Figure No.  |
|----------------|-------------|
| 1620013921     | 2.5         |
| Date           | Prepared By |
| October 2022   | СТ          |
| Scale          | Issue       |
|                | 1           |