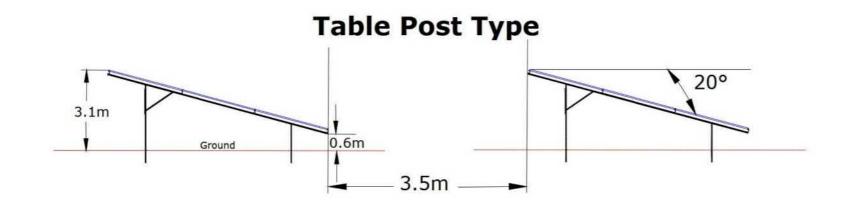

### **Structure Front View**

## **Concrete Base Type**

Figure Title

Typical Array Details

Project Name

Meerdyke Solar Farm

| Project Number | Figure No.  |
|----------------|-------------|
| 1620013921     | 2.3         |
| Date           | Prepared By |
| October 2022   | CT          |
| Scale          | Issue       |
|                | 1           |