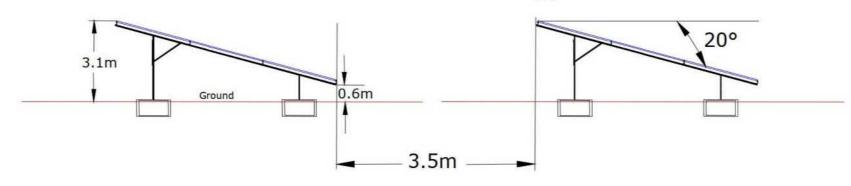

## **Concrete Base Type**

Figure Title

Typical Array Details

Project Name

Meerdyke Solar Farm

| Project Number | Figure No.  |
|----------------|-------------|
| 1620013921     | 2.3         |
| Date           | Prepared By |
| October 2022   | CT          |
| Scale          | Issue       |
|                | 1           |