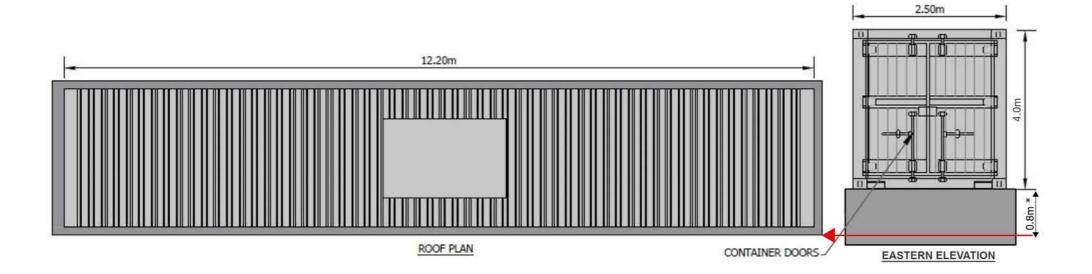

#### \* Maintenance Clearance Elevation

Nominal Ground Level

Figure Title

Typical Substation and Battery Storage Details

Project Name

Meerdyke Solar Farm

| Project Number | Figure No.  |
|----------------|-------------|
| 1620013921     | 2.4         |
| Date           | Prepared By |
| October 2022   | СТ          |
| Scale          | Issue       |
|                | 1           |

Client

**Downing Renewable Developments** 

Nominal Ground Level 4---

Note: The transformer and Switchgear will be housed within the housing at the Meerdyke Substation Compound.

Figure Title

Typical Switchgear and Transformer Housing