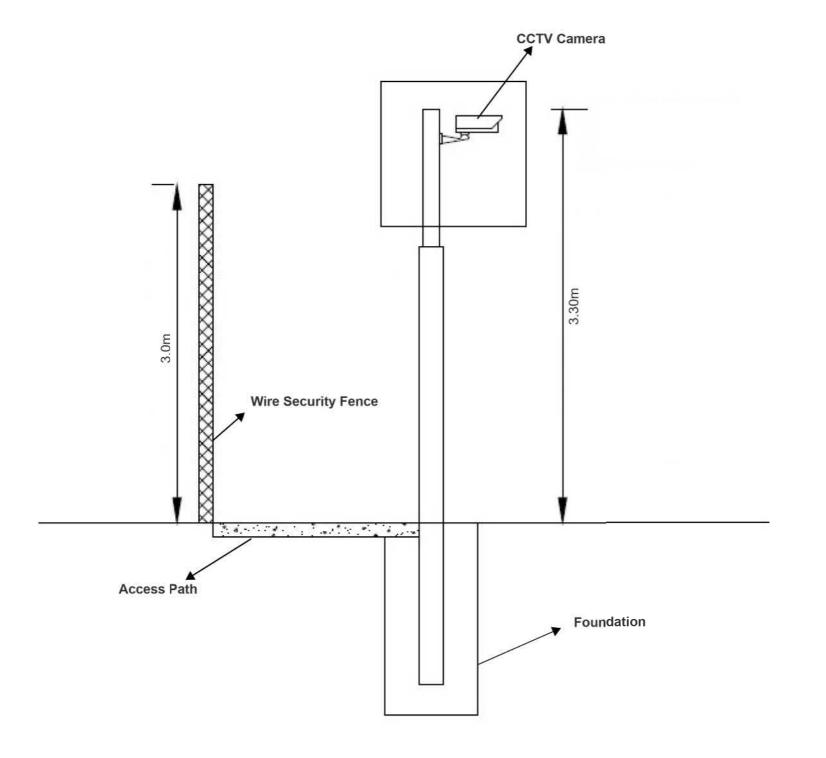

Figure 2.6 Typical Fence and CCTV Details

**Downing Renewable Developments** 

gure Title

Typical Fence and CCTV Details

Project Name

Meerdyke Solar Farm

| Project Number | Figure No.  |
|----------------|-------------|
| 1620013921     | 2.6         |
| Date           | Prepared By |
| October 2022   | СТ          |
| Scale          | Issue       |
|                | 1           |