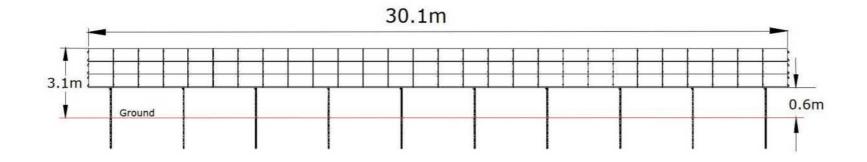

### **Structure Front View**

## **Concrete Base Type**

Figure Title

Typical Array Details

Project Name

Meerdyke Solar Farm

| Project Number | Figure No.  |
|----------------|-------------|
| 1620013921     | 2.3         |
| Date           | Prepared By |
| October 2022   | CT          |
| Scale          | Issue       |
|                | 1           |