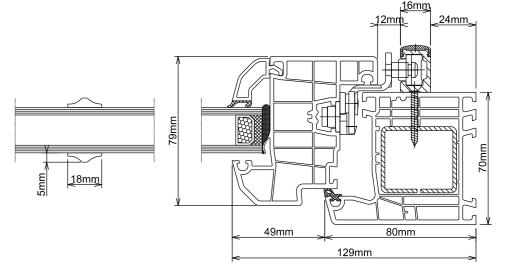

39 Alresford Road, Winchester, SO23 0HG

W: www.kingarchitectureanddesign.co.uk E: admin@kingarchitectureanddesign.co.uk T: 079 5574 2966

A3
Scale
1:10

1m 2m 4m 6m

Page Size

Rev Date Description Project Address Client Sicklesmere House, Mr & Mrs Churchill Little Whelnetham Road, Sicklesmere Local Authority IP30 0BX West Suffolk Council Project Status Drawing Description Proposed Window Details Planning Project No. Drawing No. 014 P - 502 Revision 17/11/2022