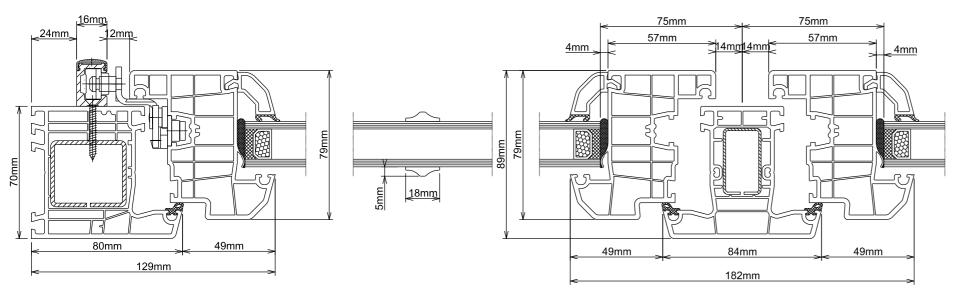

39 Alresford Road, Winchester, SO23 0HG

W: www.kingarchitectureanddesign.co.uk E: admin@kingarchitectureanddesign.co.uk T: 079 5574 2966

A3
Scale
1:10

1m 2m 4m 6m

Page Size

Rev Date Description Project Address Client Sicklesmere House, Mr & Mrs Churchill Little Whelnetham Road, Sicklesmere Local Authority IP30 0BX West Suffolk Council Project Status Drawing Description Proposed Window Details Planning Project No. Drawing No. 014 P - 502 Revision 17/11/2022