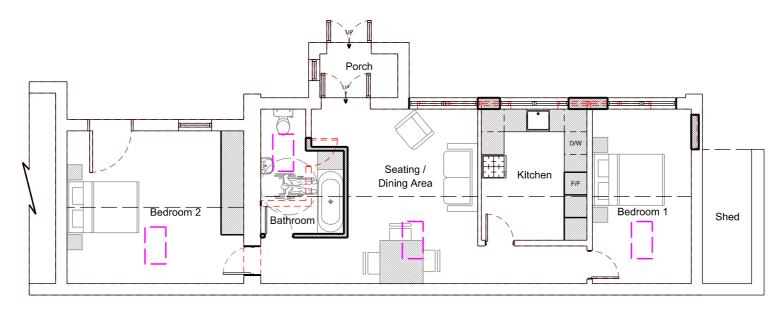

Ground Floor Plan

Roof Plan

39 Alresford Road Winchester SO23 0HG

W: www.kingarchitectureanddesign.co.uk E: admin@kingarchitectureanddesign.co.uk T: 079 5574 2966

| -                                                                                           | -    | -                                                                 |
|---------------------------------------------------------------------------------------------|------|-------------------------------------------------------------------|
| Rev                                                                                         | Date | Description                                                       |
| Project Address<br>Sicklesmere House,<br>Little Whelnetham Road,<br>Sicklesmere<br>IP30 0BX |      | Client Mr & Mrs Churchill d, Local Authority West Suffolk Council |
| Project Status                                                                              |      | Drawing Description                                               |
| Planning                                                                                    |      | Proposed Plans                                                    |
| Project I                                                                                   | No.  | Drawing No.<br>P - 101                                            |
| Date 11/11/20                                                                               | 022  | Revision                                                          |