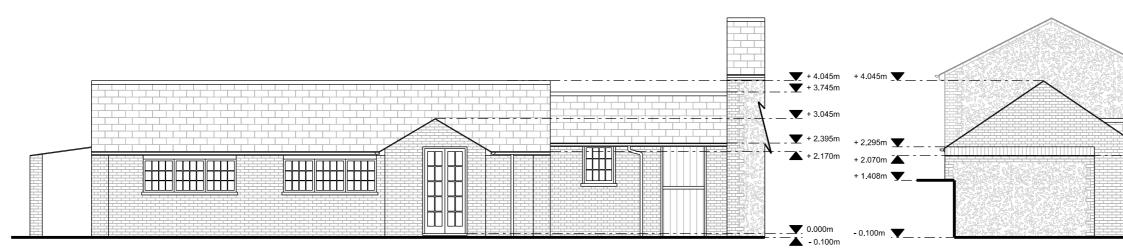

# Front Elevation

Side Elevation

Side Elevation

39 Alresford Road Winchester SO23 0HG

W: www.kingarchitectureanddesign.co.uk E: admin@kingarchitectureanddesign.co.uk T: 079 5574 2966

Existing Materials

## Wals

- Red brick (stretcher bond)
- Red brick (flemish bond)

#### - Flint

#### Roof

- Red clay low pitch waved roof tiles
- Ridged metal pitched roof

## Windows

- White uPVC
- White painted timber

# Doors

- White uPVC
- White painted timber

### Guttering, Downpipes & Fascias

- Black painted timber fascias with black uPVC guttering and downpipes

Date

Project Address

Rev

Description