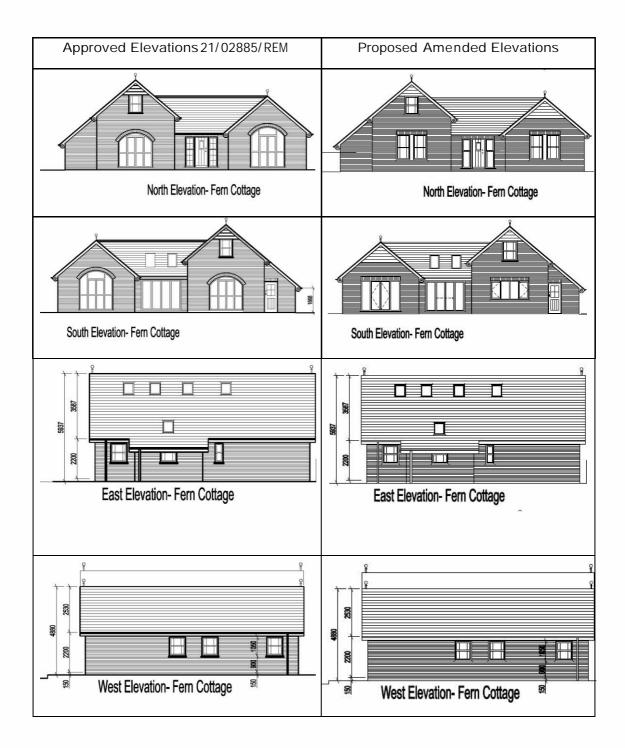

Instead of the arched windows that were previously approved, our client would now like to progress with an amended window/door openings design on two (front and rear) elevations, as shown below, to which this NMA application relates :

As the enclosed drawings show, the other elevations (east and west) of the dwelling would remain unchanged.

Please therefore find enclosed, along with the completed application form, the following plans:

Approved Plans and Elevations Drawing ref FERN2/100/02

Proposed Plans and Elevations Drawing ref FERN2/100/02/A

Further details of the proposed window details are shown below:

Please also find enclosed the applicable fee of £234.00 for this non-material amendment application. We trust the enclosed information is sufficient, however please do not hesitate to contact me should you require any further information, or should you need to clarify anything. We look forward to hearing from you.