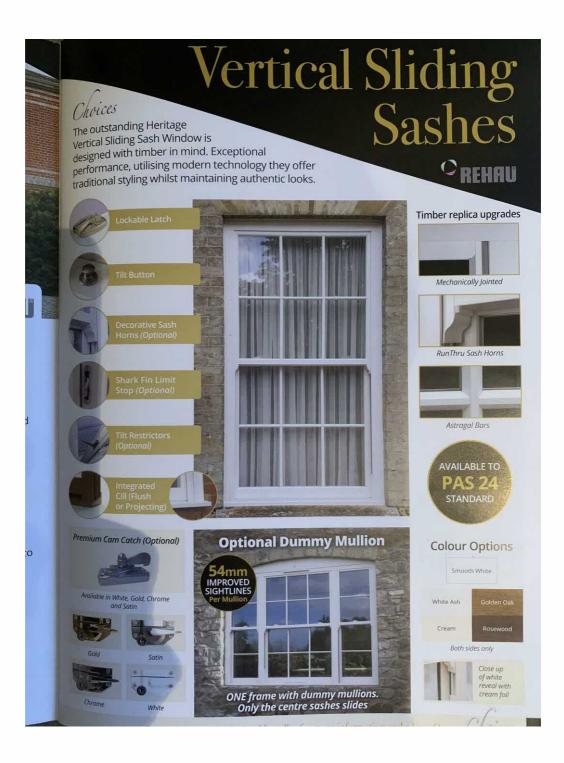

Approved Plans and Elevations Drawing ref FERN2/100/02

Proposed Plans and Elevations Drawing ref FERN2/100/02/A

Further details of the proposed window details are shown below:

Please also find enclosed the applicable fee of £234.00 for this non-material amendment application. We trust the enclosed information is sufficient, however please do not hesitate to contact me should you require any further information, or should you need to clarify anything. We look forward to hearing from you.