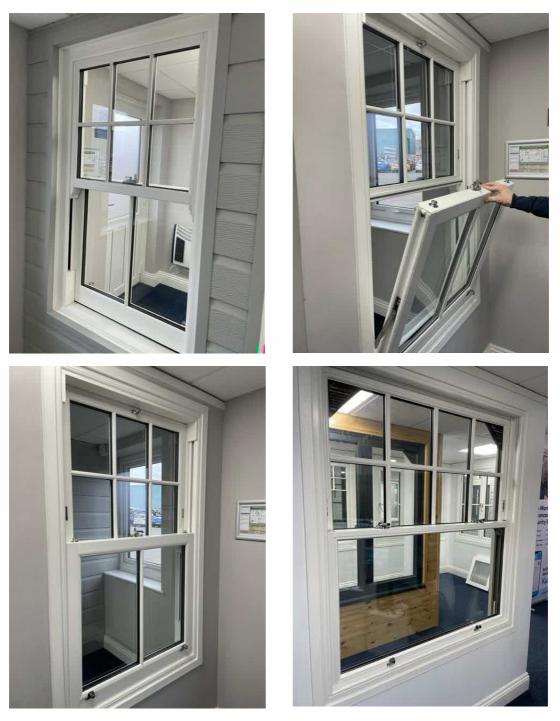

Approved Plans and Elevations Drawing ref FERN2/100/02

Proposed Plans and Elevations Drawing ref FERN2/100/02/A

Further details of the proposed window details are shown below:

Please also find enclosed the applicable fee of £234.00 for this non-material amendment application. We trust the enclosed information is sufficient, however please do not hesitate to contact me should you require any further information, or should you need to clarify anything. We look forward to hearing from you.