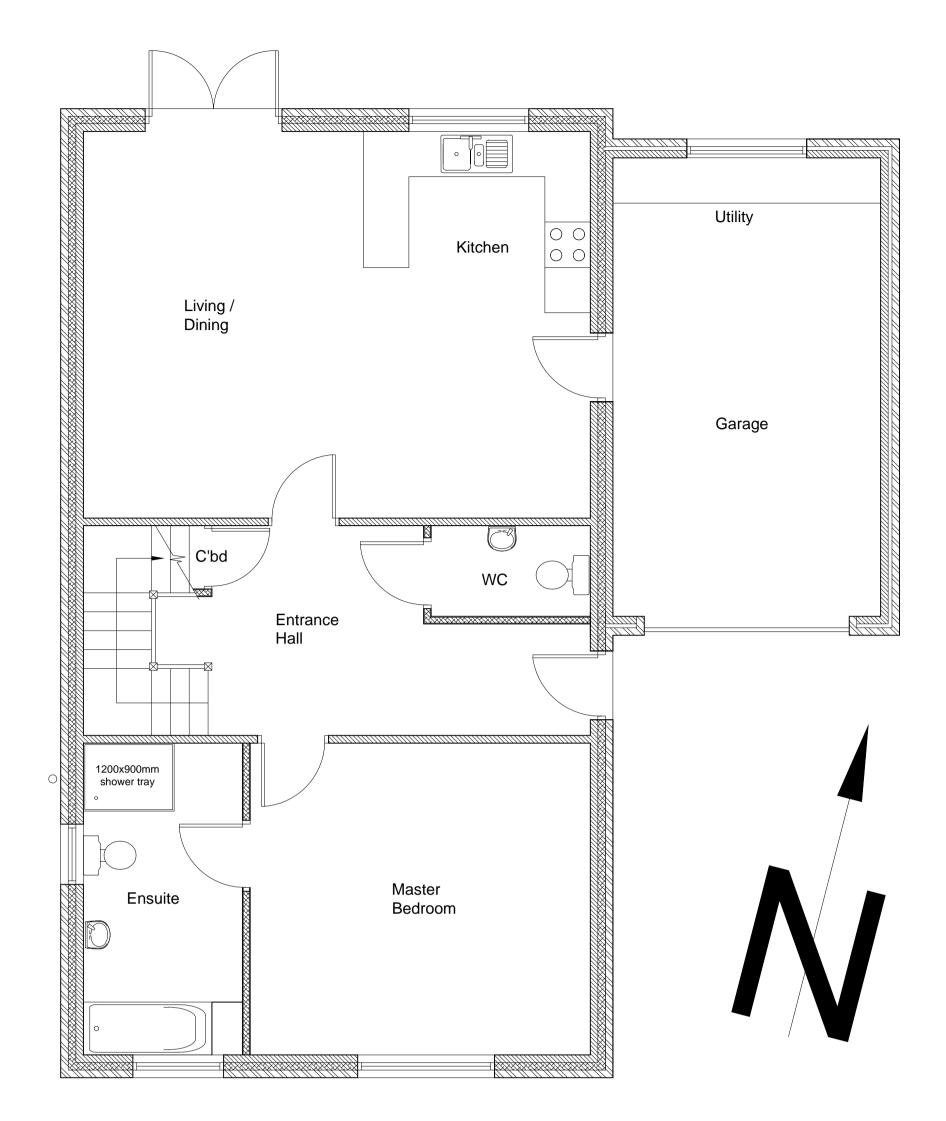

Plots 3 and 5 Ground Floor Plan as Proposed at 1:50

Front Elevation as Proposed at 1:100

RH Side Elevation as Proposed at 1:100

LH Side Elevation as Proposed at 1:100

Rear Elevation as Proposed at 1:100

|                                       | _ | <br>  |
|---------------------------------------|---|-------|
|                                       | _ | _     |
|                                       | _ |       |
|                                       | _ | <br>_ |
|                                       |   | <br>  |
|                                       |   | <br>  |
|                                       |   | <br>_ |
|                                       |   |       |
| /elux<br>cooffight                    |   |       |
| Roofflight                            |   |       |
|                                       | _ | _     |
|                                       | _ |       |
|                                       | _ | <br>_ |
|                                       |   | <br>  |
|                                       |   | <br>  |
|                                       |   |       |
|                                       |   | _     |
|                                       |   |       |
|                                       |   |       |
|                                       | _ |       |
|                                       | _ | <br>_ |
|                                       | _ | <br>  |
|                                       |   | <br>  |
|                                       | _ | <br>  |
|                                       |   | <br>  |
|                                       | _ |       |
|                                       | - | <br>_ |
|                                       |   |       |
|                                       |   |       |
|                                       |   |       |
|                                       |   |       |
|                                       |   |       |
|                                       |   |       |
|                                       |   |       |
|                                       |   |       |
|                                       |   |       |
|                                       |   |       |
|                                       |   |       |
| Velux Velux   Rooflight Rooflight     |   |       |
|                                       |   |       |
| · · · · · · · · · · · · · · · · · · · |   |       |
|                                       | _ |       |
|                                       | _ |       |
|                                       |   |       |
|                                       |   |       |
|                                       |   |       |
|                                       |   |       |
|                                       |   |       |