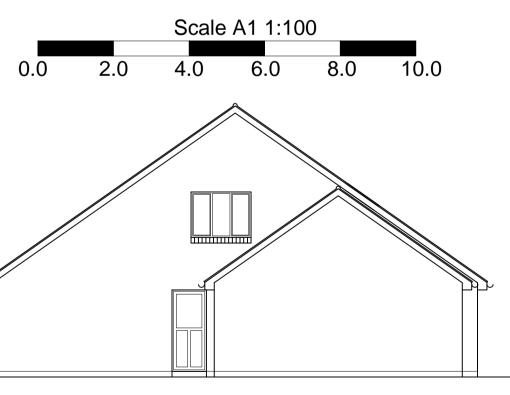

Plots 3 and 5 Ground Floor Plan as Proposed at 1:50

Front Elevation as Proposed at 1:100

RH Side Elevation as Proposed at 1:100

LH Side Elevation as Proposed at 1:100

Rear Elevation as Proposed at 1:100

|                                       | _ | <br>  |
|---------------------------------------|---|-------|
|                                       | _ | _     |
|                                       | _ |       |
|                                       | _ | <br>_ |
|                                       |   | <br>  |
|                                       |   | <br>  |
|                                       |   | <br>_ |
|                                       |   |       |
| /elux<br>cooffight                    |   |       |
| Roofflight                            |   |       |
|                                       | _ | _     |
|                                       | _ |       |
|                                       | _ | <br>_ |
|                                       |   | <br>  |
|                                       |   | <br>  |
|                                       |   |       |
|                                       |   | _     |
|                                       |   |       |
|                                       |   |       |
|                                       | _ |       |
|                                       | _ | <br>_ |
|                                       | _ | <br>  |
|                                       |   | <br>  |
|                                       | _ | <br>  |
|                                       |   | <br>  |
|                                       | _ |       |
|                                       | - | <br>_ |
|                                       |   |       |
|                                       |   |       |
|                                       |   |       |
|                                       |   |       |
|                                       |   |       |
|                                       |   |       |
|                                       |   |       |
|                                       |   |       |
|                                       |   |       |
|                                       |   |       |
|                                       |   |       |
| Velux Velux   Rooflight Rooflight     |   |       |
|                                       |   |       |
| · · · · · · · · · · · · · · · · · · · |   |       |
|                                       | _ |       |
|                                       | _ |       |
|                                       |   |       |
|                                       |   |       |
|                                       |   |       |
|                                       |   |       |
|                                       |   |       |