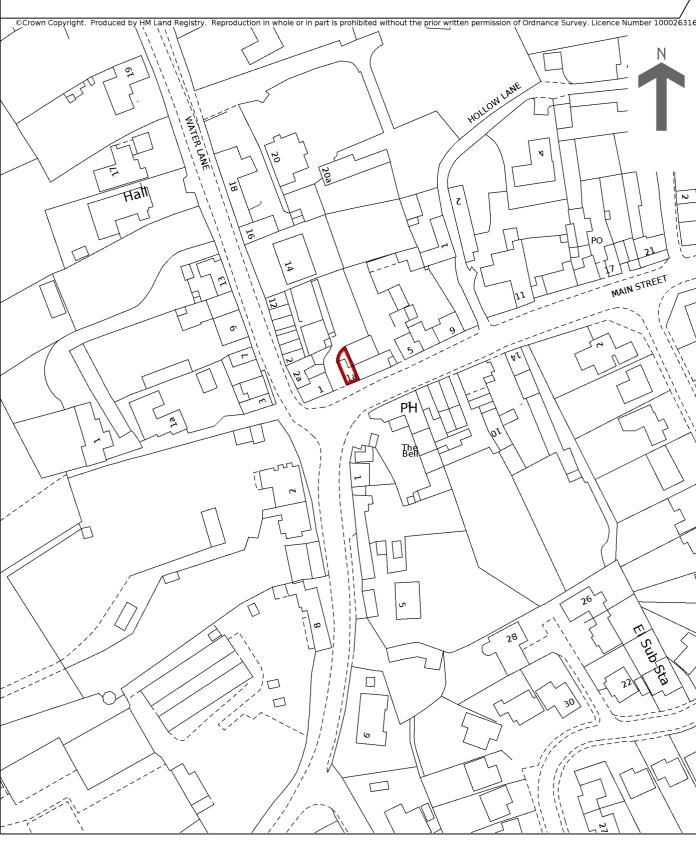

This title is dealt with by the HM Land Registry, Leicester Office .

HM Land Registry Official copy of title plan

Title number LT436411
Ordnance Survey map reference SK6917NW
Scale 1:1250 enlarged from 1:2500
Administrative area Leicestershire: Melton