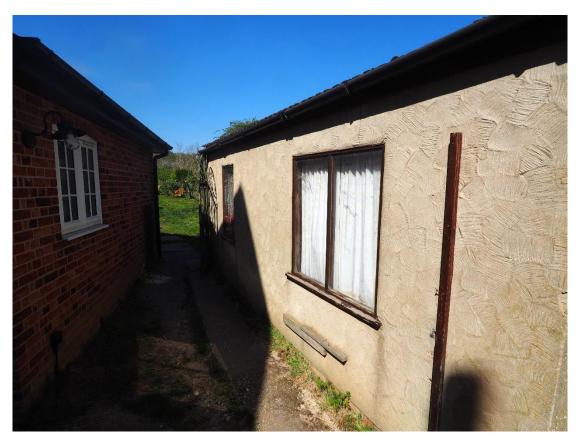

Figure 4: From rear garden looking south-east towards existing garage (35 Hicks lane).

Figure 5: From driveway looking north towards rear garden between existing garage and 35 Hicks lane.