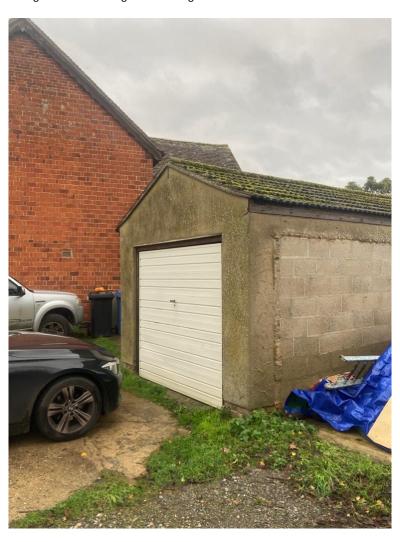

Figure 2: From Hicks Lane looking north-west towards 35 and 36 Hicks Lane.

Figure 3: From rear garden looking south towards 35 and 36 Hicks Lane.

Figure 4: From driveway looking north-west towards existing garage (35 Hicks lane).

Figure 4: From rear garden looking south-east towards existing garage (35 Hicks lane).

Figure 5: From driveway looking north towards rear garden between existing garage and 35 Hicks lane.