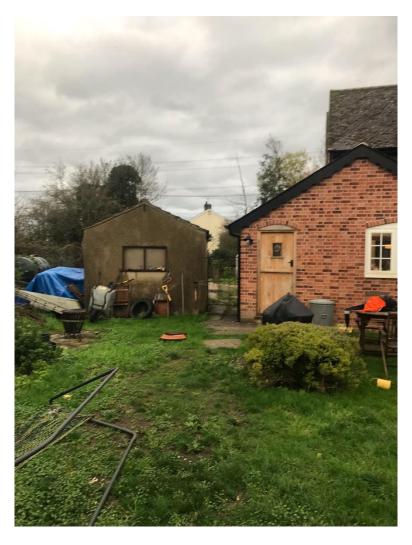

Figure 2: From Hicks Lane looking north-west towards 35 and 36 Hicks Lane.

Figure 3: From rear garden looking south towards 35 and 36 Hicks Lane.

Figure 4: From driveway looking north-west towards existing garage (35 Hicks lane).

Figure 4: From rear garden looking south-east towards existing garage (35 Hicks lane).

Figure 5: From driveway looking north towards rear garden between existing garage and 35 Hicks lane.