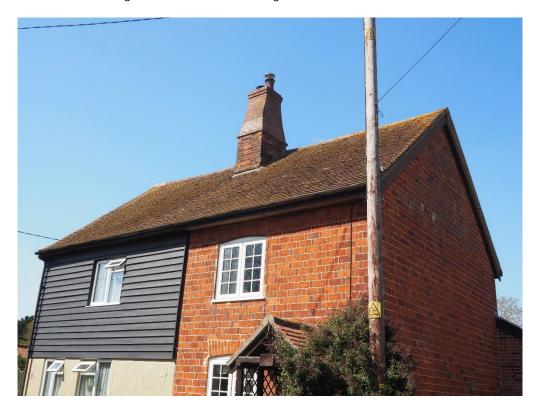

Figure 2: From Hicks Lane looking north-west towards 35 and 36 Hicks Lane.

Figure 3: From rear garden looking south towards 35 and 36 Hicks Lane.

Figure 4: From driveway looking north-west towards existing garage (35 Hicks lane).