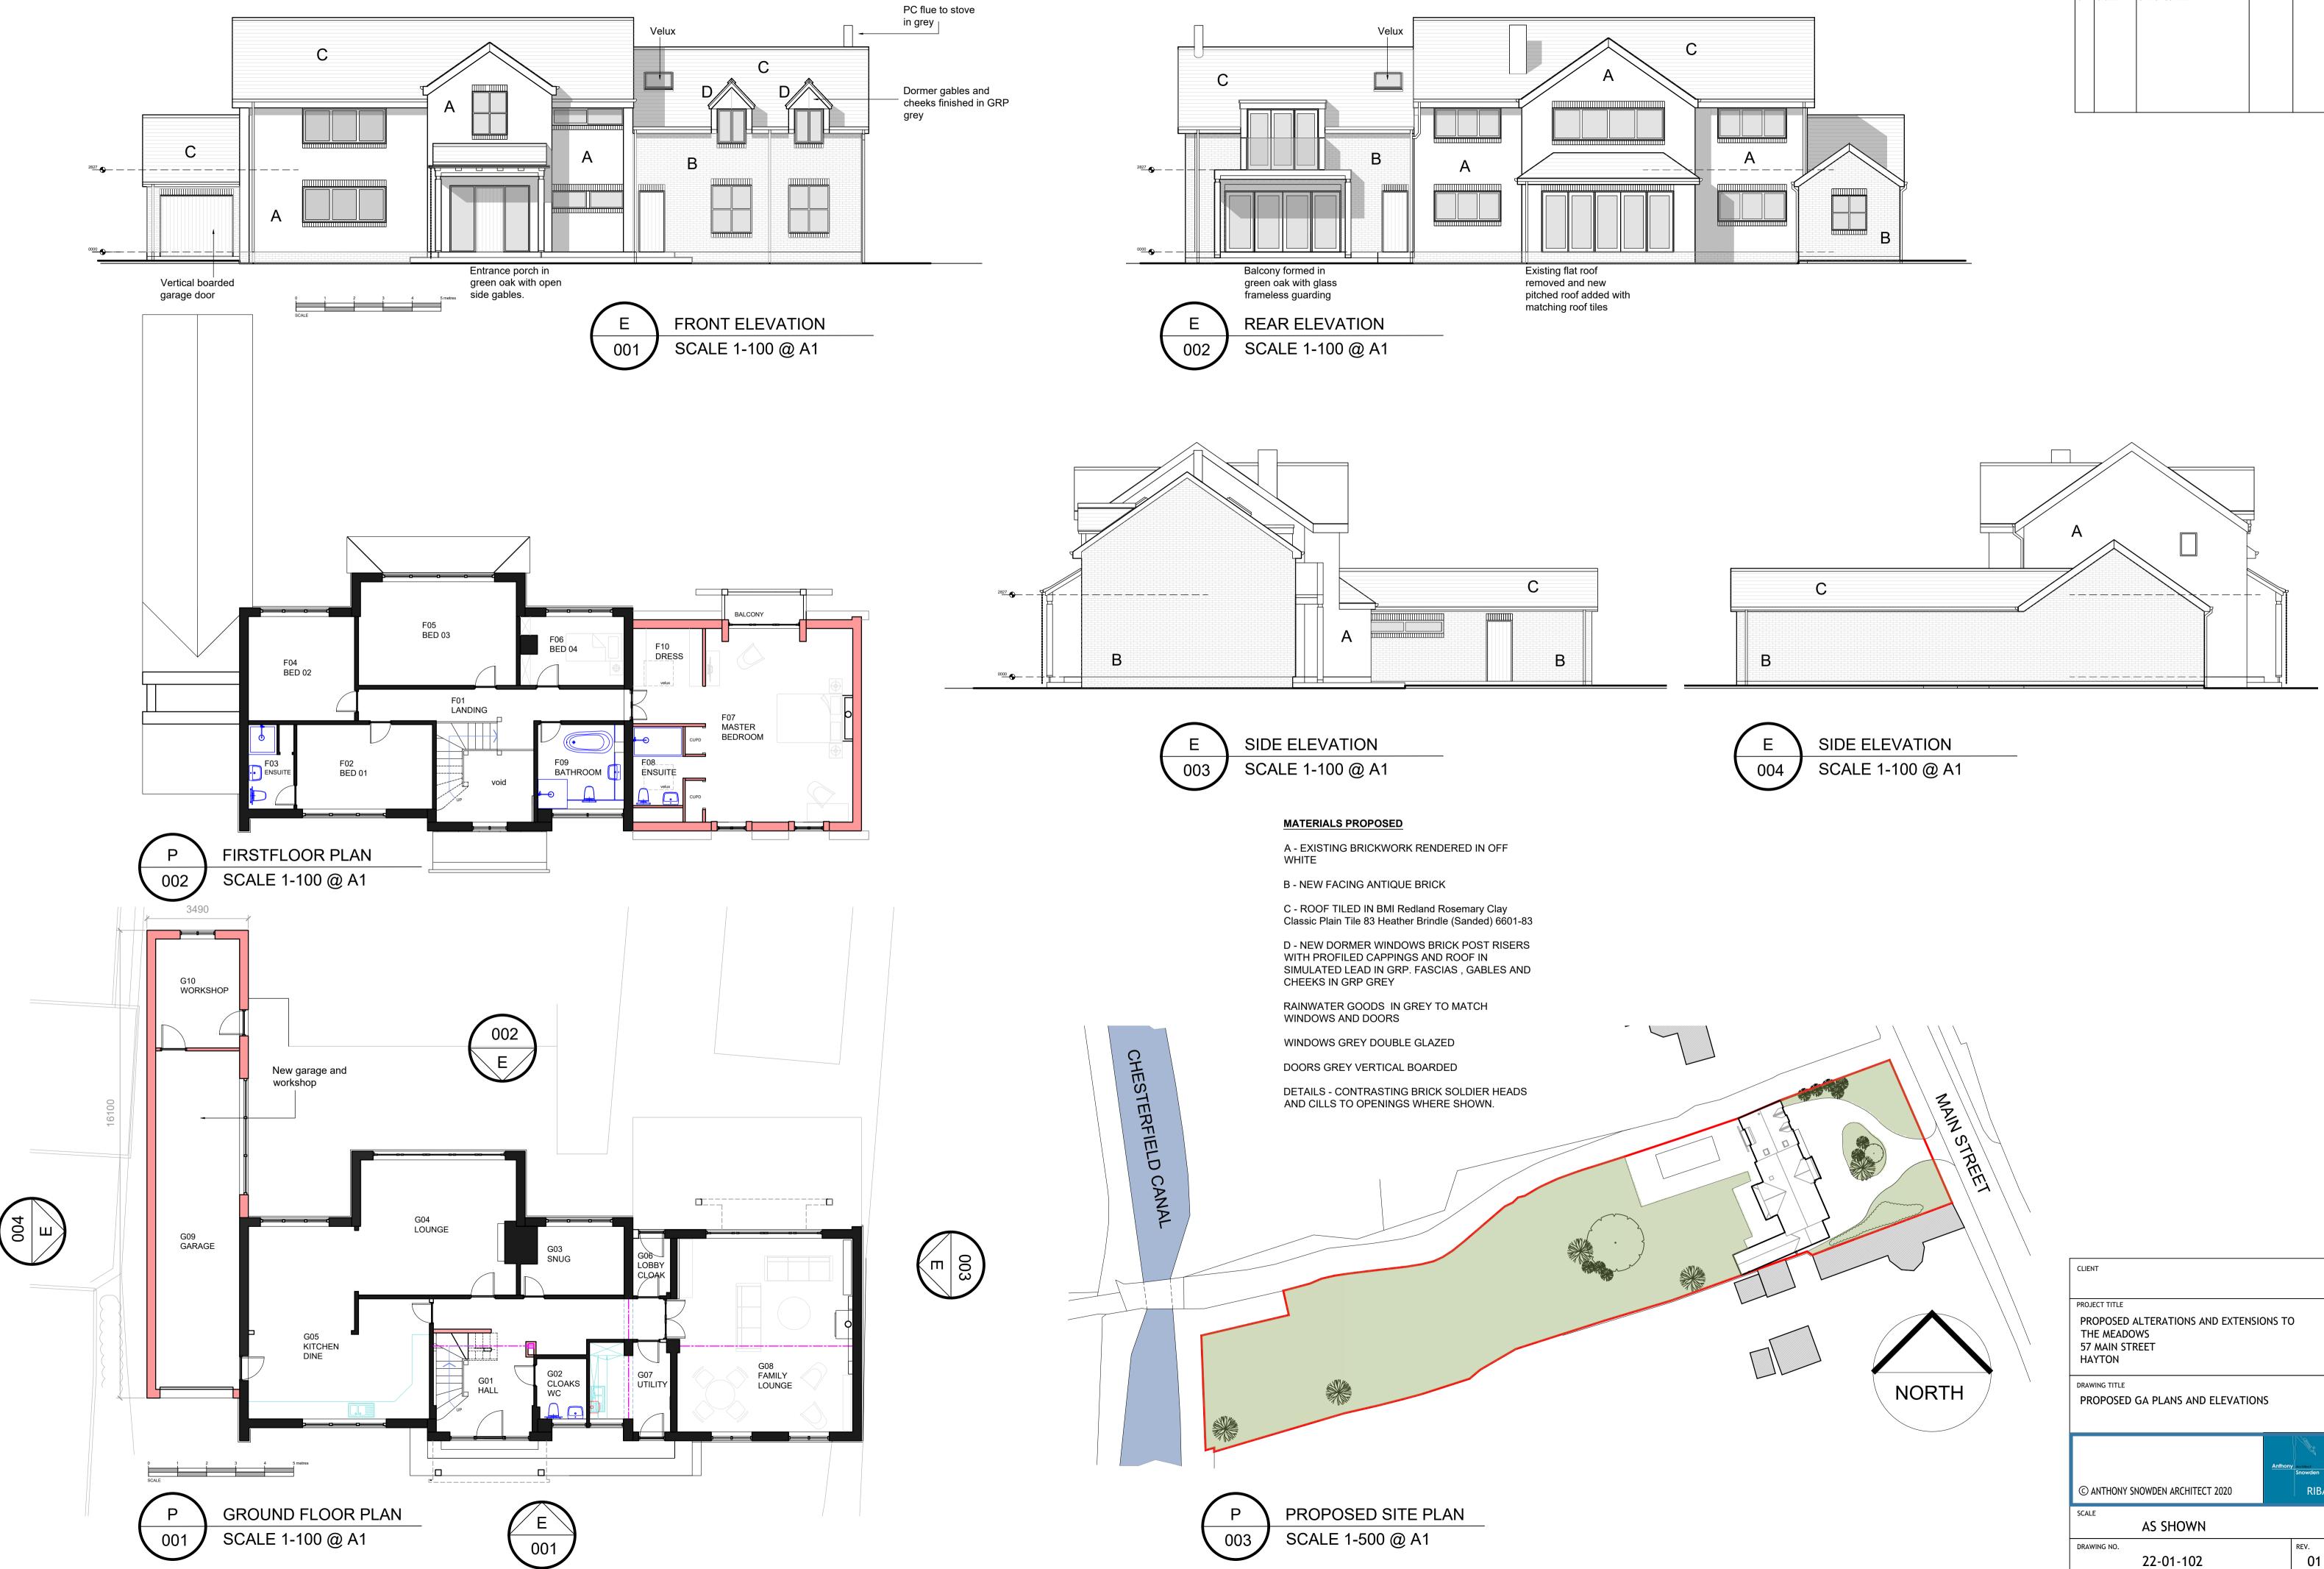

| REVIS | REVISIONS |               |         |          |  |
|-------|-----------|---------------|---------|----------|--|
| REV   | DATE      | DESCRIPTION   | CHECKED | APPROVED |  |
| 01    | 070922    | SKETCH SCHEME |         |          |  |
|       |           |               |         |          |  |
|       |           |               |         |          |  |
|       |           |               |         |          |  |
|       |           |               |         |          |  |
|       |           |               |         |          |  |
|       |           |               |         |          |  |
|       |           |               |         |          |  |

| CLIENT                                                                            |                        |
|-----------------------------------------------------------------------------------|------------------------|
| PROJECT TITLE                                                                     |                        |
| PROPOSED ALTERATIONS AND EXTENSIONS TO<br>THE MEADOWS<br>57 MAIN STREET<br>HAYTON | D                      |
| DRAWING TITLE                                                                     |                        |
| PROPOSED GA PLANS AND ELEVATIONS                                                  |                        |
| PROPOSED GA PLANS AND ELEVATIONS                                                  | y Architect<br>Snowden |
|                                                                                   |                        |
| Anthon                                                                            | Snowden                |